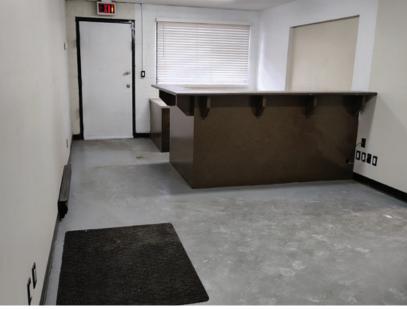

#### **Features**

- ► Four (4) grade loading doors (12′ X 12′)
- ► Forced air heating (warehouse)
- ► 16' ceiling (warehouse)
- ► Ceiling fans (warehouse)
- ► Two (2) piece washrooms X 2 (warehouse & office)
- ► Baseboard heating (office)
- ▶ 3 phase power

### **Available Space**

| Total               | 2,250 SF |
|---------------------|----------|
| Mezzanine           | 275 SF   |
| Ground Floor Office | 275 SF   |
| Warehouse           | 1,700 SF |