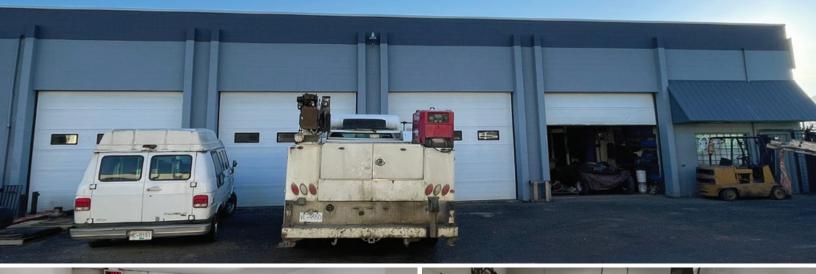

#### Location

The subject property is situated along Yale Road with excellent exposure to the Trans-Canada Highway. Located just minutes away from several amenities along Luckakuck Way. This end-cap unit provides convenient access to Highway 1 and Lickman Road proving to be a desirable location in the Fraser Valley.

#### **Features**

- ► Four (4) grade loading doors (12′ X 12′)
- ► Forced air heating (warehouse)
- ► 16' ceiling (warehouse)
- ► Ceiling fans (warehouse)
- ► Two (2) piece washrooms X 2 (warehouse & office)
- ► Baseboard heating (office)
- ▶ 3 phase power