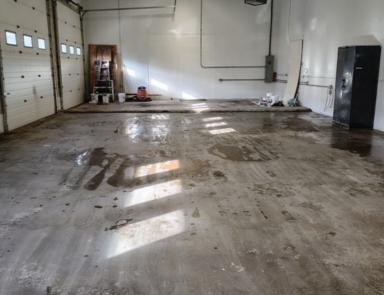

#### **Features**

- ► Four (4) grade loading doors (12′ X 12′)
- ► Forced air heating (warehouse)
- ► 16' ceiling (warehouse)
- ► Ceiling fans (warehouse)
- ► Two (2) piece washrooms X 2 (warehouse & office)
- ► Baseboard heating (office)
- ▶ 3 phase power

### **Available Space**

| Total               | 2,250 SF |
|---------------------|----------|
| Mezzanine           | 275 SF   |
| Ground Floor Office | 275 SF   |
| Warehouse           | 1,700 SF |