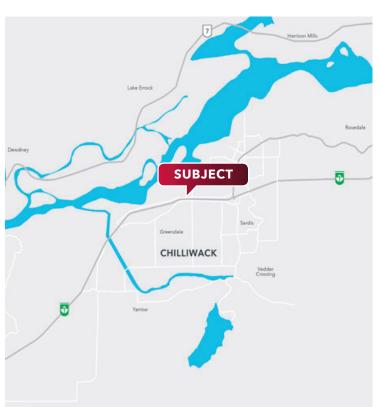

#### Location

The subject property is situated along Yale Road with excellent exposure to the Trans-Canada Highway. Located just minutes away from several amenities along Luckakuck Way. This end-cap unit provides convenient access to Highway 1 and Lickman Road proving to be a desirable location in the Fraser Valley.