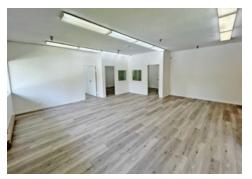

### Features

- Newly renovated second floor office unit
- New laminate hardwood flooring & painted walls
- 4 private offices & central open plan area
- New kitchen sink area
- New bathroom (sink & toilet)
- Ample natural light
- Sprinklered
- Central location with access to transit