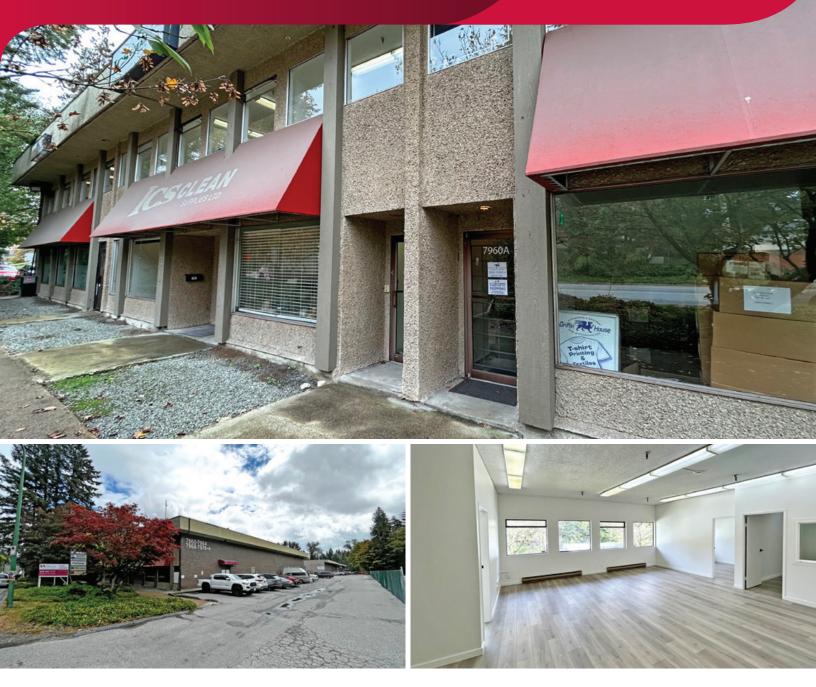

## FOR LEASE | OFFICE 7962A WINSTON STREET BURNABY, BC

- ▶ 1,200 SF Second Floor Office
- Central North Burnaby Location
- Newly Renovated, Move-In Ready Unit

# FOR LEASE | OFFICE 7962A WINSTON STREET BURNABY, BC

Available Area 1,200 SF second floor office

**Zoning** M-5 (Light Industrial)

Basic Rent \$18.00 PSF NNN

Additional Rent \$7.00 PSF

**Total Monthly Rent** \$2,500.00 per month plus GST and utilities

### Features

- Newly renovated second floor office unit
- New laminate hardwood flooring & painted walls
- 4 private offices & central open plan area
- New kitchen sink area
- New bathroom (sink & toilet)
- Ample natural light
- Sprinklered
- Central location with access to transit