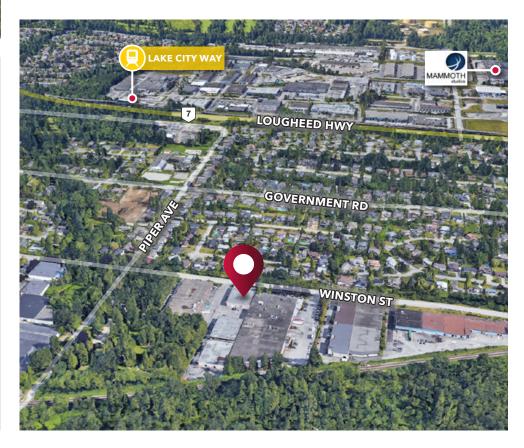

### Location

The property is located on the south side of Winston Street, midway between Sperling Avenue and Cariboo Road. This location offers quick access to the Lougheed and Trans-Canada Highways.