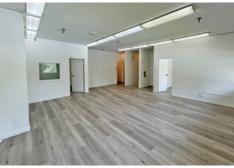

### Features

- Newly renovated second floor office unit
- New laminate hardwood flooring & painted walls
- 4 private offices & central open plan area
- New kitchen sink area
- New bathroom (sink & toilet)
- Ample natural light
- Sprinklered
- Central location with access to transit