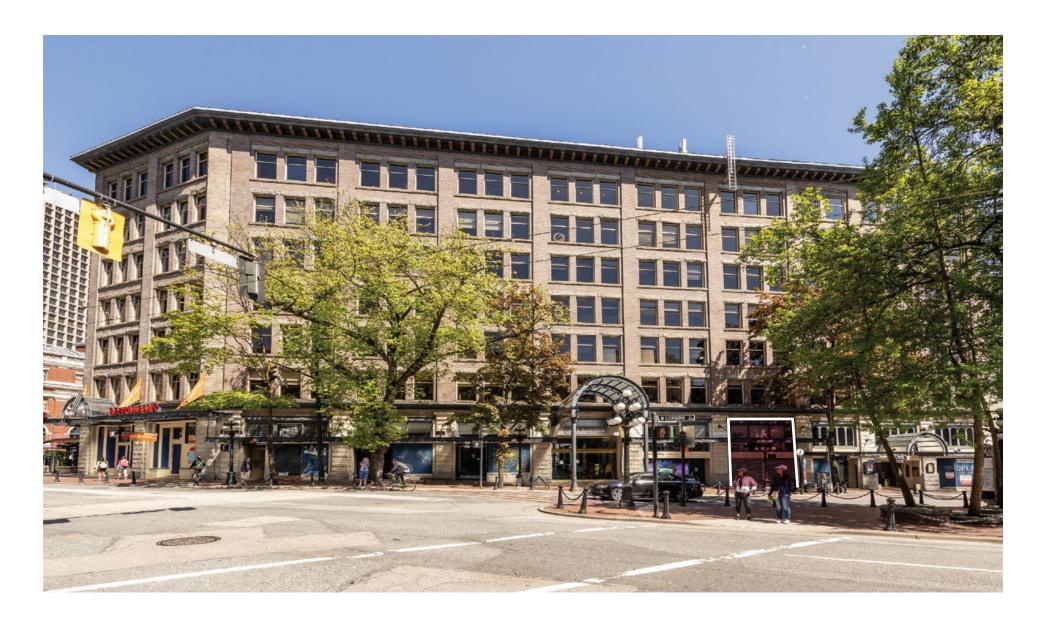

# Opportunity Overview

The available retail unit is located at The Landing, one of Vancouver's first "skyscrapers" which once served as one of the largest warehouses in Vancouver devoted to produce serving gold rush miners. In 1988, The Landing was meticulously retrofit to include office, retail and restaurant. Today, The Landing is one of the cities most revered heritage buildings, an iconic Vancouver landmark.

| Unit            | R004                       |
|-----------------|----------------------------|
| Size            | 1,264 sq. ft               |
| Zoning          | HA-2                       |
| Net Rent        | Contact listing agent      |
| Additional Rent | \$28.89 per sq. ft. (2023) |
| Availability    | Immediate                  |
|                 |                            |