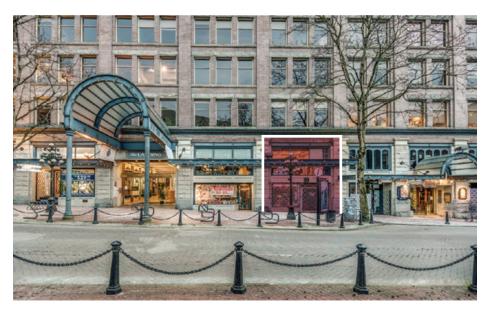

# Opportunity Overview

The available retail unit is located at The Landing, one of Vancouver's first "skyscrapers" which once served as one of the largest warehouses in Vancouver devoted to produce serving gold rush miners. In 1988, The Landing was meticulously retrofit to include office, retail and restaurant. Today, The Landing is one of the cities most revered heritage buildings, an iconic Vancouver landmark.

| Unit            | R004                       |
|-----------------|----------------------------|
| Size            | 1,264 sq. ft               |
| Zoning          | HA-2                       |
| Net Rent        | Contact listing agent      |
| Additional Rent | \$28.89 per sq. ft. (2023) |
| Availability    | Immediate                  |
|                 |                            |