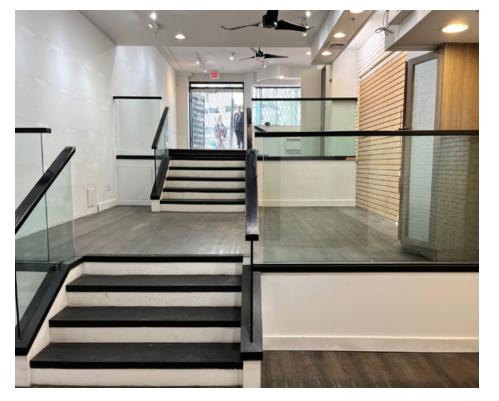

| Unit            | R004                       |
|-----------------|----------------------------|
| Size            | 1,264 sq. ft               |
| Zoning          | HA-2                       |
| Net Rent        | Contact listing agent      |
| Additional Rent | \$28.89 per sq. ft. (2023) |
| Availability    | Immediate                  |
|                 |                            |