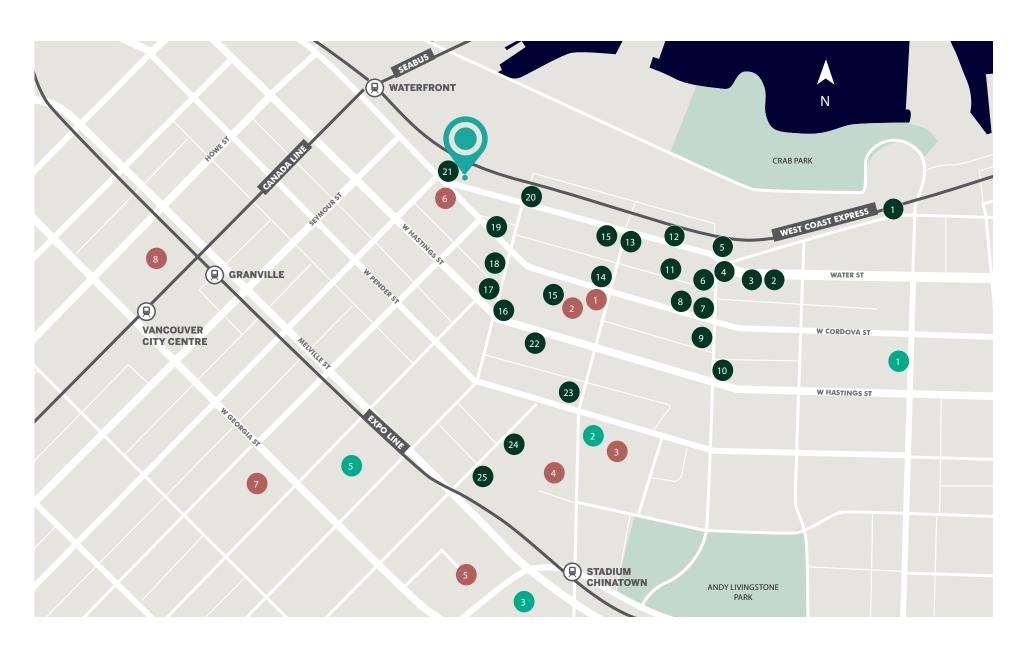

The Landing is conveniently located only steps away from Waterfront Station — the major transit hub of the City, providing access to all nodes of Metro Vancouver via the SeaBus, SkyTrain, Canada Line or West Coast Express.

### Location Map & Amenities

### **RESTAURANTS**

- 1. Alibi Room
- 2. Rodey's Oyster House
- 3. Milano Espresso Lounge
- 4. The Diamond
- 5. Local Gastown
- 6. L'Abbatoir
- 7. Bauhaus
- 8. Tacofino Gastown
- 9. Nelson the Seagull
- 10. Pidgin
- 11. MeeT Gastown
- 12. The Old Spaghetti Factiory
- 13. The Lamplighter
- 14. La Casita Gastown
- 15. JJ Bean
- 16. Purebread
- 17. Nuba Gastown
- 18. Revolver Coffee
- 19. Timbertrain Coffee Roaster
- 20. Starbucks
- 21. Steamworks
- 22. Catch 122 Cafe Bistro
- 23. The Pint Public House
- 24. The Dirty Apron
- 25. Chambar

### SHOPPING AND SERVICES

- 1. Imperial Vancouver
- 2. Cineplex Odeon
- 3. Rogers Arena
- 4. BC Place
- 5. Queen Elizabeth Theatre

### PARKING LOCATIONS

- 1. London Drugs
- 2. Nesters Market
- 3. International Village Mall
- 4. T&T Supermarket
- 5. Costco Wholesale
- 6. BC Liquor Store
- 7. Vancouver Public Library
- 8. CF Pacific Centre