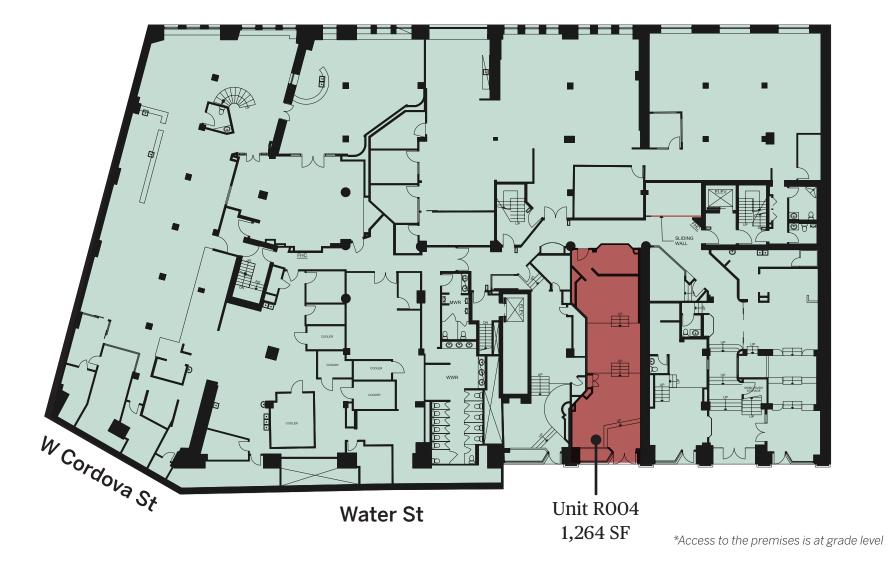

# Floor Plan **Lower Level**

2

| Unit            | R004                       |
|-----------------|----------------------------|
| Size            | 1,264 sq. ft               |
| Zoning          | HA-2                       |
| Net Rent        | Contact listing agent      |
| Additional Rent | \$28.89 per sq. ft. (2023) |
| Availability    | Immediate                  |
|                 |                            |