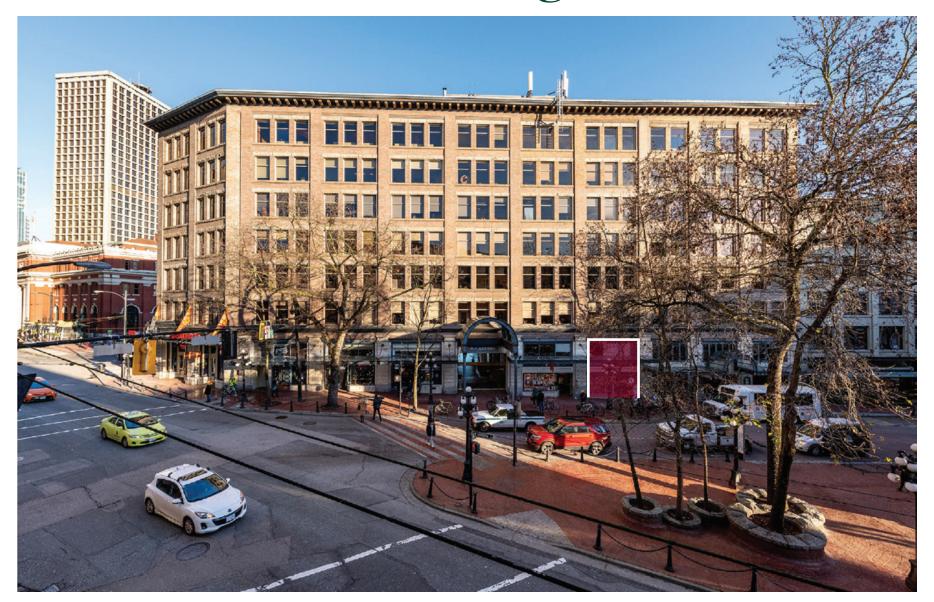

# Opportunity Overview

The available retail unit is located at The Landing, one of Vancouver's first "skyscrapers" which once served as one of the largest warehouses in Vancouver devoted to produce serving gold rush miners. In 1988, The Landing was meticulously retrofit to include office, retail and restaurant. Today, The Landing is one of the cities most revered heritage buildings, an iconic Vancouver landmark.

The Landing is conveniently located only steps away from Waterfront Station — the major transit hub of the City, providing access to all nodes of Metro Vancouver via the SeaBus, SkyTrain, Canada Line or West Coast Express.