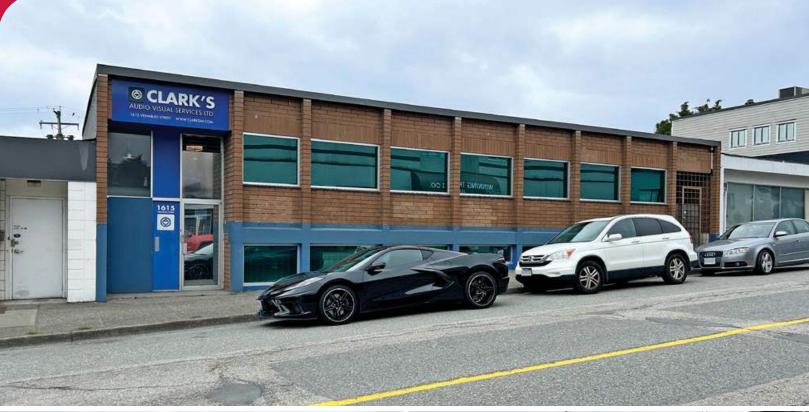

# FOR LEASE | INDUSTRIAL 1615 VENABLES STREET VANCOUVER, BC

- ▶ 8,692 SF Freestanding Office/Showroom/Warehouse Building
- ► Grade and Dock Loading
- **▶** Exposure Location

#### Location

The property is situated just off the northeast corner of Woodland Drive and Venables Street, just east of Clark Drive. This unique area is home to many service-oriented businesses, wholesaling and showroom/warehouse operations. This location offers excellent access to Downtown Vancouver and fantastic nearby local restaurants and breweries.

### **Features**

- ► Exposure location
- ► Grade and dock loading
- ► 16' ceiling height in warehouse (approx)
- ► Showroom and modern offices
- ► HVAC Offices
- ► Concrete block construction
- ► Parking stalls available at the rear
- ► Signage available
- ► Gas-forced air heating
- ► Boardroom and lunchroom areas
- ► Natural light/windows in warehouse area