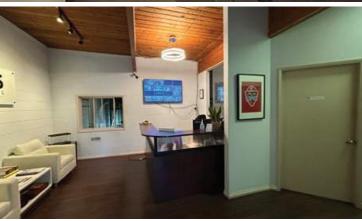

### **Features**

- ► Exposure location
- ► Grade and dock loading
- ► 16' ceiling height in warehouse (approx)
- ► Showroom and modern offices
- ► HVAC Offices
- ► Concrete block construction
- ► Parking stalls available at the rear
- ► Signage available
- ► Gas-forced air heating
- ► Boardroom and lunchroom areas
- ► Natural light/windows in warehouse area