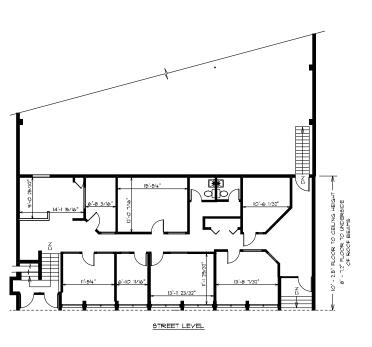

# **Floor Plans**

#### NOTE:

I. AREA MEASUREMENTS ARE IN ACCORDANCE WITH BOMA/SIOR 2004 EXTERIOR WALL METHODOLOGY AND BOMA Z65.1-1936.

### **Available Areas**

| Total                          | 8,692 SF |
|--------------------------------|----------|
| Ground floor warehouse/storage | 5,600 SF |
| Ground floor office            | 1,120 SF |
| Street level office/showroom   | 1,972 SF |