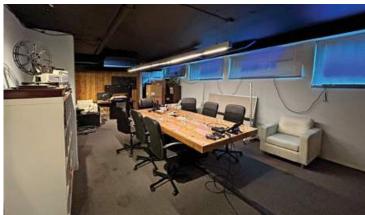

### **Features**

- ► Exposure location
- ► Grade and dock loading
- ► 16' ceiling height in warehouse (approx)
- ► Showroom and modern offices
- ► HVAC Offices
- ► Concrete block construction
- ► Parking stalls available at the rear
- ► Signage available
- ► Gas-forced air heating
- ► Boardroom and lunchroom areas
- ► Natural light/windows in warehouse area