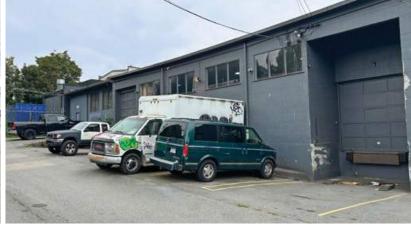

### **Features**

- ► Exposure location
- ► Grade and dock loading
- ► 16' ceiling height in warehouse (approx)
- ► Showroom and modern offices
- ► HVAC Offices
- ► Concrete block construction
- ► Parking stalls available at the rear
- ► Signage available
- ► Gas-forced air heating
- ► Boardroom and lunchroom areas
- ► Natural light/windows in warehouse area

### **Available Areas**

| Total                          | 8,692 SF |
|--------------------------------|----------|
| Ground floor warehouse/storage | 5,600 SF |
| Ground floor office            | 1,120 SF |
| Street level office/showroom   | 1,972 SF |