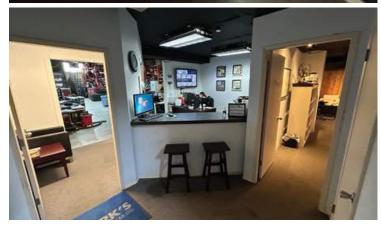

### **Features**

- ► Exposure location
- ► Grade and dock loading
- ► 16' ceiling height in warehouse (approx)
- ► Showroom and modern offices
- ► HVAC Offices
- ► Concrete block construction
- ► Parking stalls available at the rear
- ► Signage available
- ► Gas-forced air heating
- ► Boardroom and lunchroom areas
- ► Natural light/windows in warehouse area