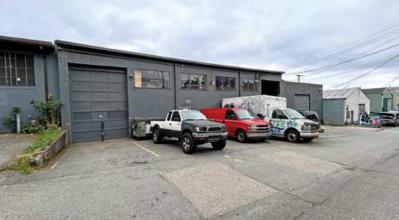

### **Features**

- ► Exposure location
- ► Grade and dock loading
- ► 16' ceiling height in warehouse (approx)
- ► Showroom and modern offices
- ► HVAC Offices
- ► Concrete block construction
- ► Parking stalls available at the rear
- ► Signage available
- ► Gas-forced air heating
- ► Boardroom and lunchroom areas
- ► Natural light/windows in warehouse area

### **Available Areas**

| Total                          | 8,692 SF |
|--------------------------------|----------|
| Ground floor warehouse/storage | 5,600 SF |
| Ground floor office            | 1,120 SF |
| Street level office/showroom   | 1,972 SF |