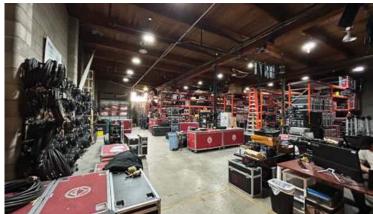

### **Features**

- ► Exposure location
- ► Grade and dock loading
- ► 16' ceiling height in warehouse (approx)
- ► Showroom and modern offices
- ► HVAC Offices
- ► Concrete block construction
- ► Parking stalls available at the rear
- ► Signage available
- ► Gas-forced air heating
- ► Boardroom and lunchroom areas
- ► Natural light/windows in warehouse area