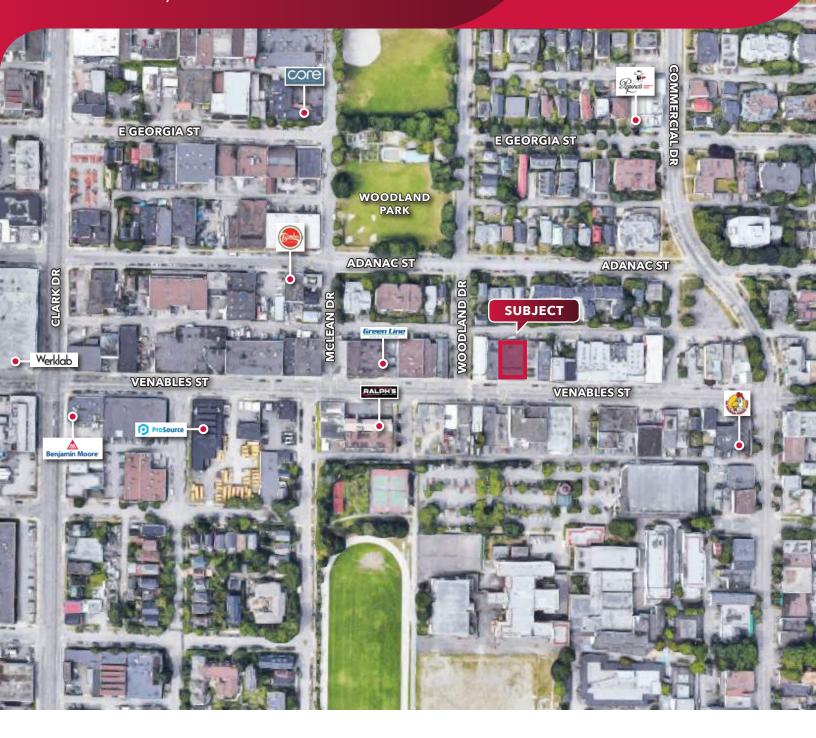

#### Location

The property is situated just off the northeast corner of Woodland Drive and Venables Street, just east of Clark Drive. This unique area is home to many service-oriented businesses, wholesaling and showroom/warehouse operations. This location offers excellent access to Downtown Vancouver and fantastic nearby local restaurants and breweries.