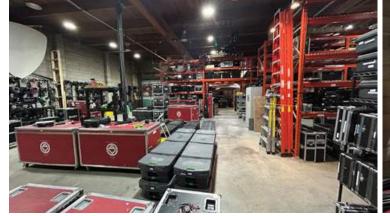

### **Features**

- ► Exposure location
- ► Grade and dock loading
- ► 16' ceiling height in warehouse (approx)
- ► Showroom and modern offices
- ► HVAC Offices
- ► Concrete block construction
- ► Parking stalls available at the rear
- ► Signage available
- ► Gas-forced air heating
- ► Boardroom and lunchroom areas
- ► Natural light/windows in warehouse area