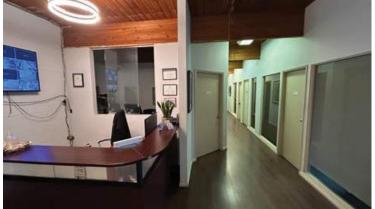

### **Features**

- ► Exposure location
- ► Grade and dock loading
- ► 16' ceiling height in warehouse (approx)
- ► Showroom and modern offices
- ► HVAC Offices
- ► Concrete block construction
- ► Parking stalls available at the rear
- ► Signage available
- ► Gas-forced air heating
- ► Boardroom and lunchroom areas
- ► Natural light/windows in warehouse area