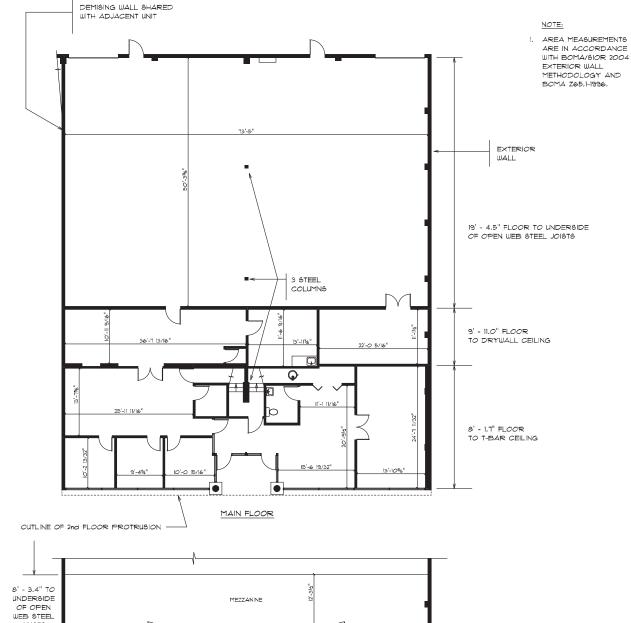

### **Available Areas**

| Ground floor office | 2,756 SF |
|---------------------|----------|
| Second floor        | 2,854 SF |
| Warehouse           | 3,785 SF |
| Total               | 9,395 SF |

### Availability

July 1, 2023

2nd FLOOR \*Existing improvements may differ slightly than plans above