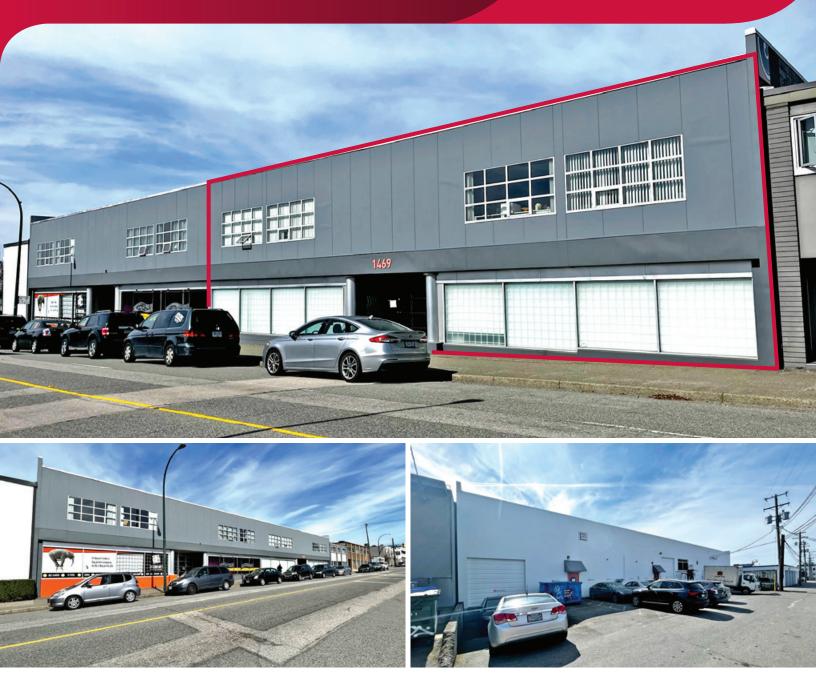

### Location

The property is strategically located near the northeast corner of Woodland Drive and Venables Street. This unique area is home to many service-oriented businesses, wholesaling and showroom/ warehouse operations. This location offers excellent access to Downtown Vancouver and fantastic nearby local restaurants and breweries.

#### **Features**

- ► Close to transit and Port of Vancouver
- Concrete block construction
- ▶ High security facility (equipped with shutters & metal gates)
- ► 3-phase power
- Approximately 18 ft warehouse ceiling height
- ► Gas-forced air heating warehouse
- ► One (1) grade door and one (1) dock loading door
- ► High-end HVAC controlled offices
- ► LED warehouse lighting
- ► Warehouse skylights & office kitchen area
- ▶ 5 parking stalls plus loading doors at rear of property