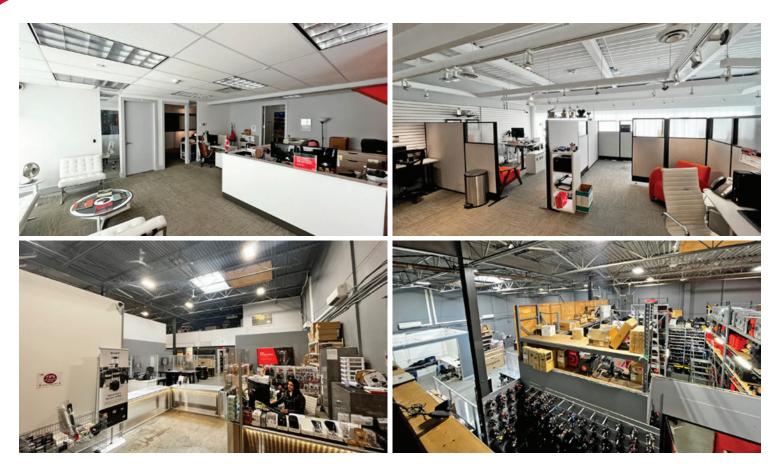

#### **Features**

- ► Close to transit and Port of Vancouver
- Concrete block construction
- ▶ High security facility (equipped with shutters & metal gates)
- ► 3-phase power
- Approximately 18 ft warehouse ceiling height
- ► Gas-forced air heating warehouse
- ► One (1) grade door and one (1) dock loading door
- ► High-end HVAC controlled offices
- ► LED warehouse lighting
- ► Warehouse skylights & office kitchen area
- ▶ 5 parking stalls plus loading doors at rear of property