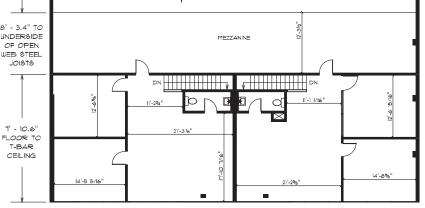

### **Available Areas**

| Ground floor office | 2,756 SF |
|---------------------|----------|
| Second floor        | 2,854 SF |
| Warehouse           | 3,785 SF |
| Total               | 9,395 SF |

### Availability

July 1, 2023

2nd FLOOR \*Existing improvements may differ slightly than plans above