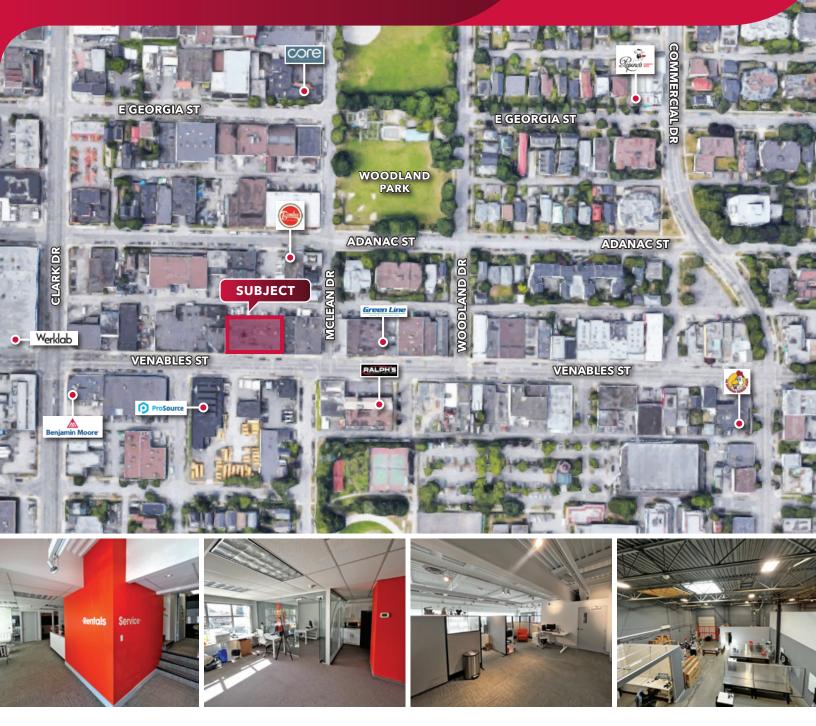

### Location

The property is strategically located near the northeast corner of Woodland Drive and Venables Street. This unique area is home to many service-oriented businesses, wholesaling and showroom/ warehouse operations. This location offers excellent access to Downtown Vancouver and fantastic nearby local restaurants and breweries.