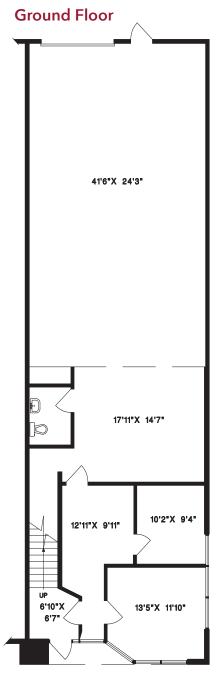

## **Available Space**

| Total               | 2,967 SF |
|---------------------|----------|
| Second Floor Office | 957 SF   |
| Ground Floor Office | 558 SF   |
| Warehouse           | 1,452 SF |

#### **Features**

- ► Front entrance/rear loading configuration
- ▶ Private offices
- ► Washrooms (1 up 1 down)
- ▶ 20' ceiling height
- ► Grade loading (10′ X 12′)
- ► Forced air heating
- ▶ 3 phase power
- ► HVAC (second floor office)