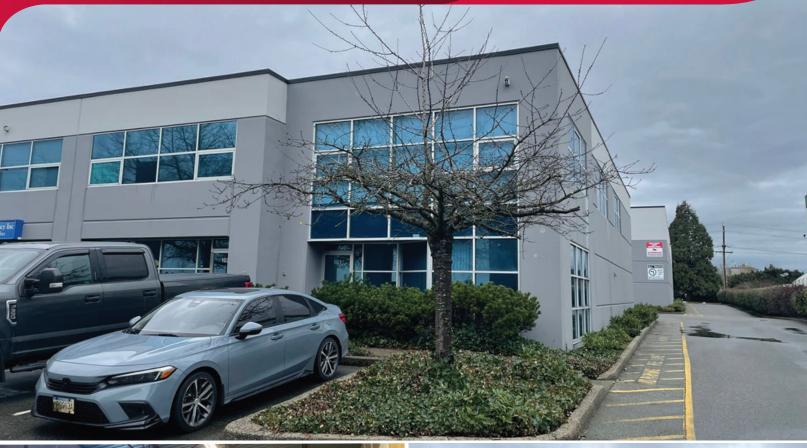

#### Location

The subject property is situated in Tilbury at the corner of River Road & 72 Street. This prime location is ideally situated for businesses requiring ease of access to areas in the Lower Mainland. The property is within minutes of Highway 17 allowing easy connections to Highway 91 & 99. This end-cap unit provides convenient access to the Delta Port, Canada/US Border and Vancouver International Airport.