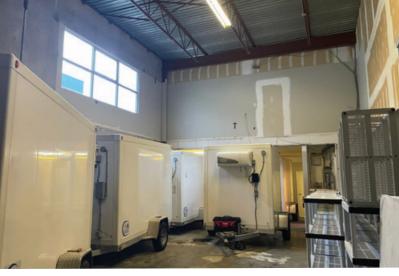

#### **Features**

- ► Front entrance/rear loading configuration
- ▶ Private offices
- ► Washrooms (1 up 1 down)
- ▶ 20' ceiling height
- ► Grade loading (10′ X 12′)
- ► Forced air heating
- ▶ 3 phase power
- ► HVAC (second floor office)