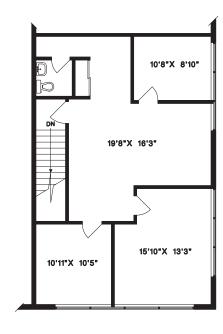

& 99. This end-cap unit provides convenient access to the Delta Port, Canada/US Border and Vancouver International Airport.

### **Zoning**

12 (Medium Impact Industrial). A full copy of the bylaws will be provided upon request.

## **Available Space**

| Total               | 2,967 SF |
|---------------------|----------|
| Second Floor Office | 957 SF   |
| Ground Floor Office | 558 SF   |
| Warehouse           | 1,452 SF |

#### **Features**

- ► Front entrance/rear loading configuration
- ▶ Private offices
- ► Washrooms (1 up 1 down)
- ▶ 20' ceiling height
- ► Grade loading (10′ X 12′)
- ► Forced air heating
- ▶ 3 phase power
- ► HVAC (second floor office)

#### **Basic Rent**

\$17.00 PSF per annum

#### **Additional Rent**

\$6.25 PSF per annum (2025 estimate)

### **Second Floor**



# **Total Monthly Rent**

\$5,748.56 + GST

## **Availability**

**Contact Broker** 



#### Grant Basran

Associate Vice President | Industrial D 604.630.3376 C 604.518.2188 grant.basran@lee-associates.com

Sebastian LP Espinosa CCIM, SIOR
Personal Real Estate Corporation
Senior Vice President | Industrial
D 604.630.3396 C 604.783.8139
sebastian.espinosa@lee-associates.com

Disclaimer: Although the information contained within is from sources believed to be reliable, no warranty or representation is made as to its accuracy being subject to errors, omissions, conditions, prior lease, withdrawal or other changes without notice and same should not be relied upon without independent verification. © Lee & Associates Commercial Real Estate (BC) Ltd. All Rights Reserved. 02/26/25.