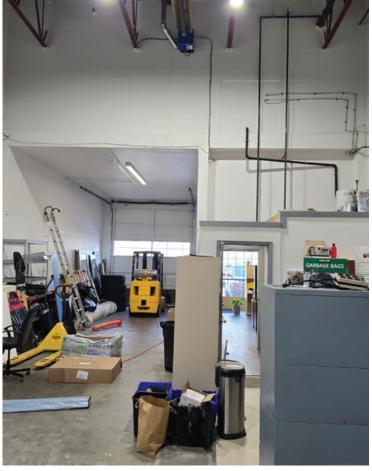

# **Highlights**

- ▶ 20' ceilings
- ▶ 3 phase electrical service
- ► Grade loading
- Sprinklered

### **Features**

- ► Concrete tilt-up construction
- ▶ 20' ceilings
- ► Two (2) piece washroom
- ► Radiant tube heating
- ► Sprinklered
- ▶ 3 phase electrical service
- ► Grade loading

# **Available Areas**

| Total               | 2,025 SF |
|---------------------|----------|
| Second Floor Office | 355 SF   |
| Warehouse           | 1,670 SF |