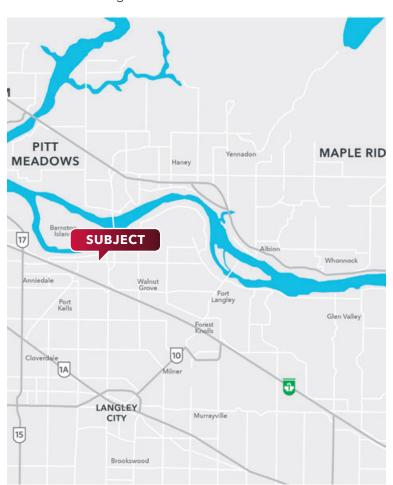

## Location

The subject property is located in the heart of the Port Kells/ Northwest Langley Industrial area on Telegraph Trail, just north of 96th Avenue, the major east-west thoroughfare in this busy in industrial area. The Pork Kells/Northwest Langley Industrial area in the most desirable industrial area in the Lower Mainland. The property has ideal access to all major arterials (200th and 176th Streets and Highway #1 - Trans Canada Hwy)