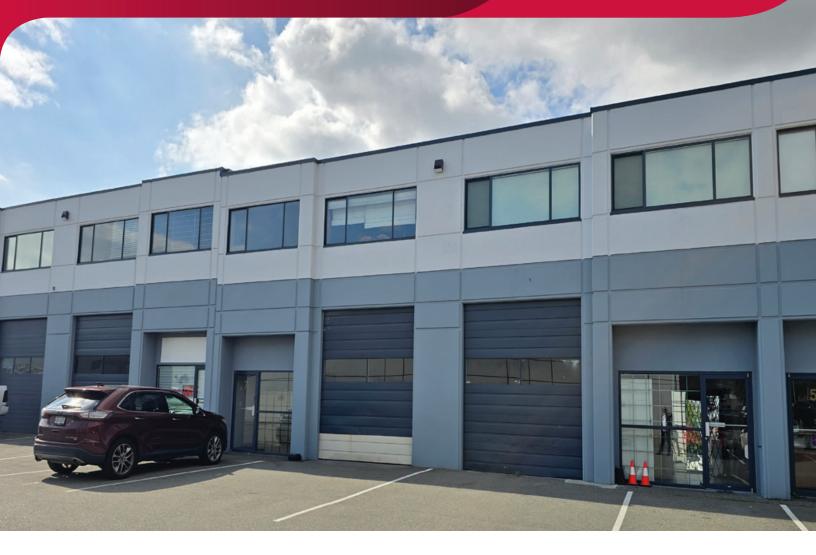

# FOR LEASE | INDUSTRIAL UNIT 7 - 19696 TELEGRAPH TRAIL LANGLEY, BC

- ▶ 2,025 SF Industrial Strata Unit
- ► Situated in Highly Sought After Port Kells

# **Highlights**

- ▶ 20' ceilings
- ▶ 3 phase electrical service
- ► Grade loading
- Sprinklered

### **Features**

- ► Concrete tilt-up construction
- ▶ 20' ceilings
- ► Two (2) piece washroom
- ► Radiant tube heating
- ► Sprinklered
- ▶ 3 phase electrical service
- ► Grade loading