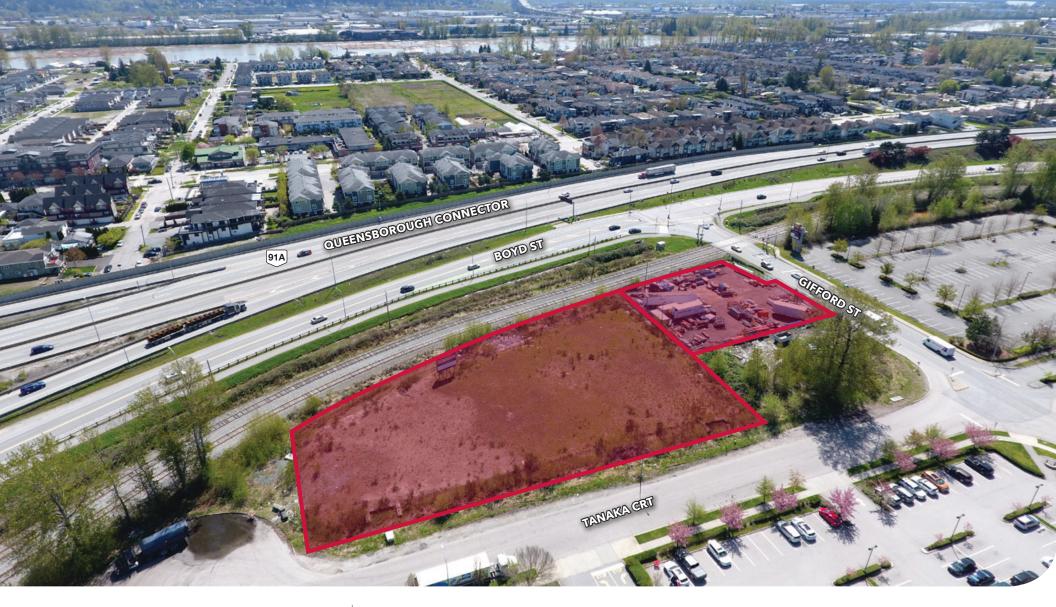

# **PROPERTY HIGHLIGHTS**

- 1.66 acres total
- High exposure property
  - Visible to Highway 91A
  - Across the street from Lowes and Starlight Casino
- Central location with close proximity to Delta, Surrey, and Richmond
- Convenient access to Highways 91/91A, SFPR, Alex Fraser Bridge, and Queensborough Bridge

CITY PROPERTY

GIFFORD ST

315 GIFFORD ST 0.48 ACRES

withit

1084 TANAKA CT 1.18 ACRES

LOWE'S

TANAKA GT

Walmart