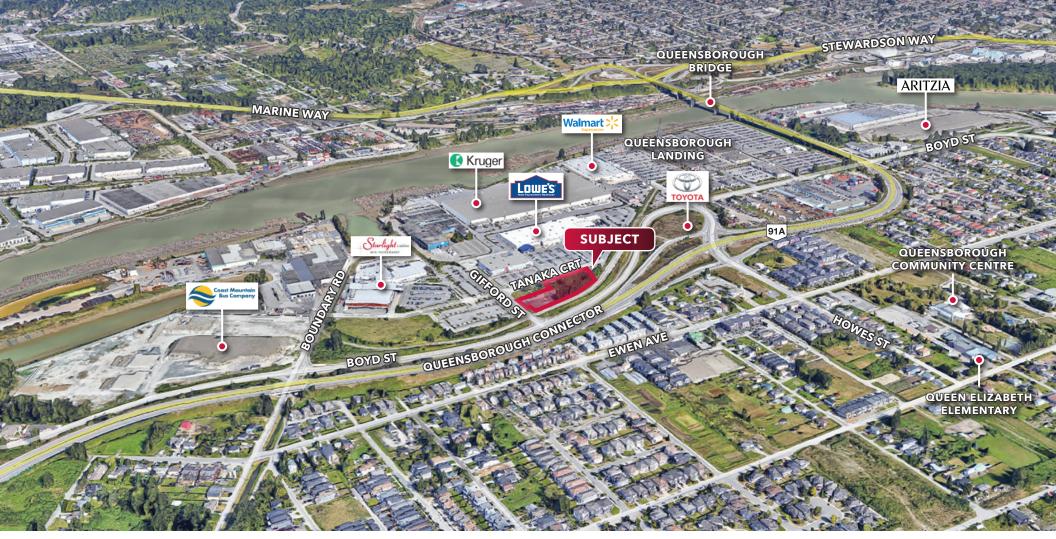

## Location

Ideally situated in the Queensborough area, this site is located across the street from Lowes and is less than a minute away from the Queensborough Landing shopping complex. This location provides immediate access to all areas of the Lower Mainland via Highway 91A, the Alex Fraser Bridge, and the Queensborough Bridge.