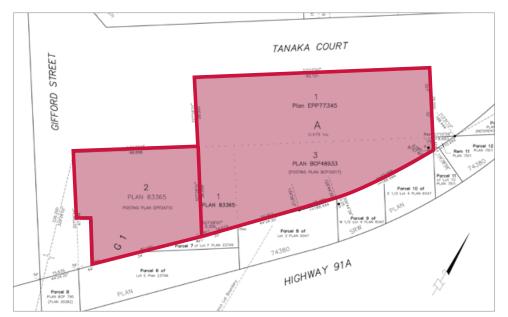

#### **1084 TANAKA COURT, NEW WESTMINSTER, BC**

| Legal Address  | Lot A District Lots 757 and 758 Group 1 New<br>Westminster District Plan EPP88624 |
|----------------|-----------------------------------------------------------------------------------|
| PID            | 030-691-893                                                                       |
| Size           | 51,575 SF (1.18 acres)                                                            |
| Current Zoning | CD-82                                                                             |
| Property Taxes | \$62,033.85 (2022)                                                                |

### **315 GIFFORD STREET, NEW WESTMINSTER, BC**

| Legal Address  | Lot 2 District Lot 758 Group 1 Plan 83365 |
|----------------|-------------------------------------------|
| PID            | 015-265-277                               |
| Size           | 20,731 SF (0.48 acres)                    |
| Current Zoning | M2                                        |
| Property Taxes | \$32,667.91 (2022)                        |