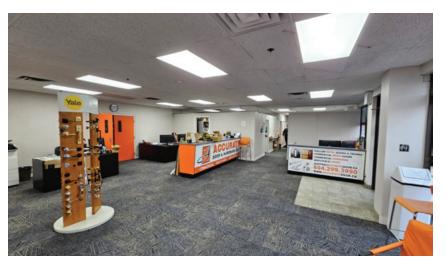

#### **Features**

- Immediate access to Willingdon Avenue/ Highway 1
- ► Each unit is approximately 40' x 80'
- ► 12′ x 14′ grade loading doors
- ► 18' clear warehouse ceiling
- ► New unit heaters and exterior paint
- ► HVAC office/showroom/reception area
- Lunchroom and boardroom
- ► Ample glazing
- ► Fully sprinklered
- ► Heavy 3-phase power
- ► Ample on-site parking
- ► Excellent identification