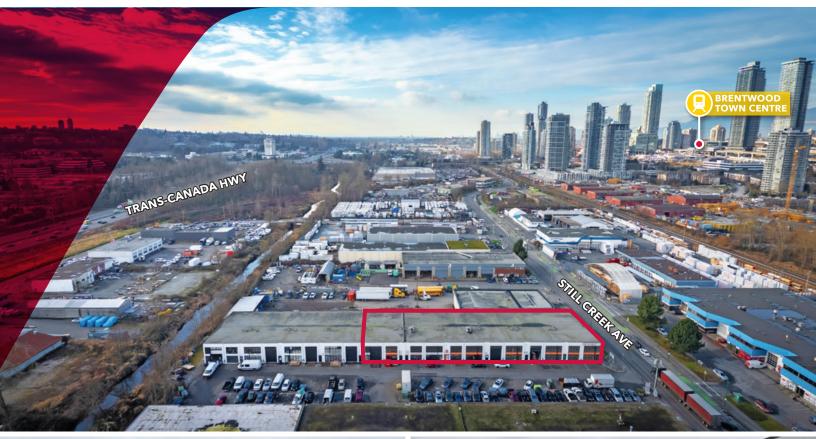

## FOR LEASE | INDUSTRIAL 5130-5140 STILL CREEK AVENUE BURNABY, BC

- Six (6) Warehouse Units Ranging from 3,200 to 19,200 SF
- Centrally Located Near Highway 1 and Transit
- ► High Exposure Location

Chris McIntyre Personal Real Estate Corporation D 604.630.3392 C 604.889.0699 chris.mcintyre@lee-associates.com **Ryan Barichello** D 604.630.3371 C 604.889.4146 ryan.barichello@lee-associates.com

#### Location

The property is conveniently located just west of Douglas Road in the heart of North Burnaby. Still Creek Avenue connects to Willingdon Avenue, which provides easy access to the Trans-Canada and Lougheed Highways. The property is less than 20 minutes from Downtown, the North Shore, and the Port Mann Bridge.