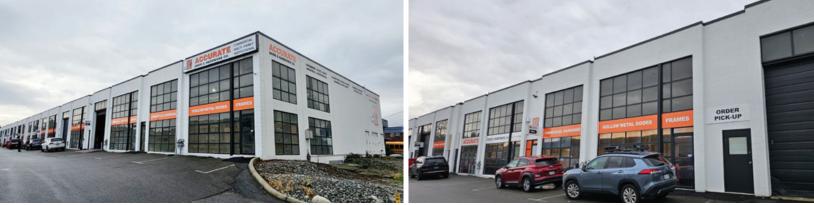

#### **Features**

- Immediate access to Willingdon Avenue/ Highway 1
- ► Each unit is approximately 40' x 80'
- ► 12′ x 14′ grade loading doors
- ► 18' clear warehouse ceiling
- ► New unit heaters and exterior paint
- ► HVAC office/showroom/reception area
- Lunchroom and boardroom
- ► Ample glazing
- ► Fully sprinklered
- ► Heavy 3-phase power
- ► Ample on-site parking
- ► Excellent identification