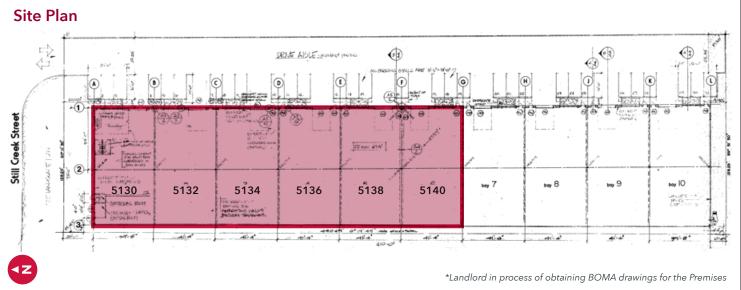

## **Available Areas**

| Address | Office   | Warehouse | Total     | Loading |
|---------|----------|-----------|-----------|---------|
| 5130    | 200 SF   | 3,000 SF  | 3,200 SF  | _       |
| 5132    | _        | 3,200 SF  | 3,200 SF  | 1 grade |
| 5134    | _        | 3,200 SF  | 3,200 SF  | 1 grade |
| 5136    | 1,250 SF | 1,950 SF  | 3,200 SF  | _       |
| 5138    | 1,250 SF | 1,950 SF  | 3,200 SF  | _       |
| 5140    | _        | 3,200 SF  | 3,200 SF  | 1 grade |
| Total   | 2,700 SF | 16,500 SF | 19,200 SF | 3 grade |