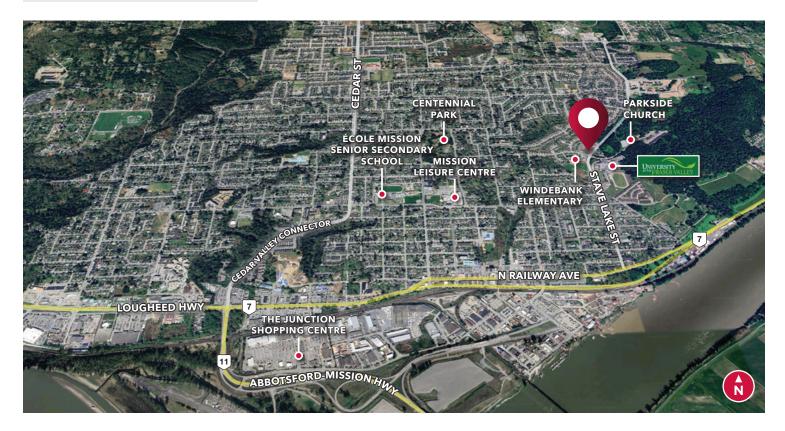

#### Location

The subject property is located in the east end of Mission in the College Heights Neighbourhood, located at the controlled intersection of Stave Lake Street and 11th Avenue. Heritage Park is the anchor of the community, it is adjacent to the middle school, the elementary school, and the University of Fraser Valley which has over 500 students.