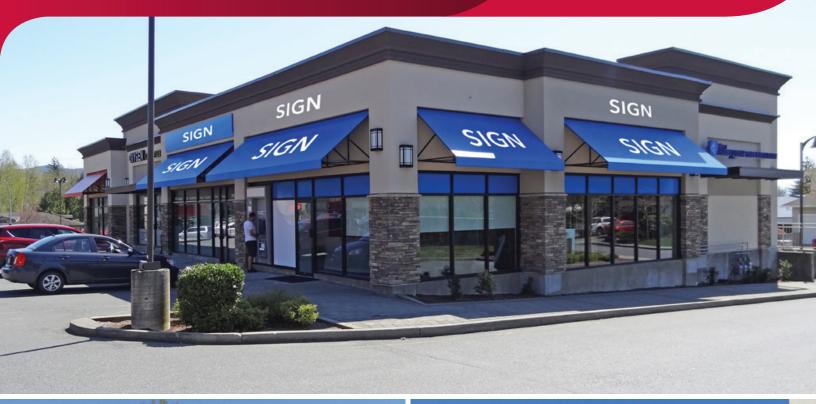

# FOR LEASE | RETAIL OFFICE HERITAGE PARK MARKETPLACE 7871 STAVE LAKE STREET, MISSION, BC

- ▶ 1,760 to 3,257 SF Prime Retail
- ▶ 1,006 SF Second Floor Office
- ► Ample On-Site Surface Parking
- ► Anchored by Dollarama and More

#### **Possession**

With 30 days' notice

| Available Units | Туре   | Size           | Lease Rate       |
|-----------------|--------|----------------|------------------|
| E100            | Retail | 1,760-3,257 SF | From \$32.00 PSF |
| C230            | Office | 1,006 SF       | From \$16.00 PSF |