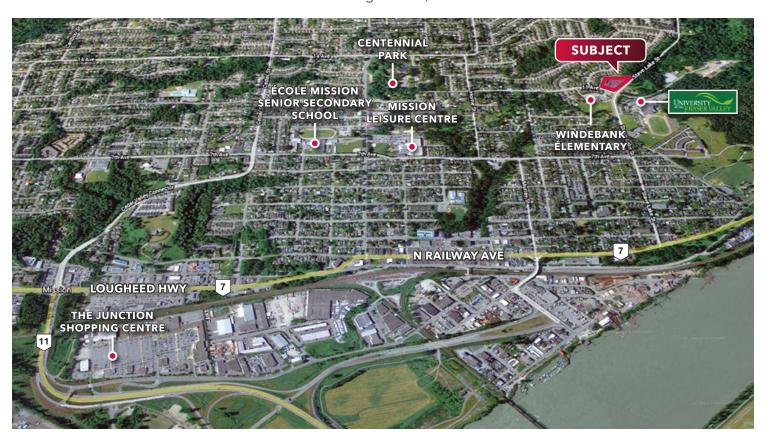

## Location

The subject property is located in the east end of Mission in the College Heights Neighbourhood, located at the controlled intersection of Stave Lake Street and 11th Avenue. Heritage Park is the anchor of the community, it is adjacent to the middle school, the elementary school, and the University of Fraser Valley which has over 500 students.

## **Access & Egress**

Stave Lake Street – right in/out, left in/out 11th Avenue – right in/out, left in/out