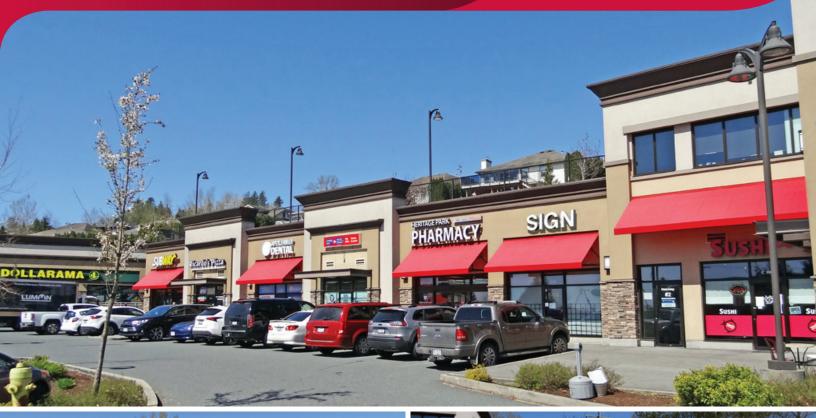

# FOR LEASE | OFFICE HERITAGE PARK MARKETPLACE 7871 STAVE LAKE STREET, MISSION, BC

- ▶ 1,006 SF Second Floor Office
- ► Ample On-Site Surface Parking
- ► Anchored by Dollarama and More
- ► Pylon Sign Available

## **Notable Tenants**

- ▶ Circle K Convenience
- ► Town Hall Liquor Store
- Oxygen Yoga
- ► Bosley's Pet Foods
- Dollarama
- Subway