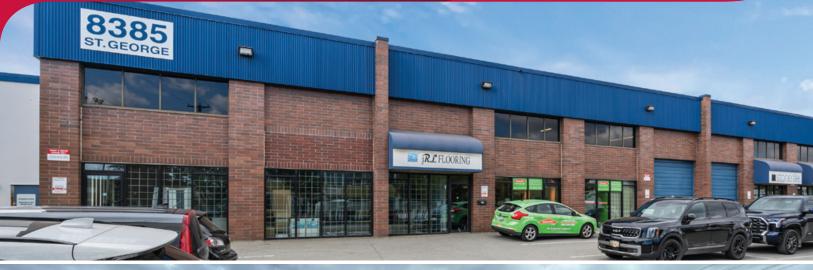

# FOR SUBLEASE | INDUSTRIAL UNIT 1 - 8385 ST. GEORGE STREET VANCOUVER, BC

- ▶ 13,340 SF Space Including 2,400 SF of Office/Display Area
- ▶ 2 Grade Level Loading Doors & 3 Dock Level Loading Doors
- ▶ 3-Phase Power
- ▶ Corner Location, St. George Street and East Kent Avenue North

# FOR SUBLEASE | INDUSTRIAL UNIT 1 - 8385 ST. GEORGE STREET VANCOUVER, BC