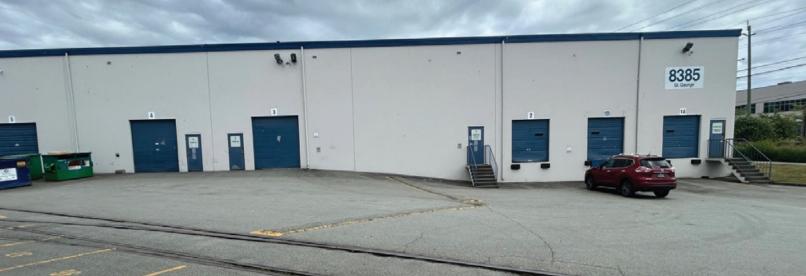

## **Features**

- ▶ 3 Dock / 2 Grade Loading Doors
- ► Warehouse ceiling height approximately 20.5′ clear
- ► Convenient transit access
- ▶ 3-Phase Power