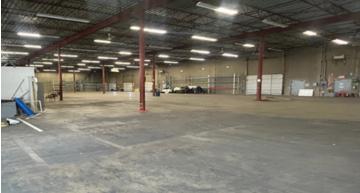

## **Features**

- ▶ 3 Dock / 2 Grade Loading Doors
- ► Warehouse ceiling height approximately 20.5′ clear
- ► Convenient transit access
- ▶ 3-Phase Power

# **Available Area**

| Total     | 13,340 SF |
|-----------|-----------|
| Warehouse | 10,940 SF |
| Office    | 2,400 SF  |