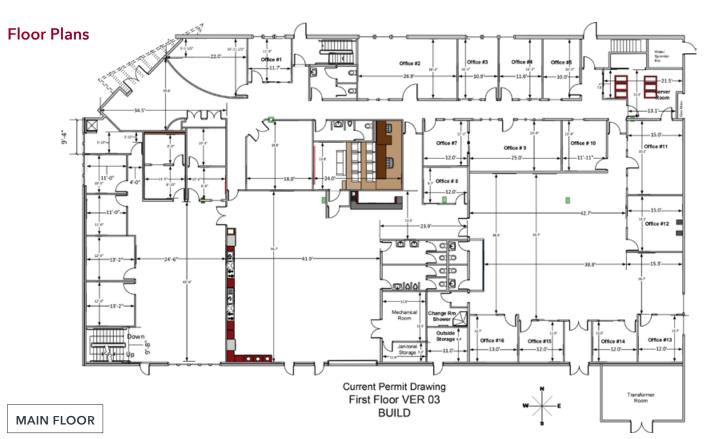

## **Building Area**

| Total                             | 19,142 SF |
|-----------------------------------|-----------|
| Mezzanine office/production area  | 4,542 SF  |
| Main floor office/production area | 14,600 SF |