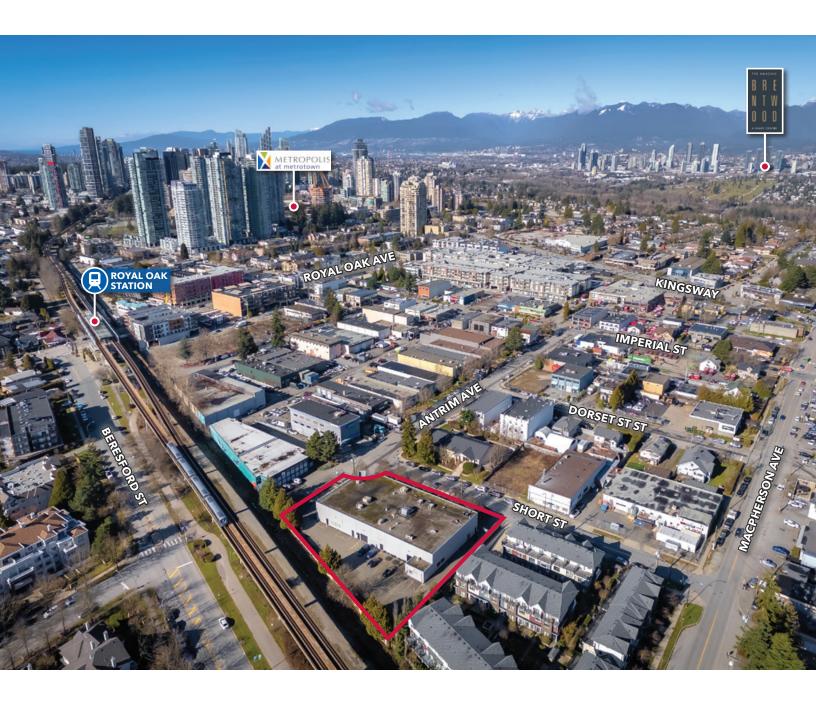

#### Location

The property is located at the end of a cul-de-sac on the corner of Antrim Avenue & Short Street. The property is strategically located near major shopping nodes (Metrotown & Edmonds). Furthermore, the property is approximately two blocks east of rapid transit (Royal Oak Station).