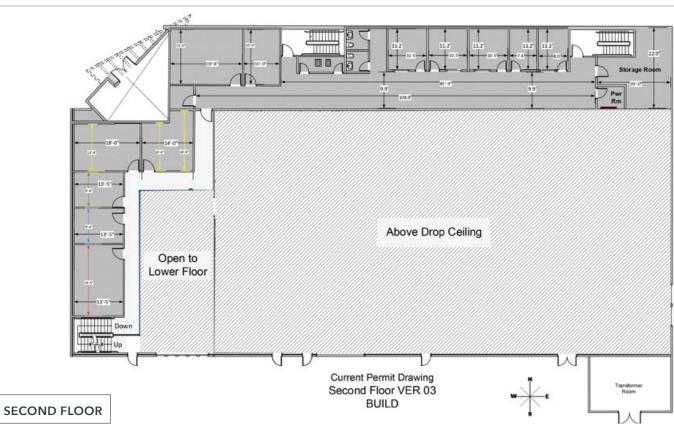

## **Building Area**

| Total                             | 19,142 SF |
|-----------------------------------|-----------|
| Mezzanine office/production area  | 4,542 SF  |
| Main floor office/production area | 14,600 SF |