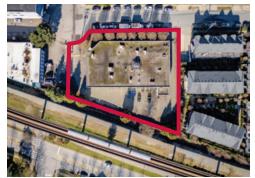

#### Location

The property is located at the end of a cul-de-sac on the corner of Antrim Avenue & Short Street. The property is strategically located near major shopping nodes (Metrotown & Edmonds). Furthermore, the property is approximately two blocks east of rapid transit (Royal Oak Station).

#### **Lot Size**

37,834 SF (0.86 acre)