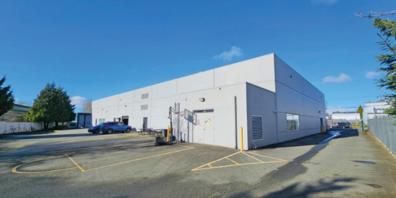

#### **Features**

- ► Tilt-up concrete construction
- ► Entire facility serviced by HVAC
- ► Parking/loading area fully fenced with security gate
- ▶ 25 on-site parking stalls
- ► Grade loading door
- ► Boardroom/conference rooms
- ► Screening & theatre room
- ► First aid room
- ► Central expansive lunchroom/staff area
- ► Wired for fiber optic service
- Sprinklered
- Security cameras
- ► Fob security system
- ► LED lighting throughout property
- ► Pre-Action fire system (server area)
- ► Heavy 3-phase 1200 amp electrical main plus on-site 300 KVA electrical transformer
- ► UPS backup battery system