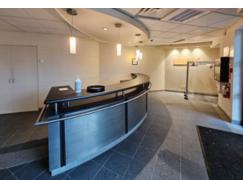

#### **Features**

- ► Tilt-up concrete construction
- ► Entire facility serviced by HVAC
- ► Parking/loading area fully fenced with security gate
- ▶ 25 on-site parking stalls
- ► Grade loading door
- ► Boardroom/conference rooms
- ► Screening & theatre room
- ► First aid room
- ► Central expansive lunchroom/staff area
- ► Wired for fiber optic service
- Sprinklered
- Security cameras
- ► Fob security system
- ► LED lighting throughout property
- ► Pre-Action fire system (server area)
- ► Heavy 3-phase 1200 amp electrical main plus on-site 300 KVA electrical transformer
- ► UPS backup battery system