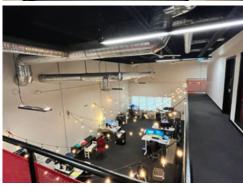

#### **Features**

- ► Tilt-up concrete construction
- ► Entire facility serviced by HVAC
- ► Parking/loading area fully fenced with security gate
- ▶ 25 on-site parking stalls
- ► Grade loading door
- ► Boardroom/conference rooms
- ► Screening & theatre room
- ► First aid room
- ► Central expansive lunchroom/staff area
- ► Wired for fiber optic service
- Sprinklered
- Security cameras
- ► Fob security system
- ► LED lighting throughout property
- ► Pre-Action fire system (server area)
- ► Heavy 3-phase 1200 amp electrical main plus on-site 300 KVA electrical transformer
- ► UPS backup battery system

## **Building Area**

| Total                             | 19,142 SF |
|-----------------------------------|-----------|
| Mezzanine office/production area  | 4,542 SF  |
| Main floor office/production area | 14,600 SF |