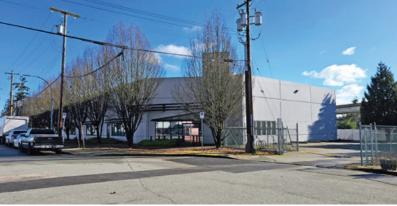

#### **Features**

- ► Tilt-up concrete construction
- ► Entire facility serviced by HVAC
- ► Parking/loading area fully fenced with security gate
- ▶ 25 on-site parking stalls
- ► Grade loading door
- ► Boardroom/conference rooms
- ► Screening & theatre room
- ► First aid room
- ► Central expansive lunchroom/staff area
- ► Wired for fiber optic service
- Sprinklered
- Security cameras
- ► Fob security system
- ► LED lighting throughout property
- ► Pre-Action fire system (server area)
- ► Heavy 3-phase 1200 amp electrical main plus on-site 300 KVA electrical transformer
- ► UPS backup battery system