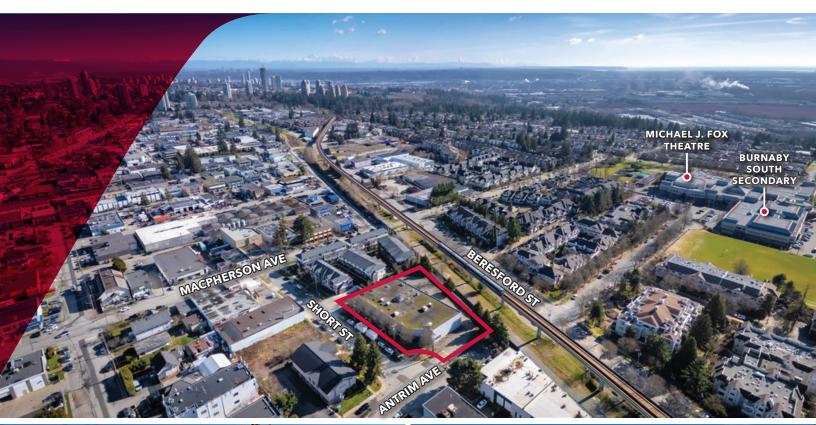

#### Location

The property is located at the end of a cul-de-sac on the corner of Antrim Avenue & Short Street. The property is strategically located near major shopping nodes (Metrotown & Edmonds). Furthermore, the property is approximately two blocks east of rapid transit (Royal Oak Station).