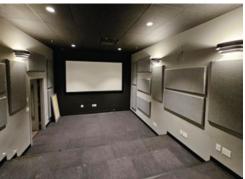

#### **Features**

- ► Tilt-up concrete construction
- ► Entire facility serviced by HVAC
- ► Parking/loading area fully fenced with security gate
- ▶ 25 on-site parking stalls
- ► Grade loading door
- ► Boardroom/conference rooms
- ► Screening & theatre room
- ► First aid room
- ► Central expansive lunchroom/staff area
- ► Wired for fiber optic service
- Sprinklered
- Security cameras
- ► Fob security system
- ► LED lighting throughout property
- ► Pre-Action fire system (server area)
- ► Heavy 3-phase 1200 amp electrical main plus on-site 300 KVA electrical transformer
- ► UPS backup battery system