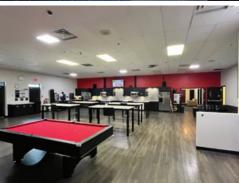

#### **Features**

- ► Tilt-up concrete construction
- ► Entire facility serviced by HVAC
- ► Parking/loading area fully fenced with security gate
- ▶ 25 on-site parking stalls
- ► Grade loading door
- ► Boardroom/conference rooms
- ► Screening & theatre room
- ► First aid room
- ► Central expansive lunchroom/staff area
- ► Wired for fiber optic service
- Sprinklered
- Security cameras
- ► Fob security system
- ► LED lighting throughout property
- ► Pre-Action fire system (server area)
- ► Heavy 3-phase 1200 amp electrical main plus on-site 300 KVA electrical transformer
- ► UPS backup battery system