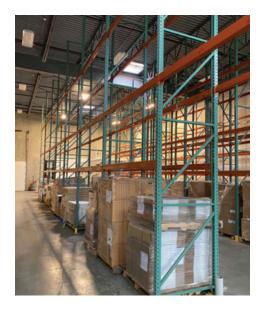

#### **Features**

- 1 dock and 1 grade level loading door
- ▶ 25' clear ceiling heights
- ► Concrete tilt up construction
- ▶ 500 lb per SF floor loading
- ► ESFR sprinklers
- ► Warehouse skylights
- ► T-5 lights
- ▶ 100 amp 600 volt power transformer 120/208V
- ► Ample truck room
- ► Potential in-place racking available