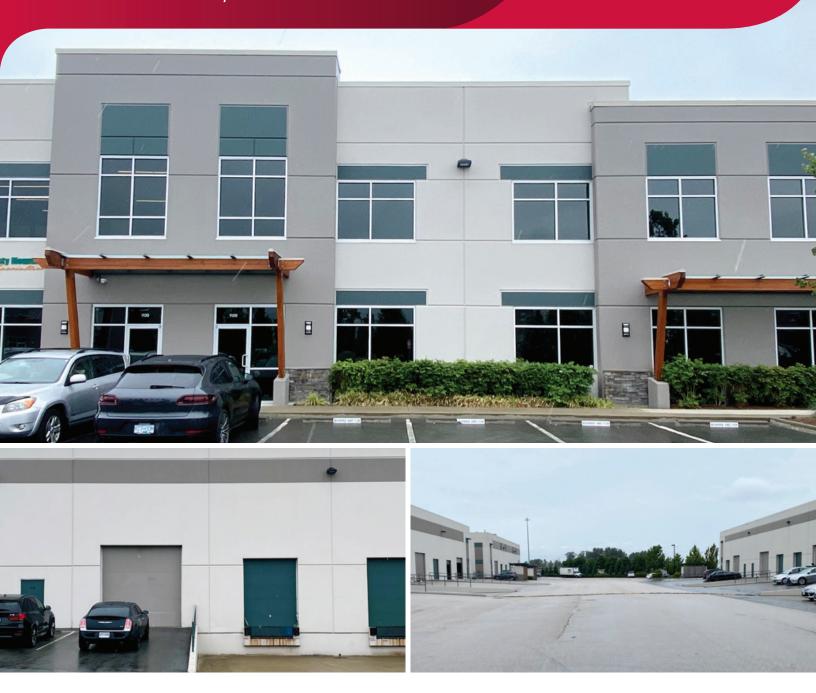

### Location

In the River's Edge Business Park at the corner of the Fremont Connector and Sherling Place. All main commercial and retail services are within several blocks.

This attractive tilt-up concrete warehouse complex features ample truck court space between the buildings and dock and grade loading.

#### **Features**

- 1 dock and 1 grade level loading door
- ▶ 25' clear ceiling heights
- ► Concrete tilt up construction
- ▶ 500 lb per SF floor loading
- ► ESFR sprinklers
- ► Warehouse skylights
- ► T-5 lights
- ▶ 100 amp 600 volt power transformer 120/208V
- ► Ample truck room
- ► Potential in-place racking available