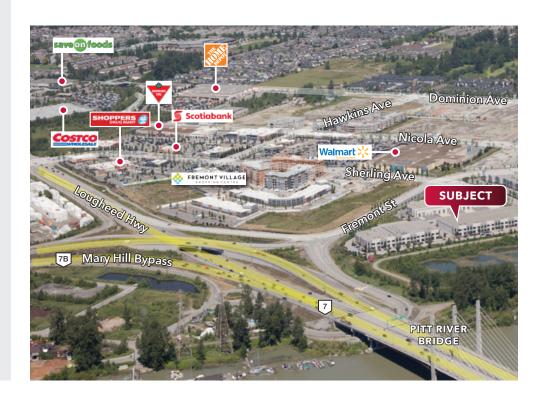

### Location

In the River's Edge Business Park at the corner of the Fremont Connector and Sherling Place. All main commercial and retail services are within several blocks.

This attractive tilt-up concrete warehouse complex features ample truck court space between the buildings and dock and grade loading.