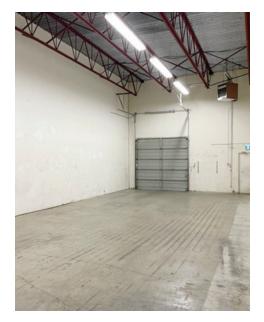

### Warehouse Unit with Dock Loading

#### **Features**

- ▶ 20' ceiling heights (approx.)
- ▶ 3-phase power
- Close to the Canada Line/Marine Drive Station
- ▶ 40′-53′ trailer access
- Quality concrete tilt-up construction
- ► 10′-12′ dock loading door

- Security gate
- ► Two (2) washrooms
- Existing office space
- Common area parking
- Signage opportunity
- ► Views of the Fraser River

**Ryan Saunders** Personal Real Estate Corporation D 604.630.3384 C 604.760.8799 ryan.saunders@lee-associates.com Mitch Ellis D 604.630.3383 C 604.729.7699 mitch.ellis@lee-associates.com