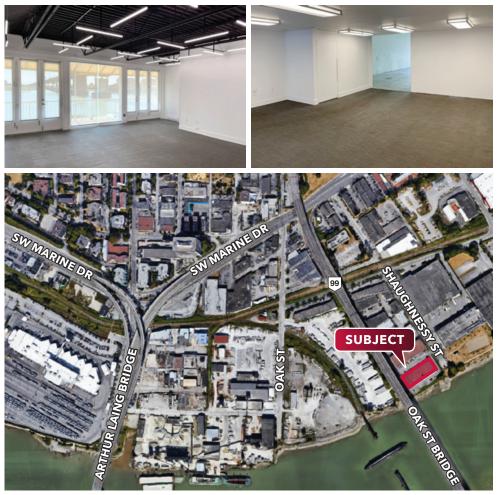

#### Location

Shaughnessy Business Park is located one block south of the Marine Drive Industrial District of South Vancouver. Access to downtown Vancouver is extremely efficient via Granville, Oak, or Cambie Streets. Vancouver International Airport and Richmond are directly accessible via the Arthur Laing and Oak Street bridges and all points are easily accessed by Marine Drive and Marine Way.

#### **Features**

- ▶ 20' ceiling heights (approx.)
- ▶ 3-phase power
- Close to the Canada Line/Marine Drive Station
- ▶ 40′-53′ trailer access
- Quality concrete tilt-up construction
- ► 10′-12′ dock loading door

- Security gate
- ► Two (2) washrooms
- Existing office space
- Common area parking
- Signage opportunity
- ► Views of the Fraser River

**Ryan Saunders** Personal Real Estate Corporation D 604.630.3384 C 604.760.8799 ryan.saunders@lee-associates.com Mitch Ellis D 604.630.3383 C 604.729.7699 mitch.ellis@lee-associates.com