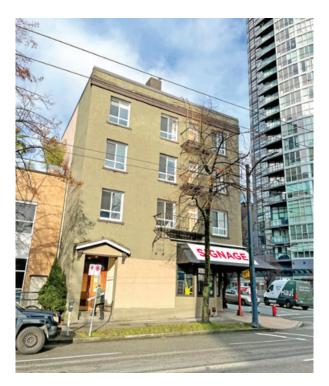

#### Location

The property is located on the corner of Seymour Street and Davie Street in Vancouver's Yaletown neighbourhood, an affluent area with a mix of great restaurants, bars, cafés, trendy boutiques, and neighbourhood amenities.

### **Opportunity**

The Canadian Hotel is a four-storey plus basement building in the trendy Yaletown neighbourhood of Downtown Vancouver. Built in 1911, the building is comprised of 27 single occupant rooms and a commercial retail space on the main floor and basement.

#### **Features**

- ▶ 27 single occupant rooms (1 converted to kitchen)
- Updated windows
- ▶ 3,600 SF retail unit (and basement) currently improved as a restaurant
- ► Corner location across from Emery Barnes Park