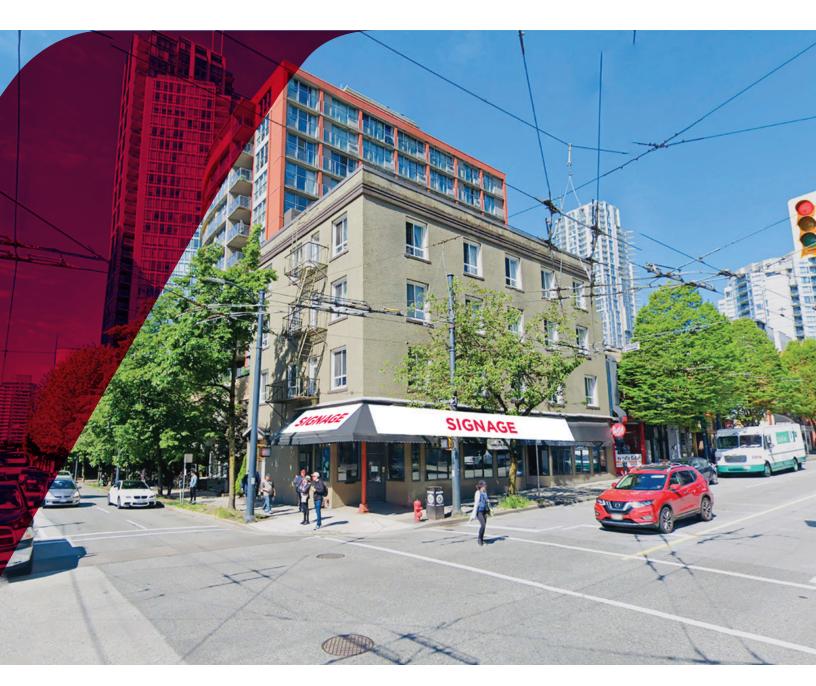

#### Location

The property is located on the corner of Seymour Street and Davie Street in Vancouver's Yaletown neighbourhood, an affluent area with a mix of great restaurants, bars, cafés, trendy boutiques, and neighbourhood amenities.

### **Opportunity**

The Canadian Hotel is a four-storey plus basement building in the trendy Yaletown neighbourhood of Downtown Vancouver. Built in 1911, the building is comprised of 27 single occupant rooms and a commercial retail space on the main floor and basement.

#### **Features**

- ▶ 27 single occupant rooms (1 converted to kitchen)
- Updated windows
- ▶ 3,600 SF retail unit (and basement) currently improved as a restaurant
- ► Corner location across from Emery Barnes Park