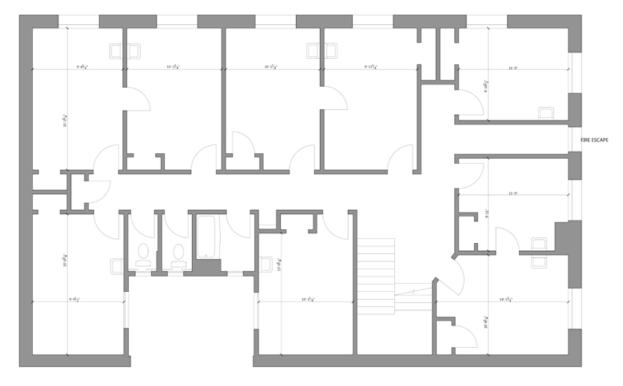

ms and a commercial retail space on the main floor and basement.

The building is currently vacant and provides an opportunity for a purchaser to renovate, re-tenant, or use for their own purpose.

#### **Features**

- ▶ 27 single occupant rooms (1 converted to kitchen)
- Updated windows
- ▶ 3,600 SF retail unit (and basement) currently improved as a restaurant
- ► Corner location across from Emery Barnes Park

#### **Civic Address**

1203 Seymour Street, Vancouver, BC

# **Legal Description**

Lot C (See 579565L) of Lots 37 & 38 Block 103 DL 541 Plan 210

#### PID

015-344-835

#### Zoning

DD

#### **Lot Size**

 $37.67' \times 60' = 2,260.20 \text{ SF}$ 

# **Property Taxes**

\$23,761.70 (2021)

# **Asking Price**

Contact agent



#### **Main Floor Plan**



# **Typical Floor Plan**



leevancouver.com





#### **James Bayley**

Personal Real Estate Corporation

D 604.630.3385 C 604.719.4583
james.bayley@lee-associates.com

© 2022 Lee & Associates Commercial Real Estate (BC) Ltd. ("Lee & Associates Vancouver"). All Rights Reserved. 0304. E. & O.E.: Although the information contained within is from sources believed to be reliable, no warranty or representation is made by Lee & Associates Vancouver as to its accuracy being subject to errors, omissions, conditions, prior lease, withdrawal or other changes without notice and same should not be relied upon without independent verification.