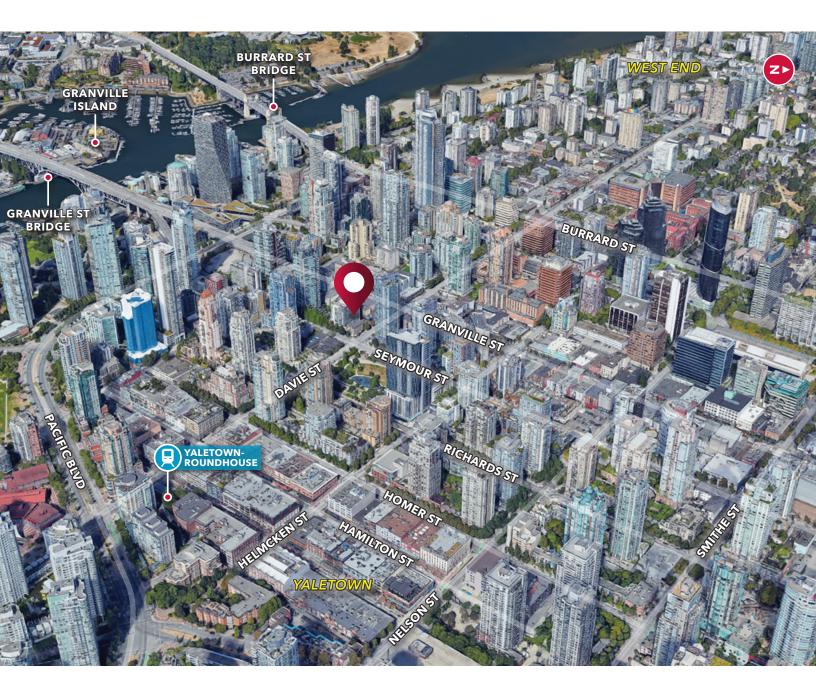

#### Location

The property is located on the corner of Seymour Street and Davie Street in Vancouver's Yaletown neighbourhood, an affluent area with a mix of great restaurants, bars, cafés, trendy boutiques, and neighbourhood amenities.