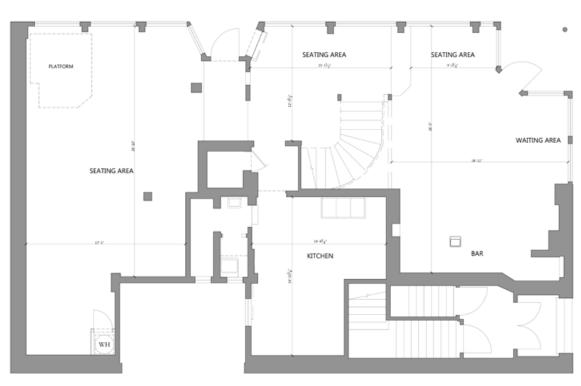

ed of 27 single occupant rooms and a commercial retail space on the main floor and basement.

The building is currently vacant and provides an opportunity for a purchaser to renovate, re-tenant, or use for their own purpose.

#### **Features**

- ▶ 27 single occupant rooms (1 converted to kitchen)
- Updated windows
- ▶ 3,600 SF retail unit (and basement) currently improved as a restaurant
- ► Corner location across from Emery Barnes Park

#### **Civic Address**

1203 Seymour Street, Vancouver, BC

# **Legal Description**

Lot C (See 579565L) of Lots 37 & 38 Block 103 DL 541 Plan 210

#### PID

015-344-835

#### Zoning

DD

#### **Lot Size**

 $37.67' \times 60' = 2,260.20 \text{ SF}$ 

# **Property Taxes**

\$23,761.70 (2021)

# **Asking Price**

Contact agent



#### **Main Floor Plan**



# **Typical Floor Plan**



leevancouver.com





#### **James Bayley**

Personal Real Estate Corporation

D 604.630.3385 C 604.719.4583
james.bayley@lee-associates.com

© 2022 Lee & Associates Commercial Real Estate (BC) Ltd. ("Lee & Associates Vancouver"). All Rights Reserved. 0304. E. & O.E.: Although the information contained within is from sources believed to be reliable, no warranty or representation is made by Lee & Associates Vancouver as to its accuracy being subject to errors, omissions, conditions, prior lease, withdrawal or other changes without notice and same should not be relied upon without independent verification.