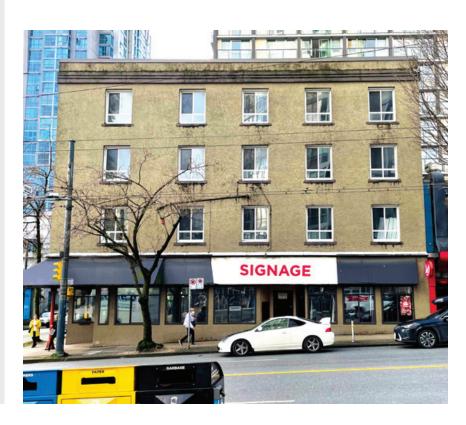

### **Opportunity**

The Canadian Hotel is a four-storey plus basement building in the trendy Yaletown neighbourhood of Downtown Vancouver. Built in 1911, the building is comprised of 27 single occupant rooms and a commercial retail space on the main floor and basement.

#### **Features**

- ▶ 27 single occupant rooms (1 converted to kitchen)
- Updated windows
- ▶ 3,600 SF retail unit (and basement) currently improved as a restaurant
- ► Corner location across from Emery Barnes Park