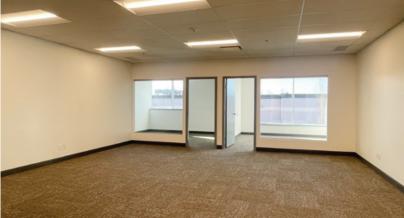

### **Available Area**

Warehouse 2,181 SF Second floor office 1,102 SF Total 3,283 SF

#### Office Features

- ► HVAC offices
- ▶ 2 private offices
- ► Open concept area
- ▶ Kitchenette
- ► Two-piece washroom
- ► LED lighting
- ► Vinyl and carpet tile flooring
- ▶ 3 designated parking stalls