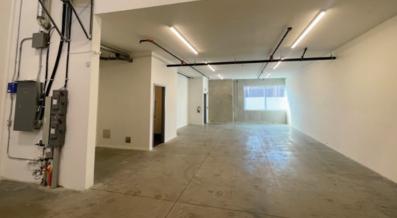

### **Available Area**

Warehouse 2,181 SF Second floor office 1,102 SF Total 3,283 SF

#### Warehouse Features

- ► High profile tilt-up construction
- ▶ 11' to 22' ceiling heights
- ► 3-phase electrical (100A 347/600V)
- ► 1 rear grade level loading door
- ► ESFR sprinklers
- ▶ 500 lbs PSF floor load
- ► Handicap accessible washroom
- ► LED lighting
- ► Warehouse skylight