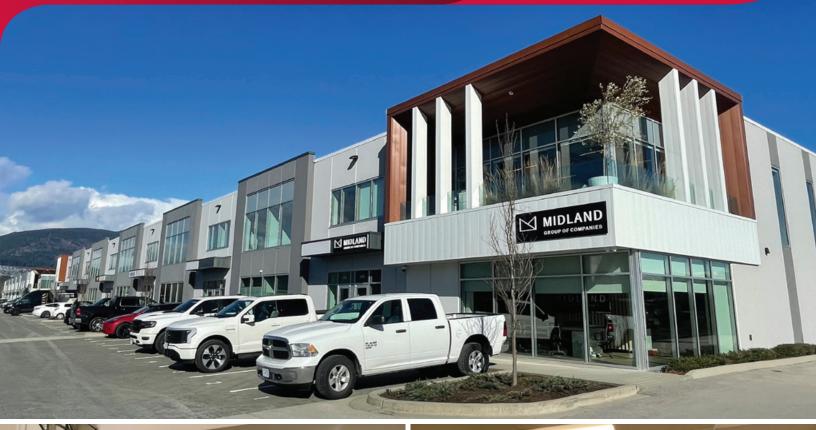

# FOR SALE | INDUSTRIAL #2115 - 950 SEABORNE AVENUE PORT COQUITLAM, BC

- ▶ 3,283 SF Modern Warehouse/Office Unit
- ► Rear Grade Level Loading Door

## Location

The subject property is situated within PIVOTAL in the heart of the Dominion Triangle area of Port Coquitlam. Its strategic positioning places it in close proximity to key transportation arteries including the Pitt River Bridge and Golden Ears Bridge to the east, the Coast Meridian Overpass to the west, and is just minutes from the Port Mann Bridge and Highway 1. Nearby, Fremont Village offers various retail amenities including Costco, Save-On-Foods, Walmart, and more.