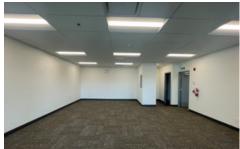

#### Warehouse Features

- ► High profile tilt-up construction
- ▶ 11' to 22' ceiling heights
- ► 3-phase electrical (100A 347/600V)
- ► 1 rear grade level loading door
- ► ESFR sprinklers
- ▶ 500 lbs PSF floor load
- ► Handicap accessible washroom
- ► LED lighting
- ► Warehouse skylight

#### Office Features

- ► HVAC offices
- ▶ 2 private offices
- ► Open concept area
- ▶ Kitchenette
- ► Two-piece washroom
- ► LED lighting
- ► Vinyl and carpet tile flooring
- ▶ 3 designated parking stalls