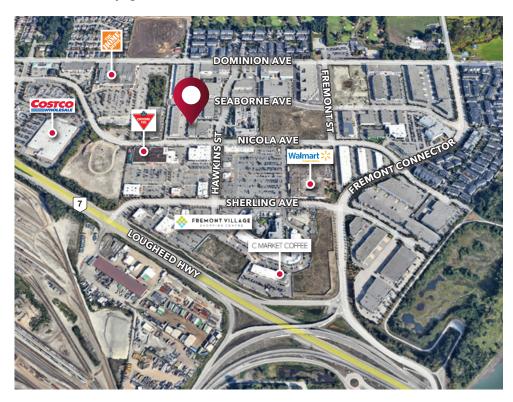

## Location

The subject property is situated within PIVOTAL in the heart of the Dominion Triangle area of Port Coquitlam. Its strategic positioning places it in close proximity to key transportation arteries including the Pitt River Bridge and Golden Ears Bridge to the east, the Coast Meridian Overpass to the west, and is just minutes from the Port Mann Bridge and Highway 1. Nearby, Fremont Village offers various retail amenities including Costco, Save-On-Foods, Walmart, and more.