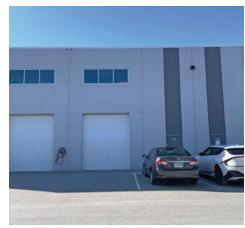

#### Warehouse Features

- ► High profile tilt-up construction
- ▶ 11' to 22' ceiling heights
- ► 3-phase electrical (100A 347/600V)
- ► 1 rear grade level loading door
- ► ESFR sprinklers
- ▶ 500 lbs PSF floor load
- ► Handicap accessible washroom
- ► LED lighting
- ► Warehouse skylight