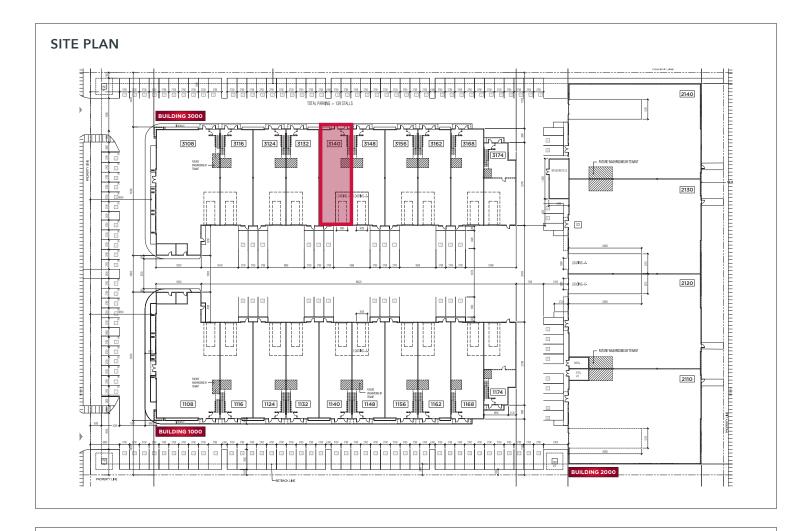

## FOR LEASE | INDUSTRIAL #3156 - 585 SEABORNE AVENUE PORT COQUITLAM, BC

- ▶ 3,583 SF Office/Warehouse Strata Unit
- ► Riverwood Business Park

## **Available Space**

| Total                           | 3,583 SF |
|---------------------------------|----------|
| Second floor office             | 1,000 SF |
| Ground floor warehouse/showroom | 2.583 SF |

## **Parking**

Four (4) parking stalls plus loading area