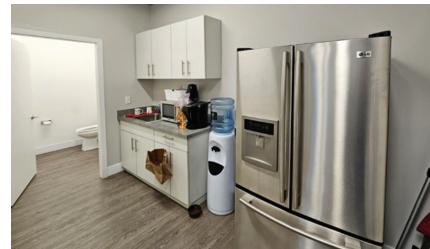

## **Finished Second Floor Office**

- ► High-end finishes
- ► Separate entrance
- ► Three (3) private offices
- ► Boardroom
- ► Bathroom
- ► Air conditioning
- ► Coffee bar and sink
- ► Skylight
- ► Open plan ceiling
- ► Ample glazing