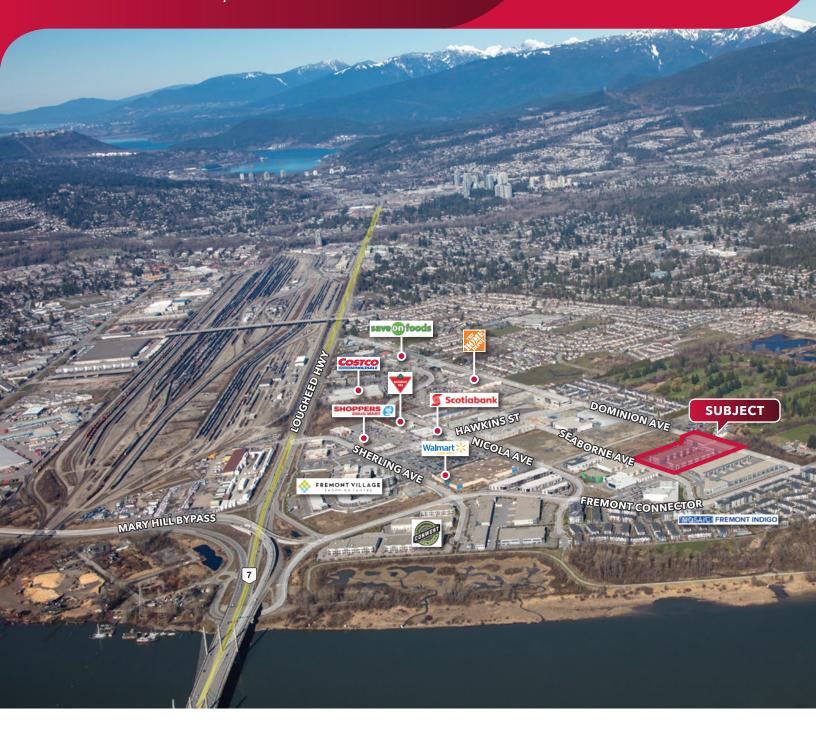

### Location

The development is located just west of the Pitt River Bridge in the Dominion Triangle area. The project is south of Dominion Avenue and just west of Fremont Connector. The property offers quick and easy access to Lougheed Highway, the Mary Hill Bypass, and the Golden Ears Bridge. The area has developed into a vibrant mix of retail, light industrial, and residential uses. Businesses in the area include Walmart, Home Depot, Canadian Tire, Shoppers Drug Mart, Mark's Work Warehouse, Starbucks, CIBC, RBC, Costco, and McDonald's.