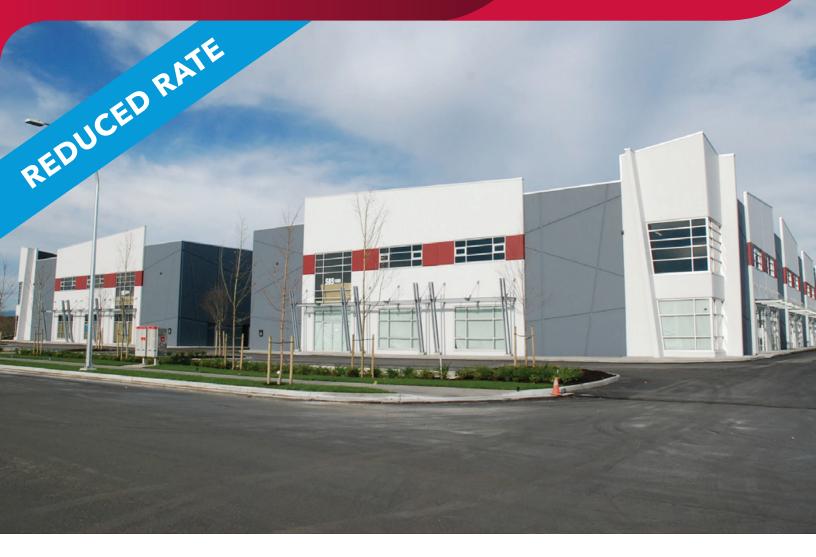

## FOR LEASE | INDUSTRIAL #3156 - 585 SEABORNE AVENUE PORT COQUITLAM, BC

- ▶ 3,583 SF Office/Warehouse Strata Unit
- ► Riverwood Business Park

### Location

The development is located just west of the Pitt River Bridge in the Dominion Triangle area. The project is south of Dominion Avenue and just west of Fremont Connector. The property offers quick and easy access to Lougheed Highway, the Mary Hill Bypass, and the Golden Ears Bridge. The area has developed into a vibrant mix of retail, light industrial, and residential uses. Businesses in the area include Walmart, Home Depot, Canadian Tire, Shoppers Drug Mart, Mark's Work Warehouse, Starbucks, CIBC, RBC, Costco, and McDonald's.

## **Highlights**

- ► Concrete tilt-up construction
- ► Extensive glazing
- ▶ 26' clear ceilings
- ► ESFR rated sprinkler system
- ► T-5 fluorescent lighting
- ► Grade loading (10′ x 14′)
- ▶ 500 lbs PSF floor load rating
- ► 100A, 347/600V 3-phase electrical