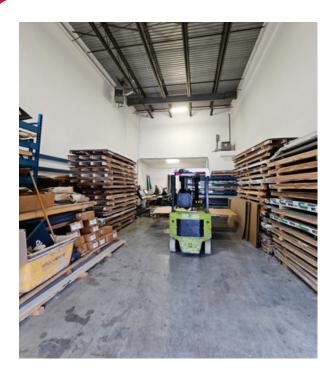

### **Main Floor Warehouse**

- ▶ 26' clear ceiling
- ► 10′ x 14′ grade level loading
- ▶ 100A 3-phase power
- ► Handicap accessible bathroom

## Main Floor Office/Showroom

► Open plan office/showroom/reception area