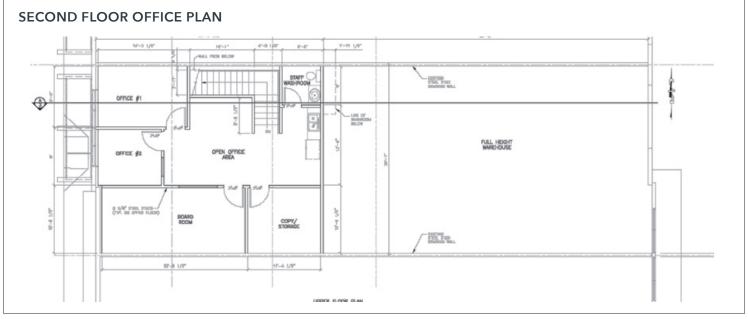

## **Available Space**

| Total                           | 3,583 SF |
|---------------------------------|----------|
| Second floor office             | 1,000 SF |
| Ground floor warehouse/showroom | 2.583 SF |

## **Finished Second Floor Office**

- ► High-end finishes
- ► Separate entrance
- ► Three (3) private offices
- ► Boardroom
- ► Bathroom
- ► Air conditioning
- ► Coffee bar and sink
- ► Skylight
- ► Open plan ceiling
- ► Ample glazing

### **Main Floor Warehouse**

- ▶ 26' clear ceiling
- ► 10′ x 14′ grade level loading
- ▶ 100A 3-phase power
- ► Handicap accessible bathroom

## Main Floor Office/Showroom

► Open plan office/showroom/reception area