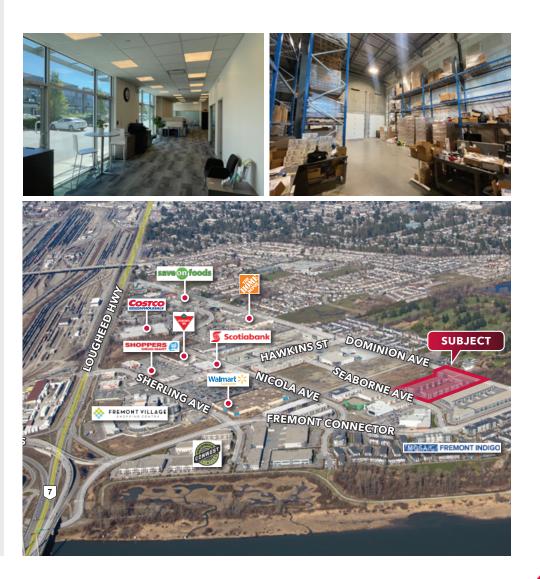

#### Location

Centrally located in the Fremont Village area of Port Coquitlam, close to a lively amenity base, and connected to all major highways. This location provides access to the Lower Mainland and Fraser Valley, just minutes off the Lougheed Highway, Mary Hill Bypass, and Highway 1.