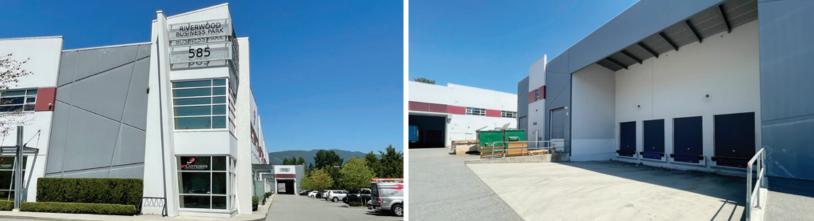

#### **Features**

- 3 dock level loading doors
- ▶ 1 grade level loading door
- ▶ 26' ceiling height
- ► 500 lbs PSF floor load
- LED lighting
- Warehouse skylights
- ► 3-phase power

- Gas-fired unit heaters
- ► 3 washrooms (2 office, 1 warehouse)
- ► Fully HVAC offices
- 2 private offices
- Kitchenette with lunchroom
- ▶ 9 parking stalls