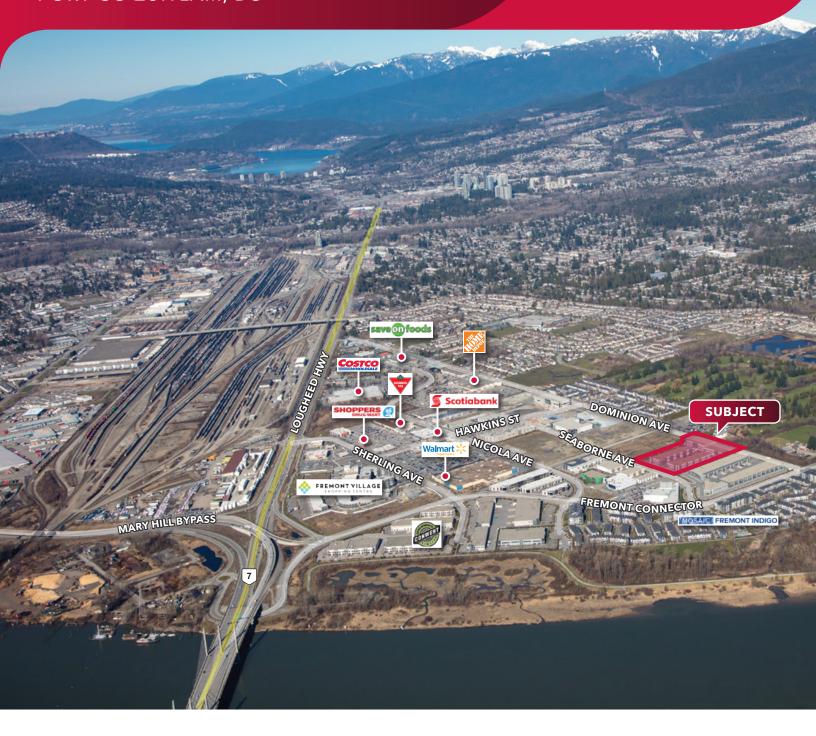

#### Location

The development is located just west of the Pitt River Bridge in the Dominion Triangle area. The project is south of Dominion Avenue and just west of Fremont Connector. The property offers quick and easy access to Lougheed Highway, the Mary Hill Bypass, and the Golden Ears Bridge. The area has developed into a vibrant mix of retail, light industrial, and residential uses. Businesses in the area include Walmart, Home Depot, Canadian Tire, Shoppers Drug Mart, Mark's Work Warehouse, Starbucks, CIBC, RBC, Costco, and McDonald's.