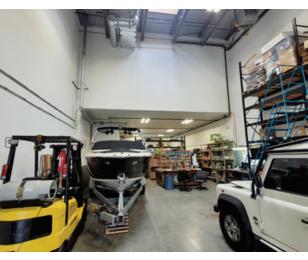

### Main Floor Warehouse

- ▶ 26' clear ceiling
- ► 10′ x 14′ grade level loading
- ► 100A 3-phase power
- ► Two (2) handicap accessible bathrooms
- ► Skylight in warehouse
- ► LED lighting throughout
- ► Rough in for laundry services