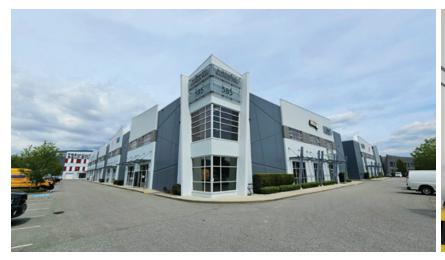

# FOR LEASE | INDUSTRIAL #1124 - 585 SEABORNE AVENUE PORT COQUITLAM, BC

- ► Approximately 4,000 SF Office/Warehouse Strata Unit
- ▶ Riverwood Business Park

#### Location

The development is located just west of the Pitt River Bridge in the Dominion Triangle area. The project is south of Dominion Avenue and just west of Fremont Connector. The property offers quick and easy access to Lougheed Highway, the Mary Hill Bypass, and the Golden Ears Bridge. The area has developed into a vibrant mix of retail, light industrial, and residential uses. Businesses in the area include Walmart, Home Depot, Canadian Tire, Shoppers Drug Mart, Mark's Work Warehouse, Starbucks, CIBC, RBC, Costco, and McDonald's.