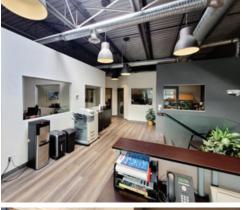

### **Finished Second Floor Office**

- ► High-end finishes
- ► Separate entrance
- ► Six (6) private offices
- ► Boardroom
- ► Air conditioning
- ► Reception area
- ► Skylight
- ► Open plan ceiling
- ► Ample glazing