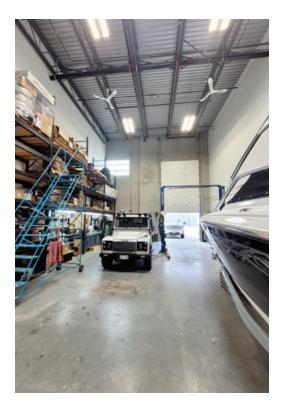

### Main Floor Warehouse

- ▶ 26' clear ceiling
- ► 10′ x 14′ grade level loading
- ► 100A 3-phase power
- ► Two (2) handicap accessible bathrooms
- ► Skylight in warehouse
- ► LED lighting throughout
- ► Rough in for laundry services