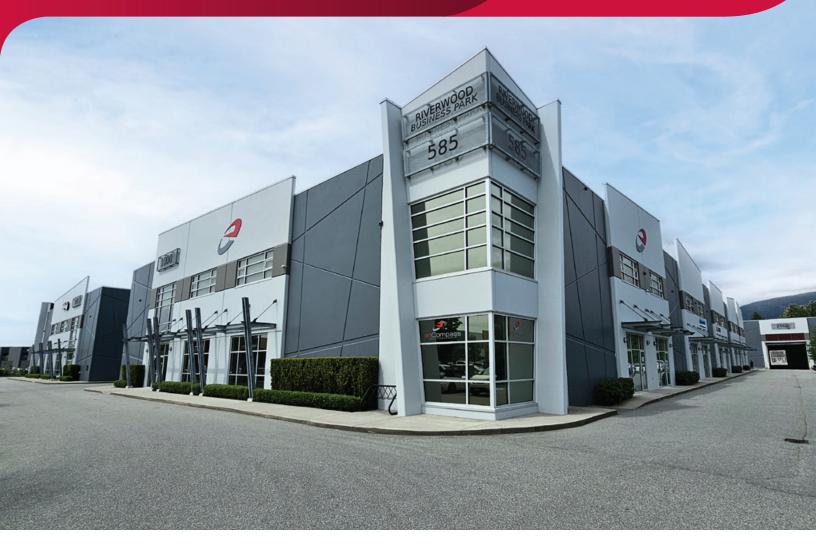

# FOR LEASE | INDUSTRIAL #1124 - 585 SEABORNE AVENUE PORT COQUITLAM, BC

- ► Approximately 4,000 SF Office/Warehouse Strata Unit
- ▶ Riverwood Business Park

#### Location

The development is located just west of the Pitt River Bridge in the Dominion Triangle area. The project is south of Dominion Avenue and just west of Fremont Connector. The property offers quick and easy access to Lougheed Highway, the Mary Hill Bypass, and the Golden Ears Bridge. The area has developed into a vibrant mix of retail, light industrial, and residential uses. Businesses in the area include Walmart, Home Depot, Canadian Tire, Shoppers Drug Mart, Mark's Work Warehouse, Starbucks, CIBC, RBC, Costco, and McDonald's.