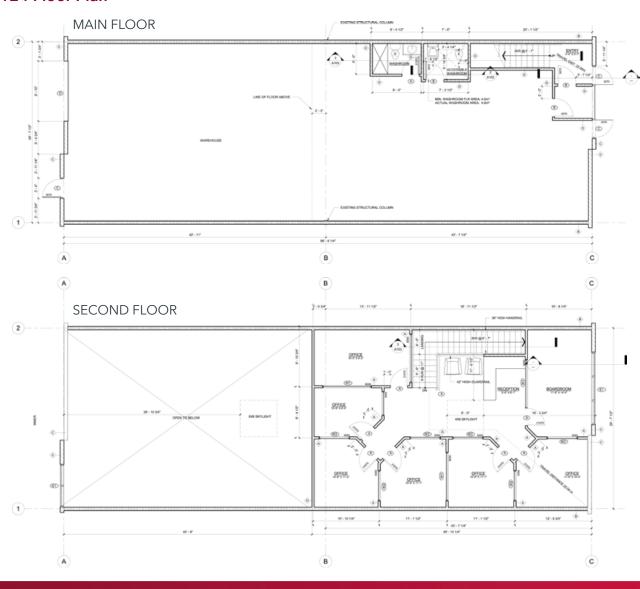

# **Available Space (Approximate)**

| Total                | 4,000 SF |
|----------------------|----------|
| Second floor office  | 1,400 SF |
| Main floor warehouse | 2.600 SF |

### **Finished Second Floor Office**

- ► High-end finishes
- ► Separate entrance
- ► Six (6) private offices
- ► Boardroom
- ► Air conditioning
- ► Reception area
- ► Skylight
- ► Open plan ceiling
- ► Ample glazing

### Main Floor Warehouse

- ▶ 26' clear ceiling
- ► 10′ x 14′ grade level loading
- ► 100A 3-phase power
- ► Two (2) handicap accessible bathrooms
- ► Skylight in warehouse
- ► LED lighting throughout
- ► Rough in for laundry services

## **Unit 1124 Floor Plan**