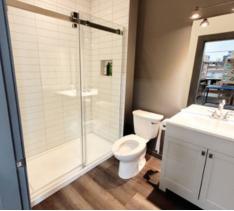

### Main Floor Warehouse

- ▶ 26' clear ceiling
- ► 10′ x 14′ grade level loading
- ► 100A 3-phase power
- ► Two (2) handicap accessible bathrooms
- ► Skylight in warehouse
- ► LED lighting throughout
- ► Rough in for laundry services