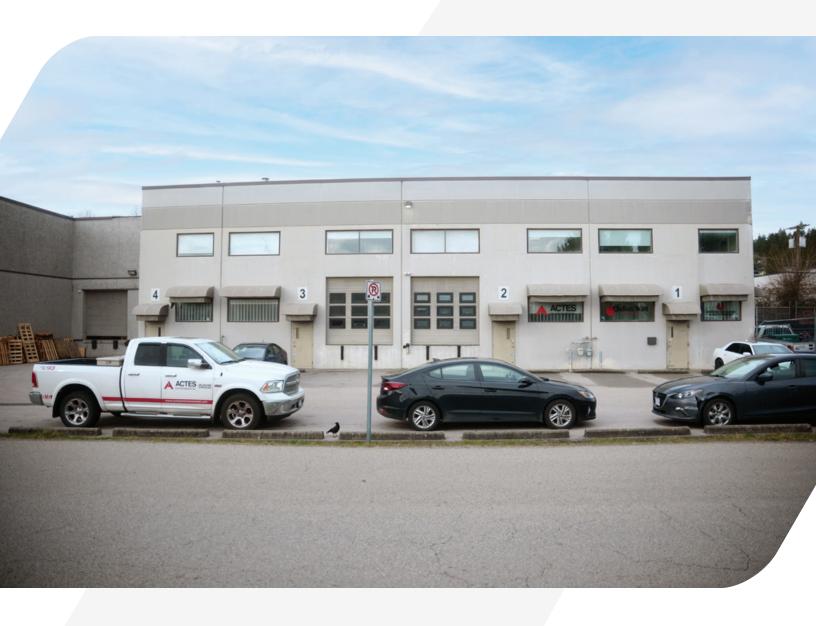

# #1-4 - 211 SCHOOLHOUSE STREET COQUITLAM, BC

## INDUSTRIAL FOR SALE

Four Industrial Strata Units Totalling 12,539 SF

Dock and Grade Loading

Potential Demising Options

Personal Real Estate Corporation
D 604.895.2224 C 604.809.3122
steve.caldwell@lee-associates.com

#### **Features**

- » 18' ceilings
- » Fenced yard at east of building
- » 1 dock level loading door
- » 1 grade level loading door
- » 2 additional dock positions
- » Sprinklered
- » Warehouse skylights
- » 3-phase power

- » HVAC offices
- » High quality office finish
- » Private offices and open concept areas
- » Boardroom
- » Kitchenette and lunchroom
- » Central location
- » Demising options contact listing agents

**Legal Description** SL 1-4 DL 47 GP1 NWD PL NW1893