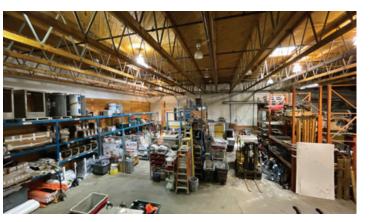

#### **Features**

- » 18' ceilings
- » Fenced yard at east of building
- » 1 dock level loading door
- » 1 grade level loading door
- » 2 additional dock positions
- » Sprinklered
- » Warehouse skylights
- » 3-phase power

- » HVAC offices
- » High quality office finish
- » Private offices and open concept areas
- » Boardroom
- » Kitchenette and lunchroom
- » Central location
- » Demising options contact listing agents

**Legal Description** SL 1-4 DL 47 GP1 NWD PL NW1893

PID: 002-827-093, 002-827-107, 002-827-115, 002-827-140

**Building Size** Ground floor office 2,360 SF

Second floor office 2,902 SF
Mezzanine 525 SF
Warehouse 6,782 SF
Total 12,539 SF

**Zoning** M2 (Industrial Business)