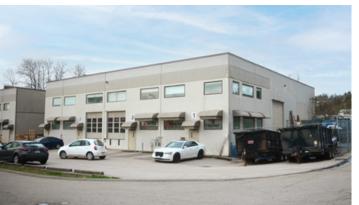

#### Location

The subject property is on the east side of the four lane Schoolhouse Street off Lucille Star Drive midway between the Lougheed Highway and Brunette Avenue. This is the geographic centre of the Lower Mainland. Downtown is 25 minutes by car and Schoolhouse Street has direct access to Highway 1 eastbound at Lougheed Highway.

#### **Features**

- » 18' ceilings
- » Fenced yard at east of building
- » 1 dock level loading door
- » 1 grade level loading door
- » 2 additional dock positions
- » Sprinklered
- » Warehouse skylights
- » 3-phase power