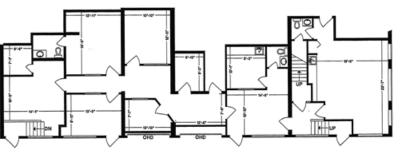

PID: 002-827-093, 002-827-107, 002-827-115, 002-827-140

**Building Size** Ground floor office 2,360 SF

Second floor office 2,902 SF
Mezzanine 525 SF
Warehouse 6,782 SF
Total 12,539 SF

**Zoning** M2 (Industrial Business)

**Strata Fees** \$1,363.56 (2025)

**Property Taxes** \$72,423.71 (2024)

**Asking Price** \$7,050,000

**GROUND FLOOR** 

**MEZZANINE** 