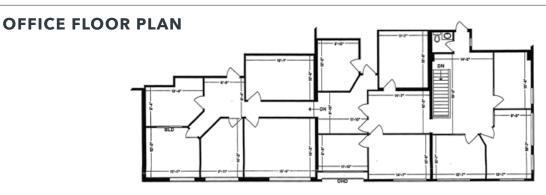

PID: 002-827-093, 002-827-107, 002-827-115, 002-827-140

**Building Size** Ground floor office 2,360 SF

Second floor office 2,902 SF
Mezzanine 525 SF
Warehouse 6,782 SF
Total 12,539 SF

**Zoning** M2 (Industrial Business)

**Strata Fees** \$1,363.56 (2025)

**Property Taxes** \$72,423.71 (2024)

**Asking Price** \$7,050,000

**GROUND FLOOR** 

**MEZZANINE** 