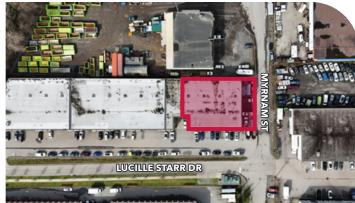

#### Location

The subject property is on the east side of the four lane Schoolhouse Street off Lucille Star Drive midway between the Lougheed Highway and Brunette Avenue. This is the geographic centre of the Lower Mainland. Downtown is 25 minutes by car and Schoolhouse Street has direct access to Highway 1 eastbound at Lougheed Highway.

### **Drive Times**

Lougheed Highway 2 min | 0.7 km

Trans-Canada Highway 3 min | 1 km

**Port Mann Bridge** 5 min | 3.5 km

Port Kells 13 min | 15 km

**Downtown Vancouver** 25 min | 24 km

Canada/U.S. Border 35 min | 34 km