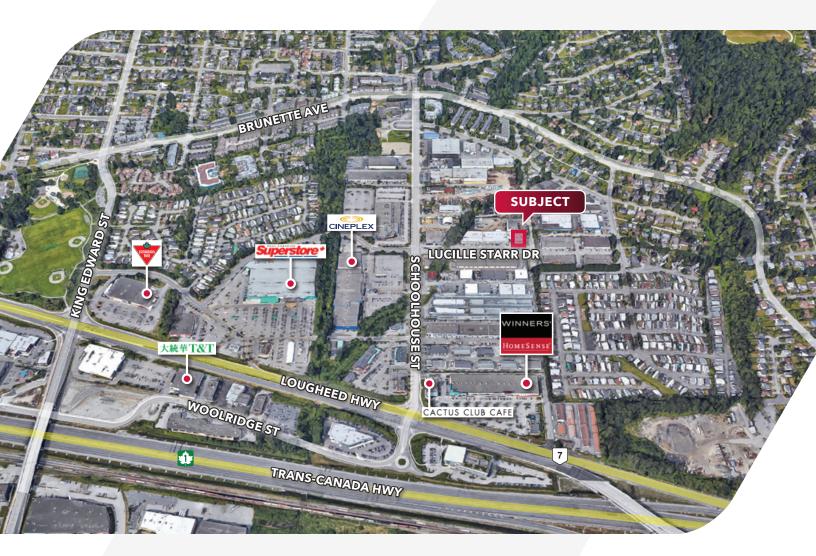

#### Location

The subject property is on the east side of the four lane Schoolhouse Street off Lucille Star Drive midway between the Lougheed Highway and Brunette Avenue. This is the geographic centre of the Lower Mainland. Downtown is 25 minutes by car and Schoolhouse Street has direct access to Highway 1 eastbound at Lougheed Highway.

### **Drive Times**

Lougheed Highway 2 min | 0.7 km

Trans-Canada Highway 3 min | 1 km

**Port Mann Bridge** 5 min | 3.5 km

Port Kells 13 min | 15 km

**Downtown Vancouver** 25 min | 24 km

Canada/U.S. Border 35 min | 34 km