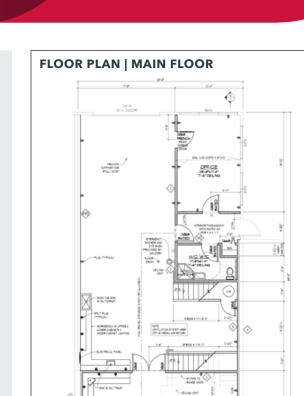

## **Available Space**

1,800 SF ground floor office Approximately 640 SF of free mezzanine space over two areas