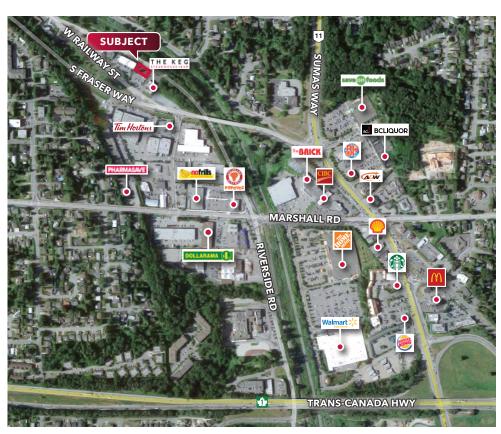

# FOR LEASE | COMMERCIAL #1 - 2200 RIVERSIDE ROAD ABBOTSFORD, BC

- 1,800 SF Rare Ground Level Office Unit with Bay Door Access
- Approximately 640 SF of Free Mezzanine Space
- Good Access to Highway 1 via Sumas Way