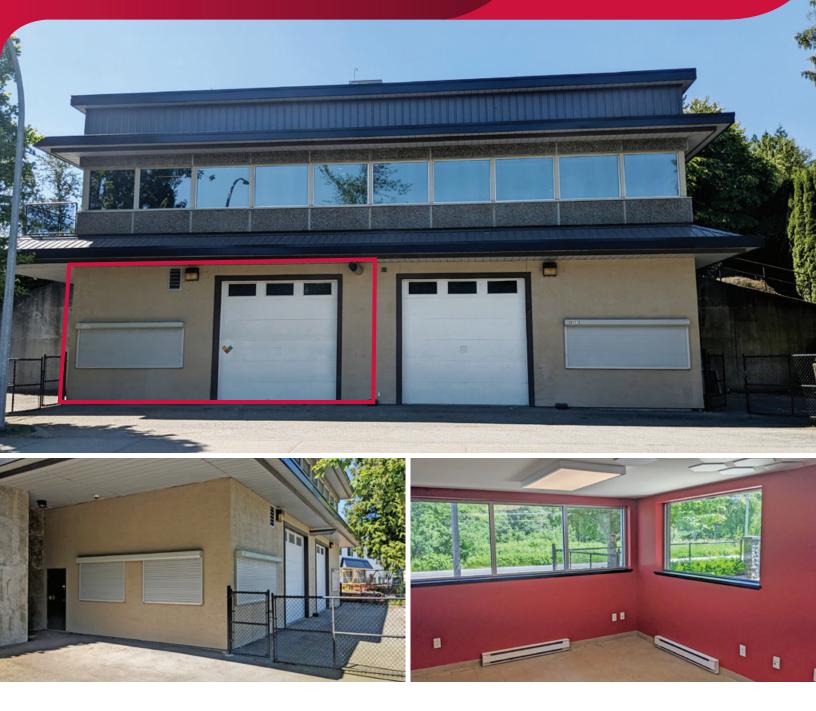

# FOR LEASE | COMMERCIAL #1 - 2200 RIVERSIDE ROAD ABBOTSFORD, BC

- 1,800 SF Rare Ground Level Office Unit with Bay Door Access
- Approximately 640 SF of Free Mezzanine Space
- Good Access to Highway 1 via Sumas Way

## **Available Space**

1,800 SF ground floor office Approximately 640 SF of free mezzanine space over two areas

#### **Features**

- On-site and street parking
- Provisions for venting
- Multiple utility sinks
- Large lunch room
- Adjacent fenced outdoor storage/parking area
- Security shades for windows

© 2025 Lee & Associates Commercial Real Estate (BC) Ltd. ("Lee & Associates Vancouver"). All Rights Reserved. 611. E. & O.E.: Although the information contained within is from sources believed to be reliable, no warranty or representation is made by Lee & Associates Vancouver as to its accuracy being subject to errors, omissions, conditions, prior lease, withdrawal or other changes without notice and same should not be relied upon without independent verification.