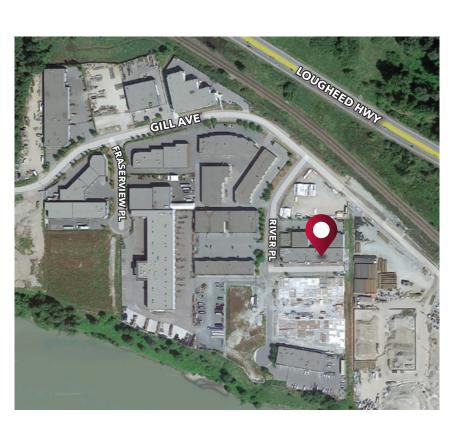

#### Location

Silver Creek Business Park is located near Nelson Street and Lougheed Highway, just west of Downtown Mission and approximately 25 minutes east from the Golden Ears Bridge. The property is approximately an hour travel time from Downtown Vancouver. It is also approximately 25 minutes from the US border and Abbotsford Airport. The Lougheed Highway and Trans-Canada Highway via the Abbotsford-Mission Highway provide primary arterial routes to Vancouver and distribution points west and east.