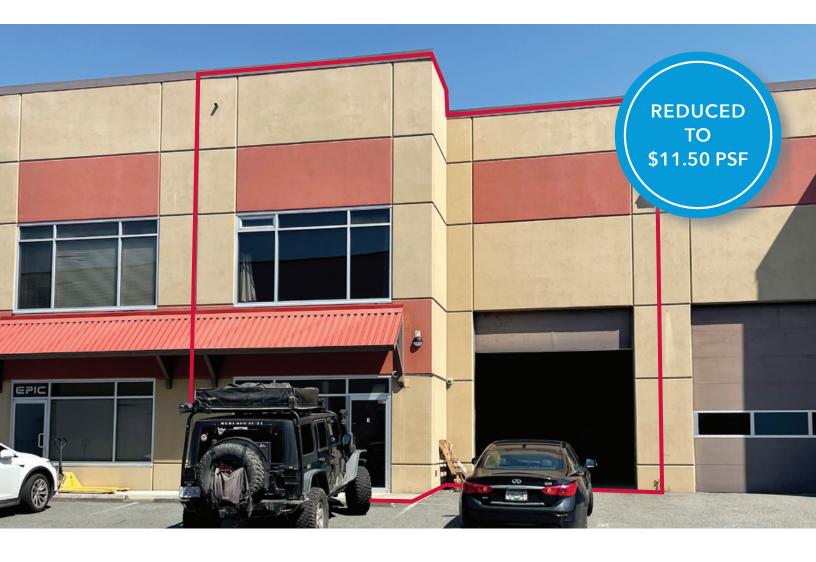

# FOR LEASE | WAREHOUSE UNIT #5 - 7252 RIVER PLACE MISSION, BC

- ▶ Affordable Warehouse/Office Premises Available For Immediate Occupancy
- ▶ Approximately 2,693 SF Comprised of 1,219 SF Office & 1,474 SF Warehouse

## Asking Lease Rate

\$14.95 PSF \$11.50 PSF

**Taxes & Operating Costs** 

\$5.64 PSF (2023)