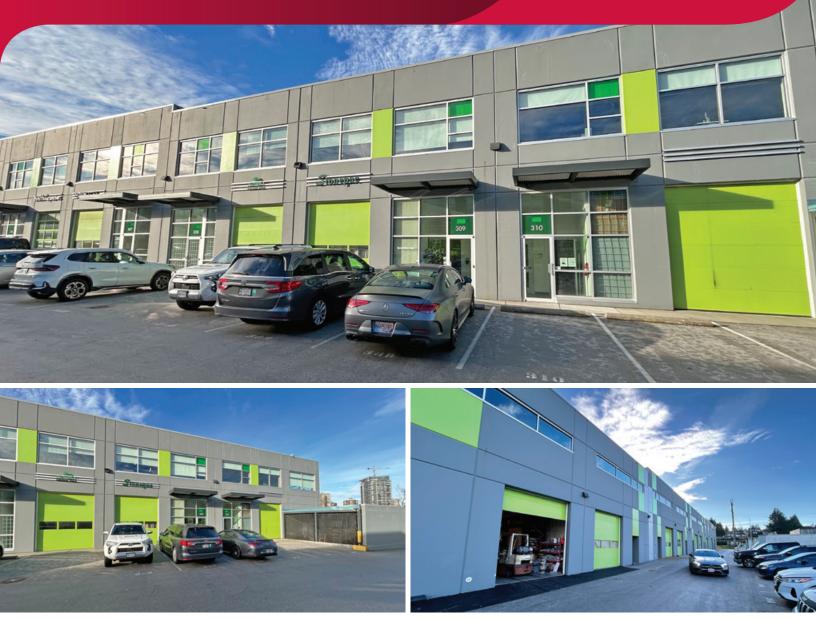

## FOR LEASE | INDUSTRIAL #309 - 5491 REGENT STREET BURNABY, BC

#### Location

IntraUrban Brentwood is located directly adjacent to Burnaby's Brentwood Town Centre, one of the largest master-planned urban destinations in Canada. The development offers quick access to Highway 1, is walking distance to the SkyTrain and bus route, and provides convenient access to Vancouver, North Shore and the Fraser Valley.

#### Features

- ► Two (2) grade level loading doors per unit (10' x 12')
- Automatic front grade loading door
- ► 24' clear ceiling heights in warehouse
- ► ESFR sprinklers
- ► 3-phase power (200 amp/208 volt)
- ► Built-in concrete mezzanines
- ► High efficiency lighting
- Separate metered utilities
- ► Highway access
- ► HVAC controlled mezzanine offices