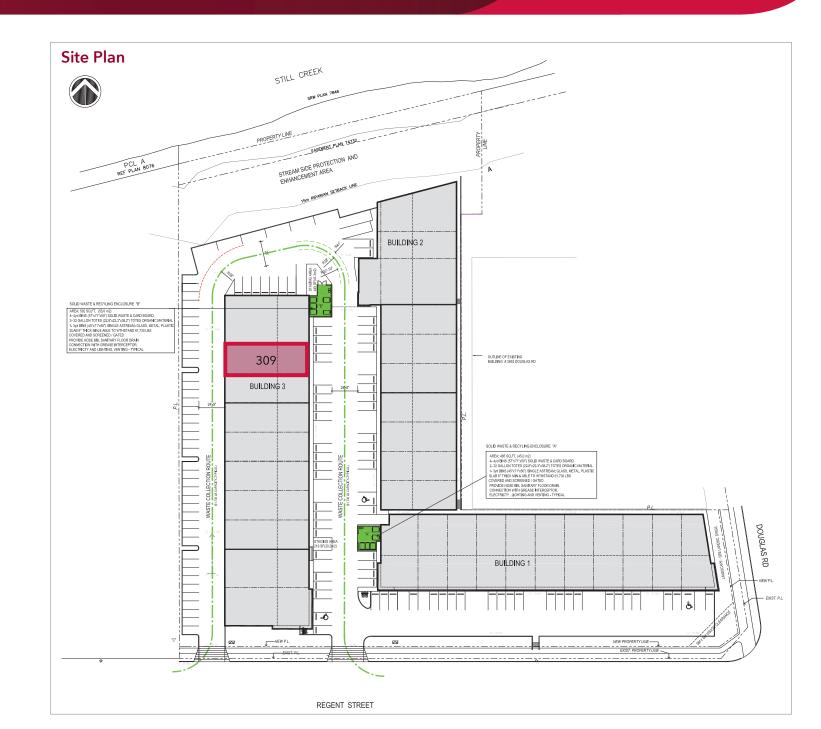

## FOR LEASE | INDUSTRIAL #309 - 5491 REGENT STREET BURNABY, BC

### ▶ 3,095 SF Office/Warehouse Unit