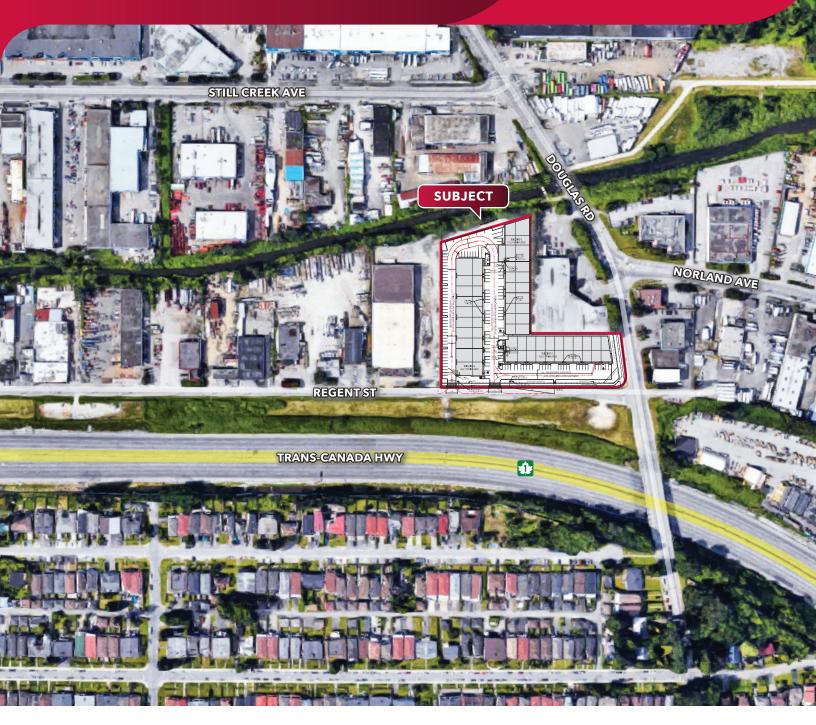

#### Location

IntraUrban Brentwood is located directly adjacent to Burnaby's Brentwood Town Centre, one of the largest master-planned urban destinations in Canada. The development offers quick access to Highway 1, is walking distance to the SkyTrain and bus route, and provides convenient access to Vancouver, North Shore and the Fraser Valley.