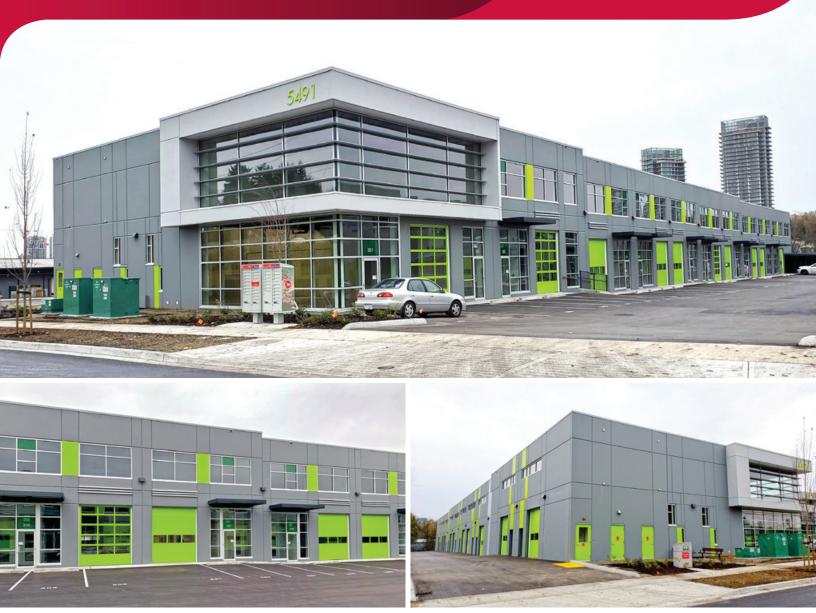

# FOR SALE | INDUSTRIAL #307 - 5491 REGENT STREET BURNABY, BC

### Location

IntraUrban Brentwood is located directly adjacent to Burnaby's Brentwood Town Centre, one of the largest master-planned urban destinations in Canada. The development offers quick access to Highway 1, is walking distance to the SkyTrain and bus route, and provides convenient access to Vancouver, North Shore and the Fraser Valley.