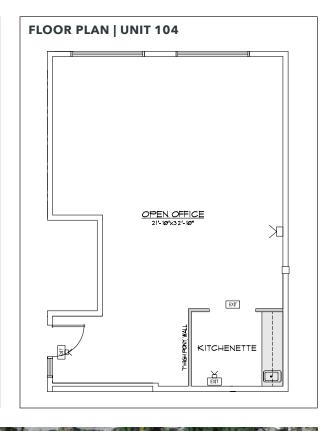

### **Available Space**

738 SF (rentable)

**Lease Rate** 

**Taxes & Operating Costs** 

\$24.00 PSF

\$12.37 PSF (2025 estimate)

#### **Features**

- Conveniently located just off the main lobby
- ► Fully finished on an open plan
- ► Large windows
- ► Kitchenette with dish washer
- ▶ Nice common outdoor lunch area
- ► Good visitor parking