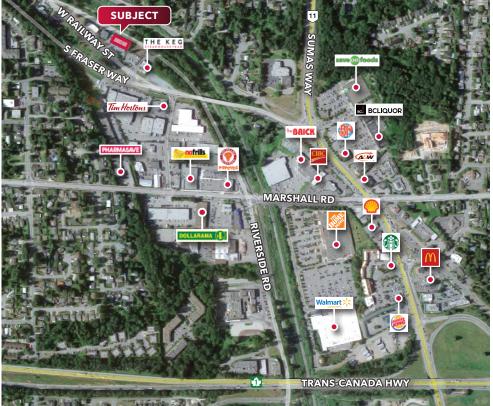

## FOR LEASE | OFFICE #104 - 2190 WEST RAILWAY STREET ABBOTSFORD, BC

- ► The "City Scape" Professional Building
- ▶ 738 SF Fully Finished Ground Level Commercial Space
- Secured Underground Tenant Parking 72 Stalls (Including 1 Motorcycle Stall)
- ▶ 40 At-Grade Visitor Parking Stalls
- Good Access to Highway 1 via Sumas Way
- Large Bright Windows

# FOR LEASE | OFFICE #104 - 2190 WEST RAILWAY STREET ABBOTSFORD, BC