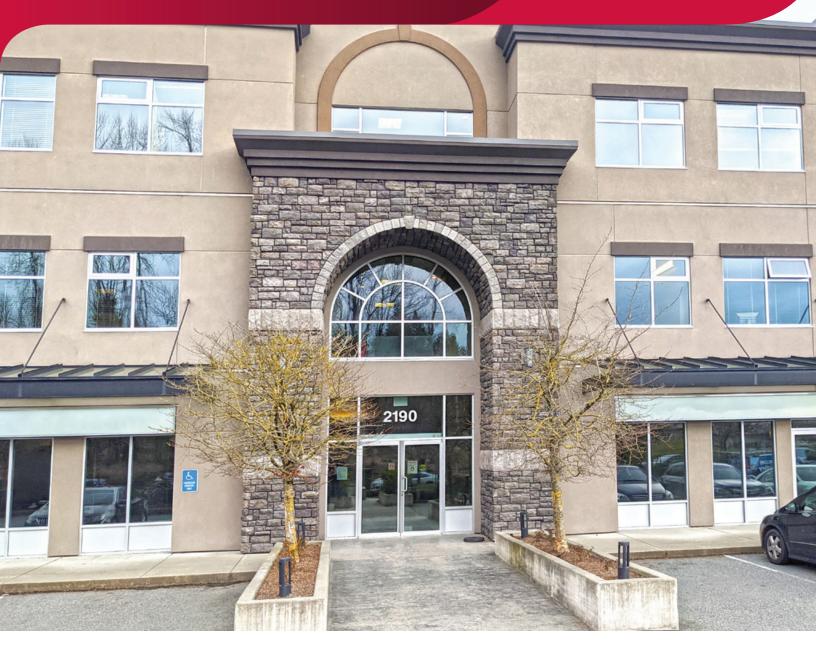

## FOR LEASE | OFFICE #104 - 2190 WEST RAILWAY STREET ABBOTSFORD, BC

- ► The "City Scape" Professional Building
- ▶ 738 SF Fully Finished Ground Level Commercial Space
- Secured Underground Tenant Parking 72 Stalls (Including 1 Motorcycle Stall)
- ▶ 40 At-Grade Visitor Parking Stalls
- Good Access to Highway 1 via Sumas Way
- Large Bright Windows

# FOR LEASE | OFFICE #104 - 2190 WEST RAILWAY STREET ABBOTSFORD, BC