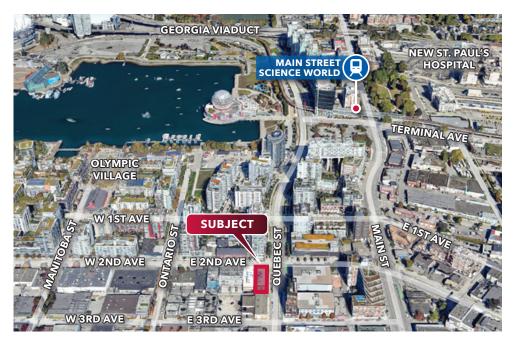

#### Location

Located on the southwest corner of Quebec Street and East 2nd Avenue in the popular Cambie/Main industrial area. Home to many office, wholesaling, high-tech, light manufacturing and service-oriented businesses, this location offers quick and easy access to downtown and major transportation routes.