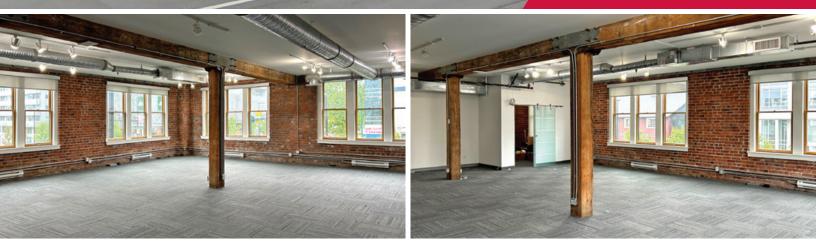

#### Description

The Quigley Building is a uniquely designed and finished three-floor building which has an abundance of natural light and 6,000 SF of office/showroom/ production space per floor. In addition, this space was designed to accommodate open concept, private office with views, and has fully updated systems. The office areas include a spacious lobby, high ceilings, and exposed bricks and wood beams. The building provides convenient loading and transit nearby.

#### Features

- ▶ 10-12 ft clear ceiling height (approx.)
- Common loading areas
- Updated secure lobby
- Heavy electrical service
- Double-glazed windows that open
- Sandblasted bricks and wood beams
- Fully sprinklered building
- ► Passenger elevator
- Flexible modern open layout
- Security access
- Private washrooms
- Air conditioned HVAC system