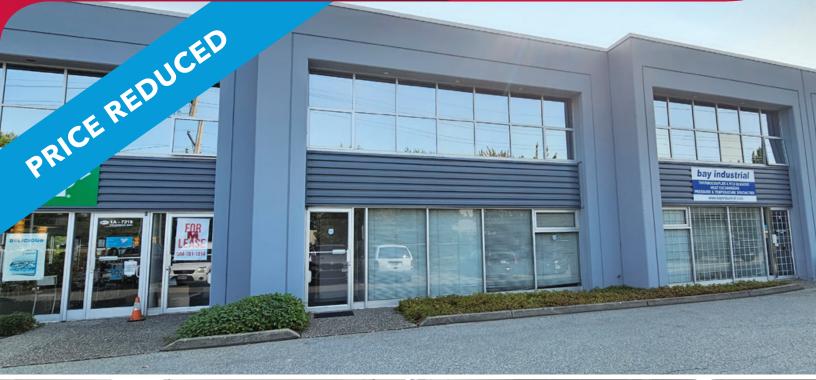

## FOR SALE | INDUSTRIAL #2 - 7218 PROGRESS WAY DELTA, BC

- ▶ 2,545 SF of Warehouse/Office
- ► Tilbury Industrial Park

# FOR SALE | INDUSTRIAL #2 - 7218 PROGRESS WAY DELTA, BC

### **Asking Price**

<del>\$1,500,000</del> \$1,329,000