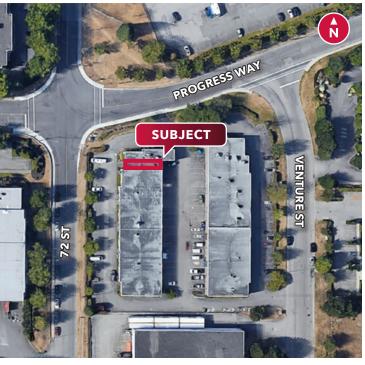

#### Location

The subject property is situated in the Tilbury Industrial Park and provides excellent frontage to 72 Street in North Delta. This prime location is ideally situated for businesses requiring ease of access to most areas in the Lower Mainland. The property is within minutes of Highway 17 allowing easy connections to Highway 91 & 99. This ideal location provides convenient access to the Delta Port, Canada/US Border and Vancouver International Airport