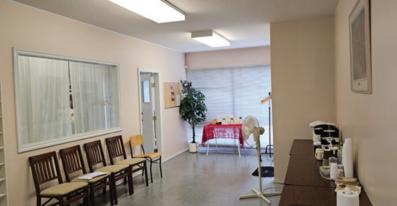

#### **Features**

- ► One (1) grade loading door (10′ X 12′)
- ▶ 18' ceilings
- ► Gas forced air heating
- ► Ample parking
- ► Concrete tilt-up construction
- ▶ Built in 1990
- ► Radiant tube heating
- ► T12 lighting
- ► Two (2) washrooms (up, down)

#### Available Area

| Total                  | 2,545 SF |
|------------------------|----------|
| Second Floor Office    | 780 SF   |
| Ground Floor Warehouse | 980 SF   |
| Ground Floor Office    | 785 SF   |