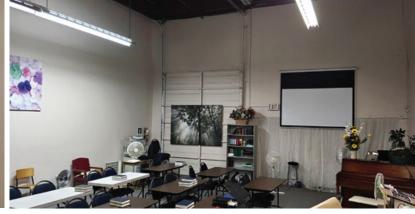

#### **Features**

- ► One (1) grade loading door (10′ X 12′)
- ▶ 18' ceilings
- ► Gas forced air heating
- ► Ample parking
- ► Concrete tilt-up construction
- ▶ Built in 1990
- ► Radiant tube heating
- ► T12 lighting
- ► Two (2) washrooms (up, down)

#### Available Area

| Total                  | 2,545 SF |
|------------------------|----------|
| Second Floor Office    | 780 SF   |
| Ground Floor Warehouse | 980 SF   |
| Ground Floor Office    | 785 SF   |