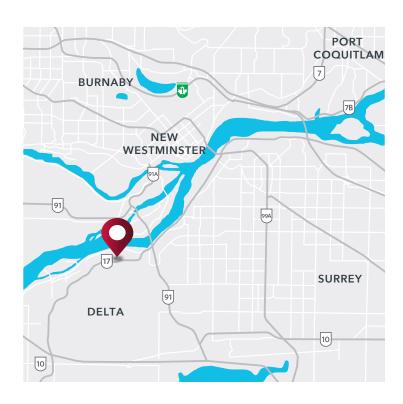

#### Location

The subject property is situated in the Tilbury Industrial Park and provides excellent frontage to 72 Street in North Delta. This prime location is ideally situated for businesses requiring ease of access to most areas in the Lower Mainland. The property is within minutes of Highway 17 allowing easy connections to Highway 91 & 99. This ideal location provides convenient access to the Delta Port, Canada/US Border and Vancouver International Airport