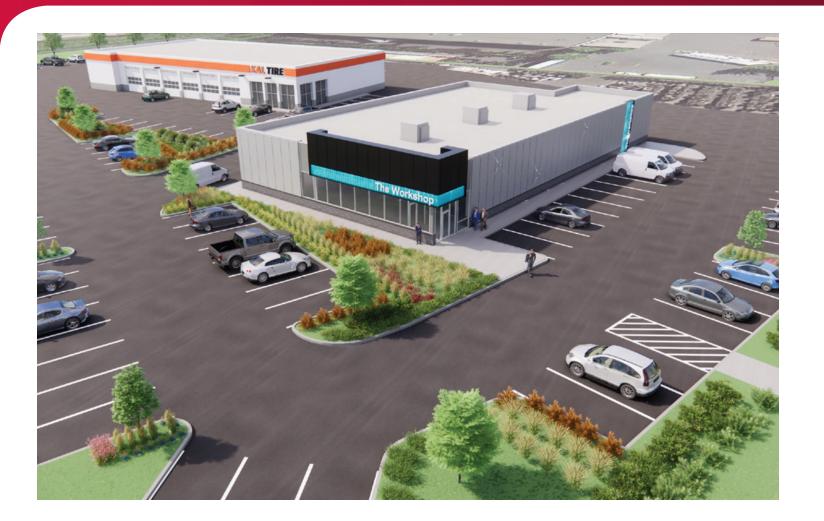

FOR LEASE | INDUSTRIAL 43990 PROGRESS WAY CHILLIWACK, BC

- ▶ 8,425 SF Build-to-Suit Freestanding Industrial Building
- Progress Way Business Park
- High Exposure Corner Location
- May Accommodate Two Tenants

#### Features

- Ample on-site parking
- Corner high exposure location
- ► Two blocks to Trans-Canada Highway
- ► Kal-Tire shares southern part of the site
- ► Motels, restaurants, and all commercial services within several blocks

### Site Size

Total 3.51 acres shared with Kal-Tire; up to 1.4 acres available with the new structure