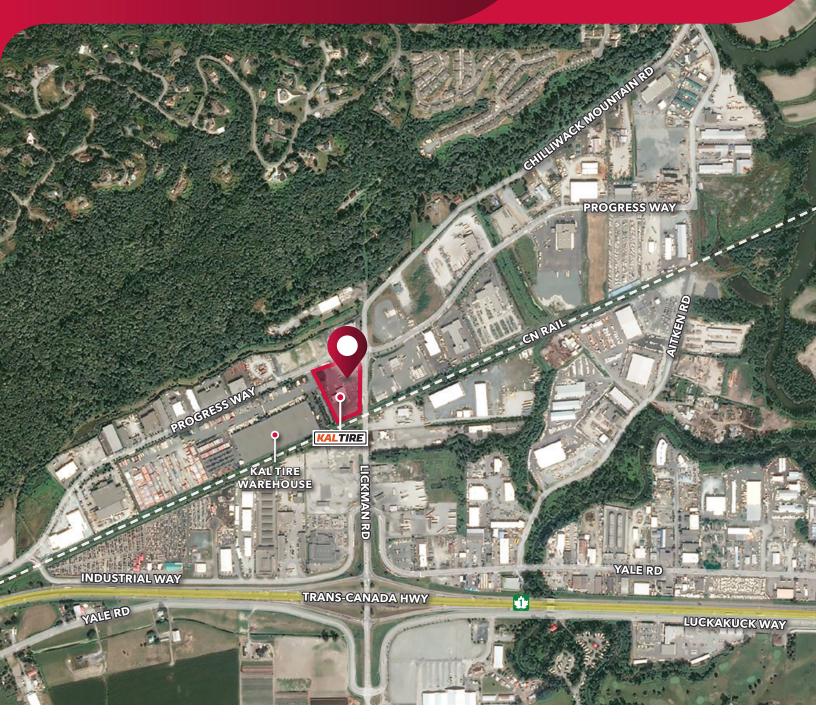

#### Features

- Ample on-site parking
- Corner high exposure location
- ► Two blocks to Trans-Canada Highway
- ► Kal-Tire shares southern part of the site
- ► Motels, restaurants, and all commercial services within several blocks