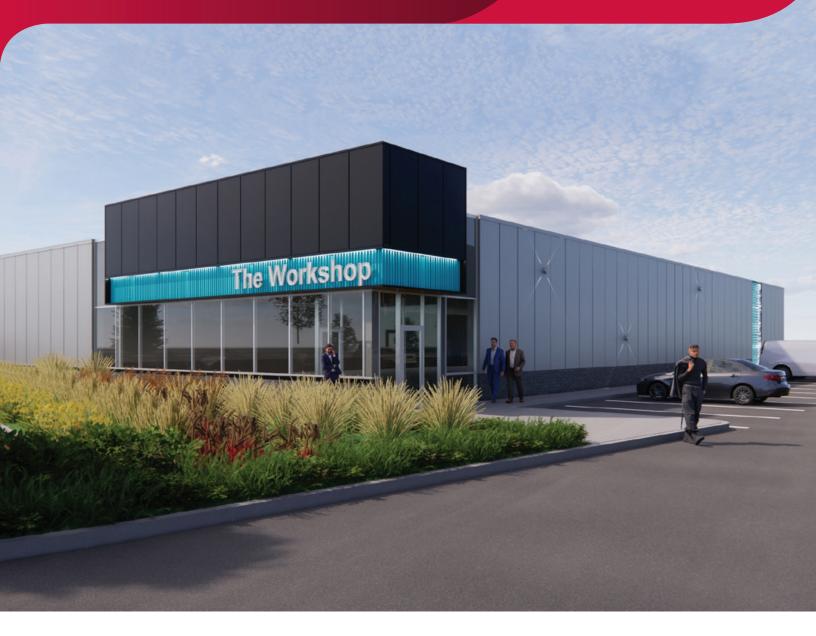

FOR LEASE | INDUSTRIAL 43990 PROGRESS WAY CHILLIWACK, BC

- ▶ 8,425 SF Build-to-Suit Freestanding Industrial Building
- Progress Way Business Park
- High Exposure Corner Location
- May Accommodate Two Tenants

#### Features

- Ample on-site parking
- Corner high exposure location
- ► Two blocks to Trans-Canada Highway
- ► Kal-Tire shares southern part of the site
- ► Motels, restaurants, and all commercial services within several blocks

### **Rental Area**

8,425 SF floor plate, can be split to accommodate two tenancies

Rental Rate

\$16.50 PSF shell

Taxes & Operating Costs TBD

**Ceiling Height** 22' clear