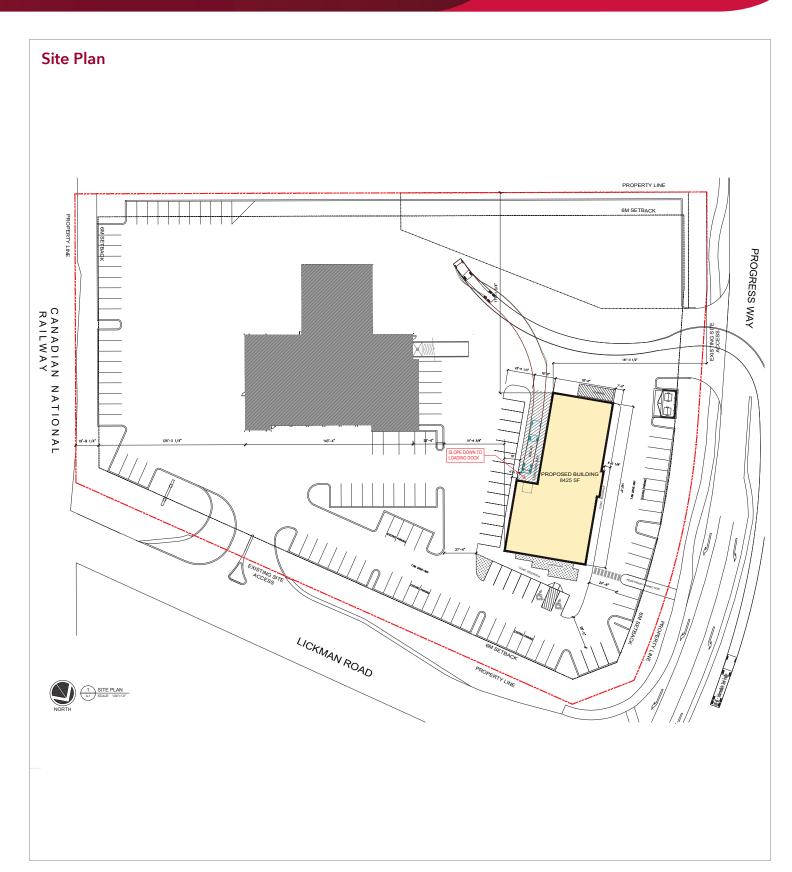

### Site Size

Total 3.51 acres shared with Kal-Tire; up to 1.4 acres available with the new structure

### **Rental Area**

8,425 SF floor plate, can be split to accommodate two tenancies

Rental Rate

\$16.50 PSF shell

Taxes & Operating Costs TBD

**Ceiling Height** 22' clear

## Loading

One (1) grade level loading door One (1) dock loading door

Completion

12 months

f 🎐 in 🙆 leevancouver.com