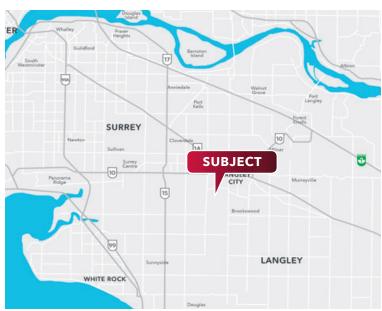

### Location

The subject property is situated South of Highway 10 and West of 196th Street within the heart of Cloverdale. This end-cap unit provides excellent exposure to Production Boulevard. This central location allows for easy access to Highways 10 & 15 and 200th Street. The units are in close proximity to several amenities including but not limited to the Willowbrook Shopping Centre, Langley Home Style Centre, Langley City Square, and other retailers.