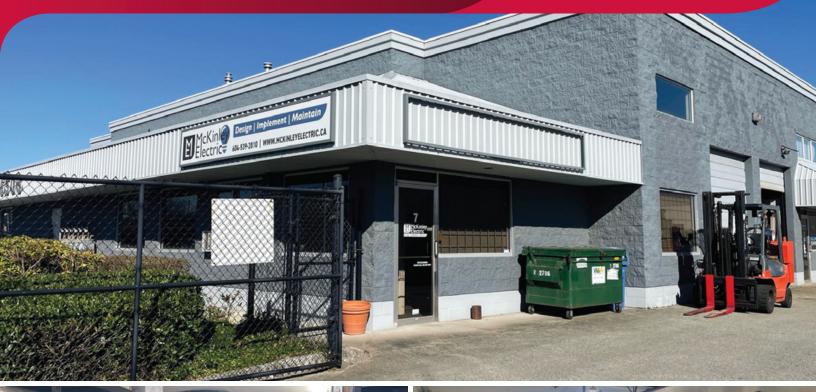

# FOR LEASE | INDUSTRIAL UNIT 7 - 5508 PRODUCTION BOULEVARD SURREY, BC

- **▶** Excellent Exposure to Production Boulevard
- ▶ 2,198 SF Office/Warehouse Space

### Location

The subject property is situated South of Highway 10 and West of 196th Street within the heart of Cloverdale. This end-cap unit provides excellent exposure to Production Boulevard. This central location allows for easy access to Highways 10 & 15 and 200th Street. The units are in close proximity to several amenities including but not limited to the Willowbrook Shopping Centre, Langley Home Style Centre, Langley City Square, and other retailers.

#### **Features**

- ► Forced air heating (warehouse)
- ► LED lighting
- ► Grade loading (10′ X 12′)
- ► Concrete block construction
- ► Front entrance/side loading
- ► Handicap two (2) piece washroom
- ▶ Kitchenette
- ▶ 3 phase power
- ▶ Private offices