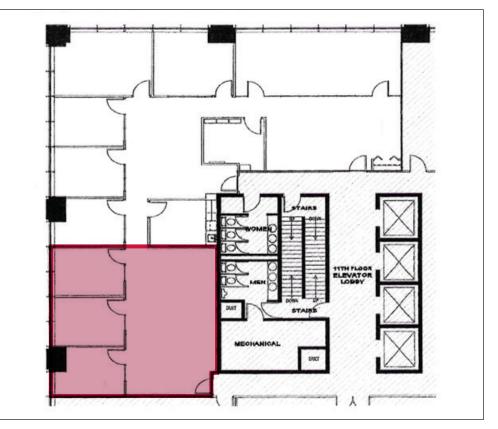

### Opportunity

To sublease a bright, fully-improved office suite located in the financial district of Downtown Vancouver.

Available Space Approximately 1,047 SF

Net Rent Negotiable – contact listing agent

#### Layout & Amenities

- Reception area
- ► Three (3) private offices
- ► Kitchenette
- Professionally managed building, lobby security and concierge
- Underground parking
- Common boardroom
- Fitness facility and tennis court