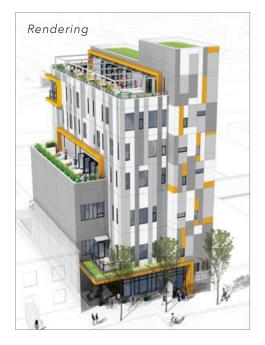

# Redevelopment

Recent redevelopment in the area has allowed for a 3.00 FSR with height potentially up to 60 feet. This zoning also allows for up to approximately 33% general office.