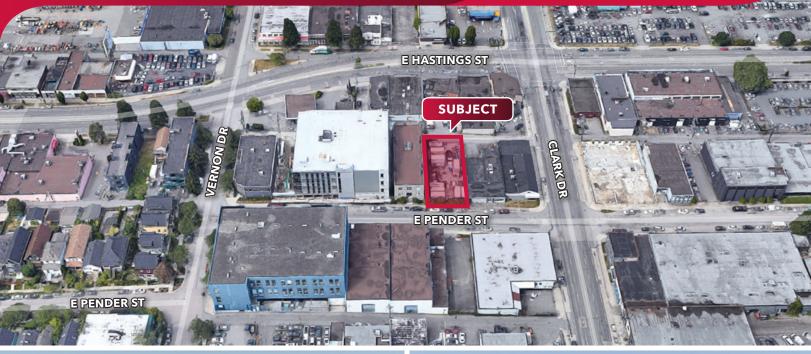

### Location

The subject property is located just east of Clark Drive on the north side of East Pender Street. This area of Vancouver provides quick and easy access to the Port of Vancouver, East Hastings corridor, Venables Street, and Commercial Drive, as well as the downtown core. Clark Drive, East Hastings Street, Powell Street, and East 1st Avenue all offer reliable and efficient access to the busiest distribution routes within the City of Vancouver.

# **Opportunity**

Lee & Associates is proud to present the opportunity to acquire 1249-1257 East Pender Street in Vancouver, located in the Grandview-Woodland area. The property is currently improved as a vacant lot.