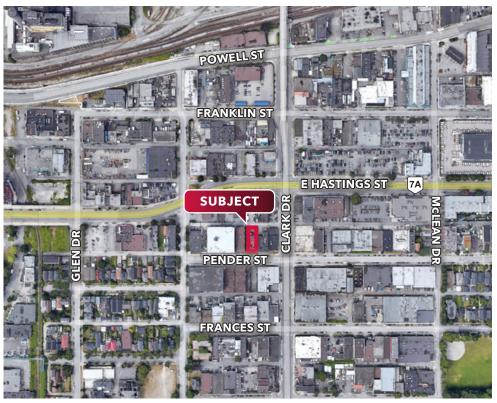

### Location

The subject property is located just east of Clark Drive on the north side of East Pender Street. This area of Vancouver provides quick and easy access to the Port of Vancouver, East Hastings corridor, Venables Street, and Commercial Drive, as well as the downtown core. Clark Drive, East Hastings Street, Powell Street, and East 1st Avenue all offer reliable and efficient access to the busiest distribution routes within the City of Vancouver.