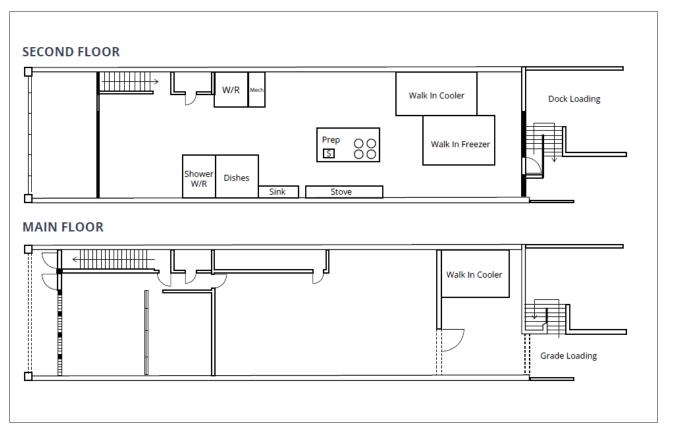

Location

Situated on the south side of East Pender Street in Vancouver's Downtown Eastside, 1114 East Pender Street offers a prime location. Just west of Clark Drive, one of the city's busiest streets, and two blocks south of the major eastwest Hastings Street corridor, this property ensures excellent connectivity to Burnaby and beyond. Downtown Vancouver is only a five-minute drive away, providing access to a diverse array of amenities, retail services, sporting venues, restaurants, and bars.

#### **Building Features**

- ► Food manufacturing building
- ► Owner-user opportunity
- ► Short-term tenancies in place
- ► Dock and grade loading
- ▶ 10' ceiling height

- ▶ 200 amp 3-phase electrical service
- ► Concrete construction
- ► New roof
- ► Double glazed windows



## **Floor Plans**













#### Russell Long, BA, DULE

Lee & Associates Vancouver D 604.630.3059 C 604.354.8845 russell.long@lee-associates.com

**Jamie Stewart** 

RE/MAX Crest Realty O 604.602.1111 C 604.619.0199 jstewartremax@gmail.com





© 2024 Lee & Associates Commercial Real Estate (BC) Ltd. ("Lee & Associates Vancouver"). All Rights Reserved. 906. E. & O.E.: Although the information contained within is from sources believed to be reliable, no warranty or representation is made by Lee & Associates Vancouver as to its accuracy being subject to errors, omissions, conditions, prior lease, withdrawal or other changes without notice and same should not be relied upon without independent verification.