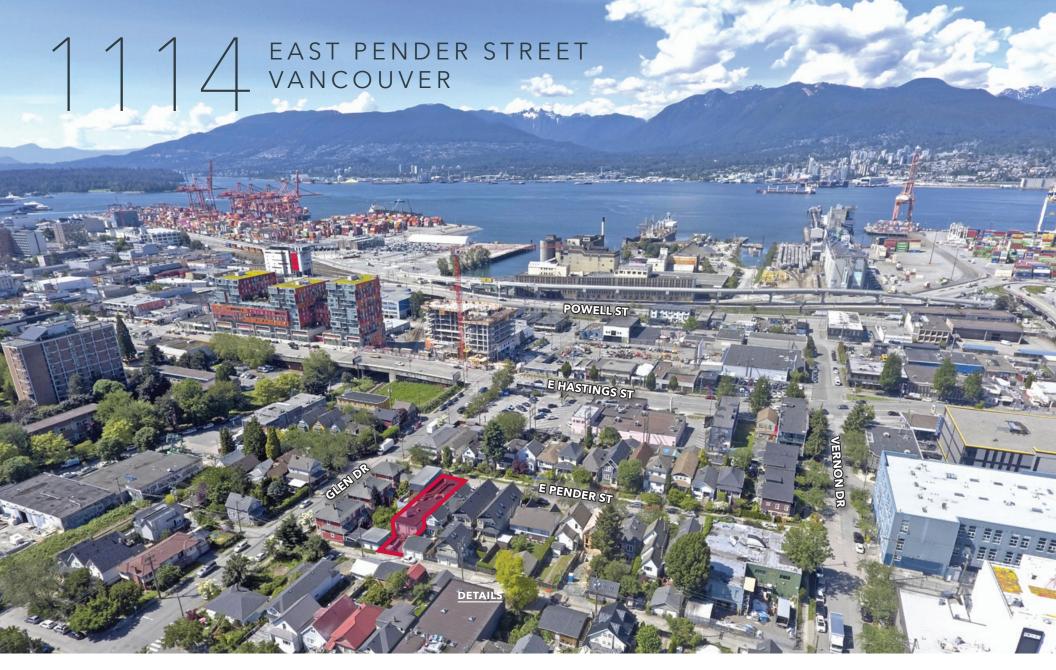

#### Location

Situated on the south side of East Pender Street in Vancouver's Downtown Eastside, 1114 East Pender Street offers a prime location. Just west of Clark Drive, one of the city's busiest streets, and two blocks south of the major eastwest Hastings Street corridor, this property ensures excellent connectivity to Burnaby and beyond. Downtown Vancouver is only a five-minute drive away, providing access to a diverse array of amenities, retail services, sporting venues, restaurants, and bars.