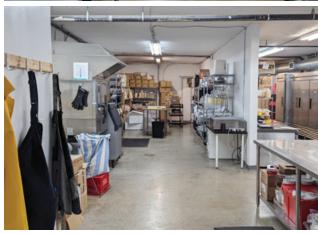

## The Opportunity

Lee & Associates, together with RE/MAX Crest Realty, is thrilled to offer an exceptional opportunity to acquire a light industrial building near the vibrant Strathcona neighborhood. This concrete-constructed food manufacturing facility boasts a brand-new roof, 200 amp 3-phase electrical service, walk-in coolers and freezer, and efficient ventilation, making it perfect for commissary and food preparation services. With short-term tenancies in place, an owner-user can take occupancy soon. The versatile I-2 zoning allows for a wide range of business uses and even the potential to add an additional storey, pending city approval.

#### **Building Features**

- ► Food manufacturing building
- ► Owner-user opportunity
- ► Short-term tenancies in place
- ► Dock and grade loading
- ▶ 10' ceiling height

- ▶ 200 amp 3-phase electrical service
- ► Concrete construction
- ► New roof
- ► Double glazed windows