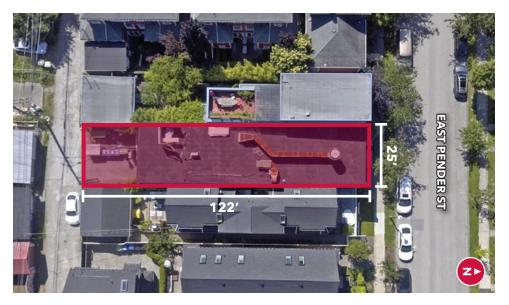

# FOR SALE | MANUFACTURING/COMMISSARY BUILDING 1114 EAST PENDER STREET VANCOUVER, BC

| PROPERTY DETAILS    |                                                                                          |                      |
|---------------------|------------------------------------------------------------------------------------------|----------------------|
| Civic Address       | 1114 East Pender Street, Vancouver, BC                                                   |                      |
| Legal Description   | LOT 4 BLOCK A PLAN VAP355 DISTRICT LOT 182<br>LAND DISTRICT 1 LAND DISTRICT 36 OF LOT 15 |                      |
| PID                 | 006-077-935                                                                              |                      |
| Lot Size            | 122' x 25'                                                                               |                      |
| Building Size       | Main floor<br>Second floor                                                               | 2,400 SF<br>2,500 SF |
|                     | Total *All measurements are approximate                                                  | 4,900 SF*            |
| Building Year Built | 1973                                                                                     |                      |
| Zoning              | I-2 Light Industrial                                                                     |                      |
| Property Taxes      | \$26,414.60                                                                              |                      |
| Tenancy Details     | 100% leased with short-term tenancies in place                                           |                      |
| Price               | \$3,450,000.00                                                                           |                      |
| Price               | \$3,450,000.00                                                                           |                      |