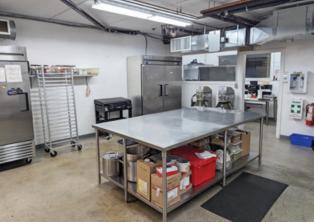

## The Opportunity

Lee & Associates, together with RE/MAX Crest Realty, is thrilled to offer an exceptional opportunity to acquire a light industrial building near the vibrant Strathcona neighborhood. This concrete-constructed food manufacturing facility boasts a brand-new roof, 200 amp 3-phase electrical service, walk-in coolers and freezer, and efficient ventilation, making it perfect for commissary and food preparation services. With short-term tenancies in place, an owner-user can take occupancy soon. The versatile I-2 zoning allows for a wide range of business uses and even the potential to add an additional storey, pending city approval.

#### **Building Features**

- ► Food manufacturing building
- ► Owner-user opportunity
- ► Short-term tenancies in place
- ► Dock and grade loading
- ▶ 10' ceiling height

- ▶ 200 amp 3-phase electrical service
- ► Concrete construction
- ► New roof
- ► Double glazed windows