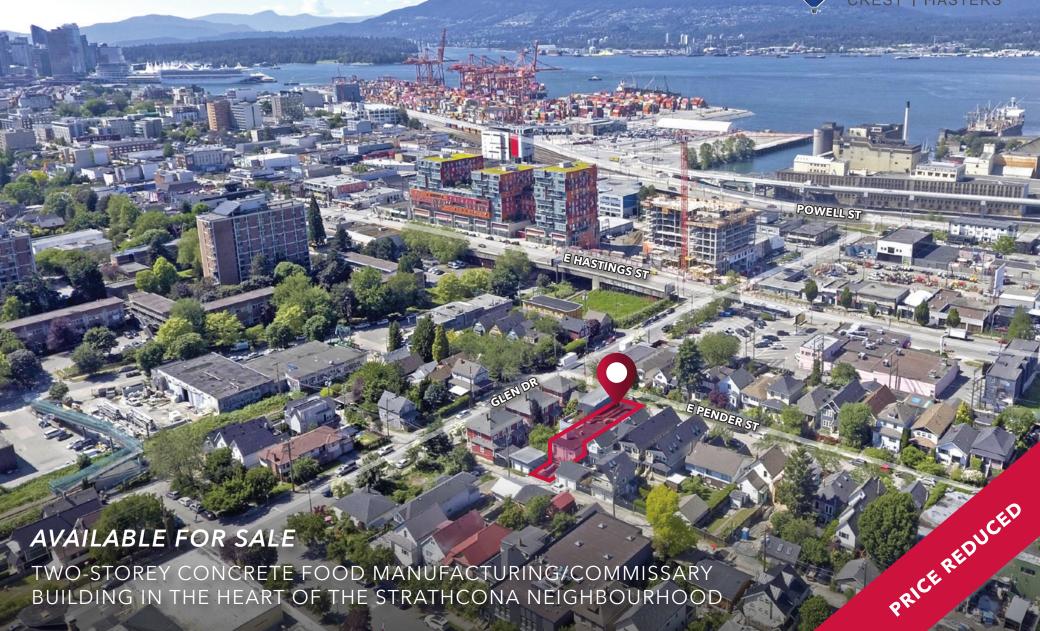

TWO-STOREY CONCRETE FOOD MANUFACTURING/COMMISSARY BUILDING IN THE HEART OF THE STRATHCONA NEIGHBOURHOOD

#### Location

Situated on the south side of East Pender Street in Vancouver's Downtown Eastside, 1114 East Pender Street offers a prime location. Just west of Clark Drive, one of the city's busiest streets, and two blocks south of the major eastwest Hastings Street corridor, this property ensures excellent connectivity to Burnaby and beyond. Downtown Vancouver is only a five-minute drive away, providing access to a diverse array of amenities, retail services, sporting venues, restaurants, and bars.