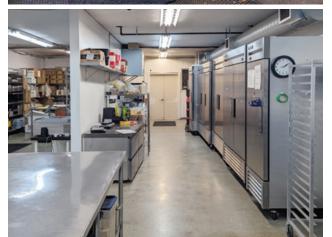

## The Opportunity

Lee & Associates, together with RE/MAX Crest Realty, is thrilled to offer an exceptional opportunity to acquire a light industrial building near the vibrant Strathcona neighborhood. This concrete-constructed food manufacturing facility boasts a brand-new roof, 200 amp 3-phase electrical service, walk-in coolers and freezer, and efficient ventilation, making it perfect for commissary and food preparation services. With short-term tenancies in place, an owner-user can take occupancy soon. The versatile I-2 zoning allows for a wide range of business uses and even the potential to add an additional storey, pending city approval.

#### **Building Features**

- ► Food manufacturing building
- ► Owner-user opportunity
- ► Short-term tenancies in place
- ► Dock and grade loading
- ▶ 10' ceiling height

- ▶ 200 amp 3-phase electrical service
- ► Concrete construction
- ► New roof
- ► Double glazed windows