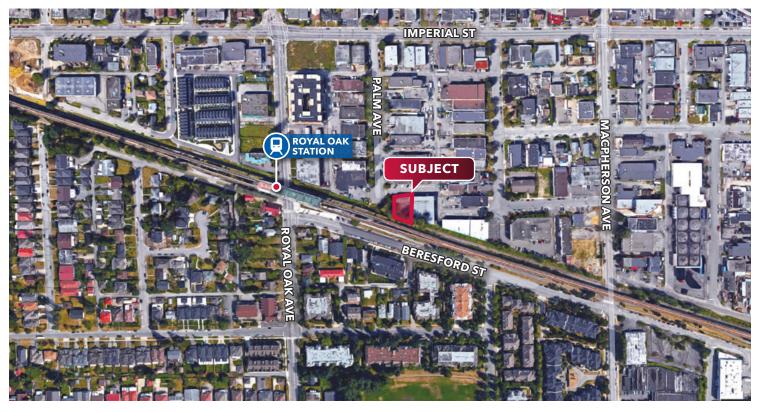

#### Location

The subject property is located south east of Metrotown, in Burnaby's busy Kingsway/Beresford Industrial Area. This site is one block east of Royal Oak and south of Imperial Street.

# **Highlights**

- ► Concrete block construction
- ► Grade loading
- ► One block from Rapid Transit (Royal Oak Station)