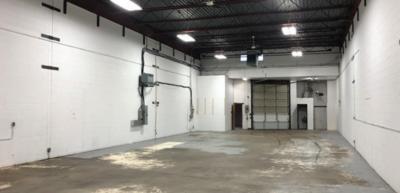

#### **Features**

- ► Gas-fired unit heater (warehouse)
- ► Washrooms up and down
- ► Mezzanine office
- ▶ 18' ceiling height (approximate)
- Parking available
- 3 phase power (200 amps)

#### **Available Areas**

Warehouse 3,365 SF
Mezzanine office 600 SF
Total 3,965 SF

\*All measurements are approximate and must be verified by the tenant