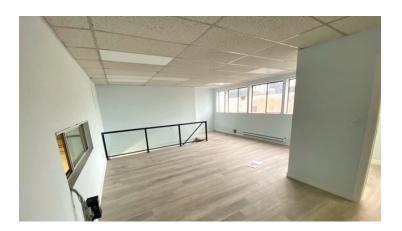

#### **Features**

- ► Gas-fired unit heater (warehouse)
- ► Washrooms up and down
- ► Mezzanine office
- ▶ 18' ceiling height (approximate)
- Parking available
- 3 phase power (200 amps)

#### **Available Areas**

Warehouse 3,365 SF
Mezzanine office 600 SF
Total 3,965 SF

\*All measurements are approximate and must be verified by the tenant