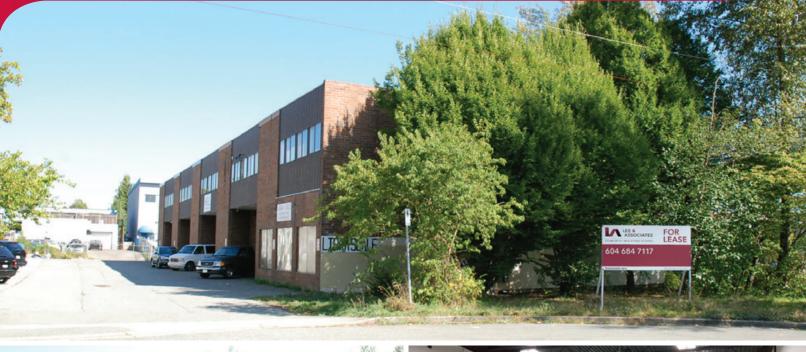

# FOR SUBLEASE | INDUSTRIAL **6978 PALM AVENUE** BURNABY, BC

- 3,965 SF Warehouse/Office Unit
- ► Kingsway/Beresford Industrial Area

#### Location

The subject property is located south east of Metrotown, in Burnaby's busy Kingsway/Beresford Industrial Area. This site is one block east of Royal Oak and south of Imperial Street.

# **Highlights**

- ► Concrete block construction
- ► Grade loading
- ► One block from Rapid Transit (Royal Oak Station)