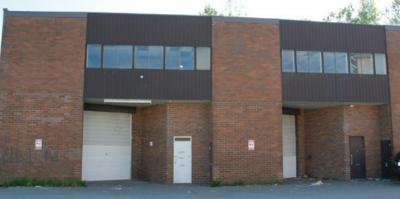

# **Highlights**

- ► Concrete block construction
- ► Grade loading
- ► One block from Rapid Transit (Royal Oak Station)

#### **Features**

- ► Gas-fired unit heater (warehouse)
- ► Washrooms up and down
- ► Mezzanine office
- ▶ 18' ceiling height (approximate)
- Parking available
- 3 phase power (200 amps)