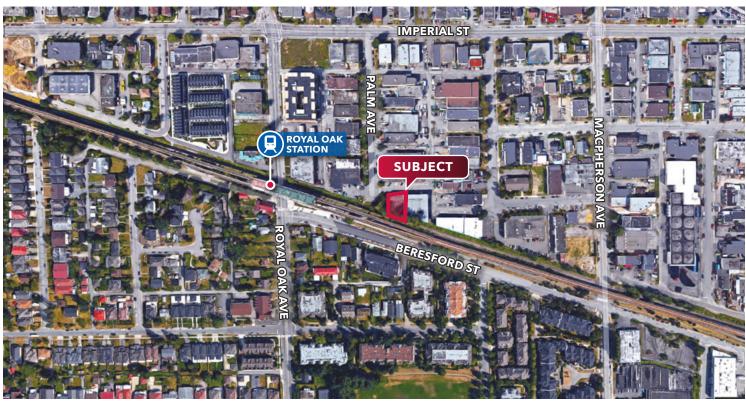

#### Location

The subject property is located south east of Metrotown, in Burnaby's busy Kingsway/Beresford Industrial Area. This site is one block east of Royal Oak and south of Imperial Street.