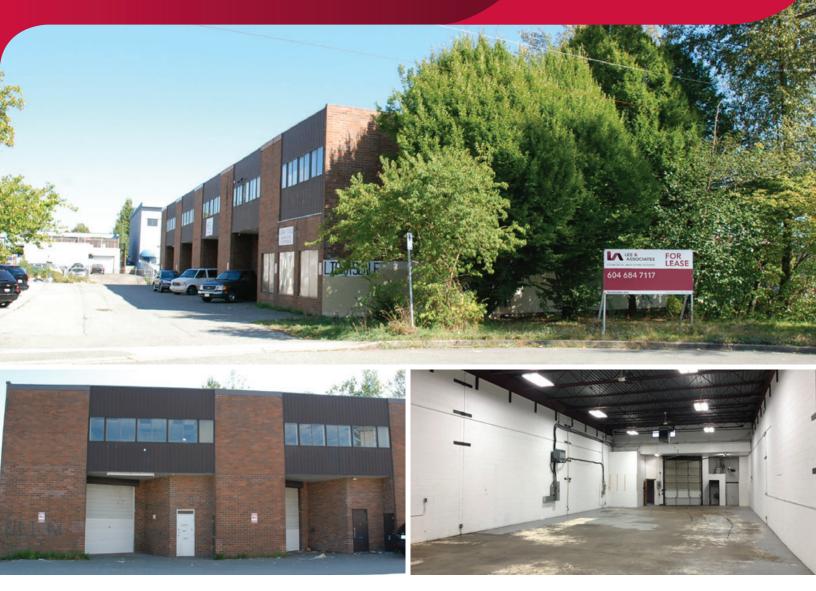

# FOR LEASE | INDUSTRIAL 6978 PALM AVENUE BURNABY, BC

- ▶ 3,965 SF Warehouse/Office Unit
- Kingsway/Beresford Industrial Area

#### Location

The subject property is located south east of Metrotown, in Burnaby's busy Kingsway/Beresford Industrial Area. This site is one block east of Royal Oak and south of Imperial Street.

## **Highlights**

- Concrete block construction
- ► Grade loading
- One block from Rapid Transit (Royal Oak Station)

Mitch Ellis D 604.630.3383 C 604.729.7699 mitch.ellis@lee-associates.com

### **Features**

- Gas-fired unit heater (warehouse)
- Washrooms up and down
- Mezzanine office
- 18' ceiling height (approximate)
- Parking available
- 3 phase power (200 amps)