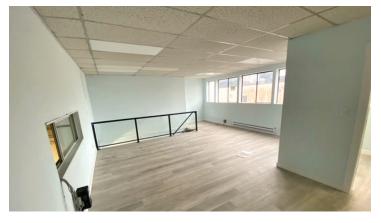

### **Features**

- Gas-fired unit heater (warehouse)
- Washrooms up and down
- Mezzanine office
- 18' ceiling height (approximate)
- Parking available
- 3 phase power (200 amps)

## **Available Areas**

| Warehouse        | 3,365 SF |
|------------------|----------|
| Mezzanine office | 600 SF   |
| Total            | 3,965 SF |

\*All measurements are approximate and must be verified by the tenant