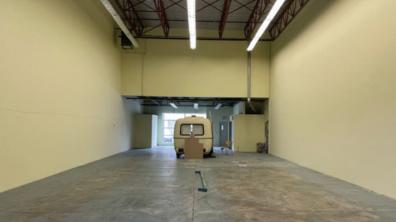

#### **Features**

- ► Concrete tilt-up construction
- ► Front entrance/rear loading configuration
- 3 phase power
- Forced air heating
- Sprinklered
- Grade loading (10' X 12')
- ▶ 22' ceilings
- Two (2) piece handicap washroom
- Ample natural lighting

## **Available Space**

| Total        | 3,627 SF |
|--------------|----------|
| Second floor | 839 SF   |
| Ground floor | 2,788 SF |