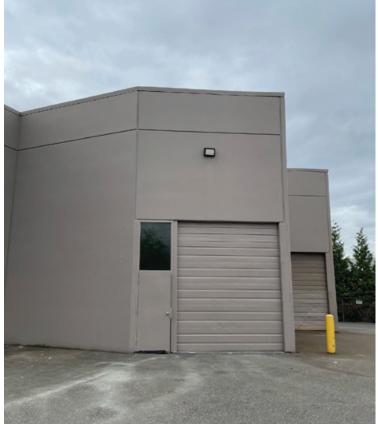

# FOR LEASE | INDUSTRIAL UNIT 28 - 3871 NORTH FRASER WAY BURNABY, BC

- 3,627 SF Warehouse/Office Space with Grade Loading
- ► Marine Way Business Park

#### **Features**

- ► Concrete tilt-up construction
- ► Front entrance/rear loading configuration
- 3 phase power
- Forced air heating
- Sprinklered
- Grade loading (10' X 12')
- ▶ 22' ceilings
- Two (2) piece handicap washroom
- Ample natural lighting