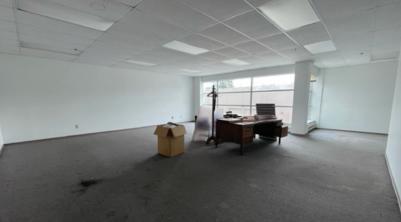

#### **Features**

- ► Concrete tilt-up construction
- ► Front entrance/rear loading configuration
- 3 phase power
- Forced air heating
- Sprinklered
- Grade loading (10' X 12')
- ▶ 22' ceilings
- Two (2) piece handicap washroom
- Ample natural lighting

## **Available Space**

| Total        | 3,627 SF |
|--------------|----------|
| Second floor | 839 SF   |
| Ground floor | 2,788 SF |