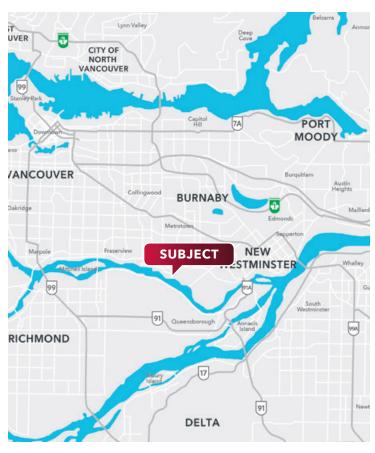

#### Location

Strategically located near Marine Way and Boundary Road in the Marine Way Business Park of South Burnaby, a premier business park neighbourhood with seamless connection to all areas of Greater Vancouver. The location of Marine Way Business Park features an established and strategic business presence, with the nearby Market Crossing Shopping Centre providing an abundance of service, retail and restaurant amenities.