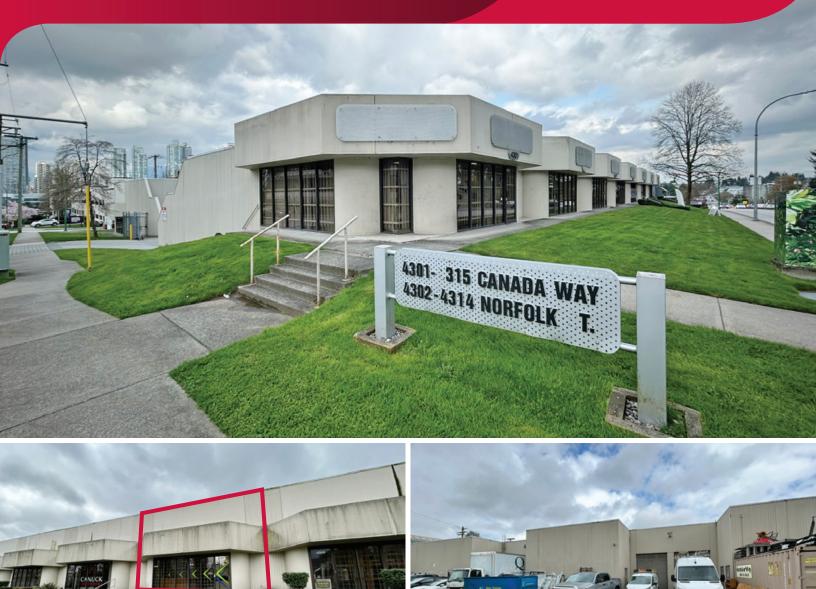

FOR LEASE | INDUSTRIAL 4308 NORFOLK STREET BURNABY, BC

- ► 1,337 SF Office/Warehouse
- High Exposure Two-Building Complex

Chris McIntyre Personal Real Estate Corporation D 604.630.3392 C 604.889.0699 chris.mcintyre@lee-associates.com Ryan Barichello D 604.630.3371 C 604.889.4146 ryan.barichello@lee-associates.com

## Location

The subject property is a two-building complex located on Canada Way and Sumner Street, one block west of Willingdon Avenue. This location provides quick and convenient access to Highway 1, Lougheed Highway, Downtown Vancouver, and the North Shore.

## Features

- Professionally managed complex
- Precast concrete construction
- Grade loading
- Gated and fenced parking/ loading area
- One (1) parking stall plus loading
- 18' clear ceilings
- Air conditioned offices
- Close to public transit