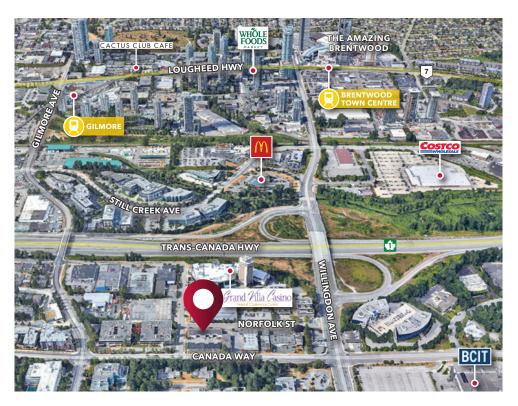

## Location

The subject property is a two-building complex located on Canada Way and Sumner Street, one block west of Willingdon Avenue. This location provides quick and convenient access to Highway 1, Lougheed Highway, Downtown Vancouver, and the North Shore.