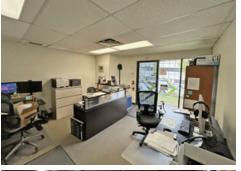

# FOR LEASE | INDUSTRIAL 4308 NORFOLK STREET BURNABY, BC

Available Area

**Zoning** M-1 (General Industrial)

Basic Lease Rate \$2,900.00 per month

Taxes & Operating Costs \$965.00 per month (2025 estimate)

## Features

- Professionally managed complex
- Precast concrete construction
- Grade loading
- Gated and fenced parking/ loading area
- One (1) parking stall plus loading
- 18' clear ceilings
- Air conditioned offices
- Close to public transit