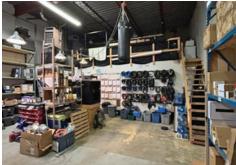

# FOR LEASE | INDUSTRIAL 4308 NORFOLK STREET BURNABY, BC

Available Area

**Zoning** M-1 (General Industrial)

Basic Lease Rate \$2,900.00 per month

Taxes & Operating Costs \$965.00 per month (2025 estimate)

## Features

- Professionally managed complex
- Precast concrete construction
- Grade loading
- Gated and fenced parking/ loading area
- One (1) parking stall plus loading
- 18' clear ceilings
- Air conditioned offices
- Close to public transit