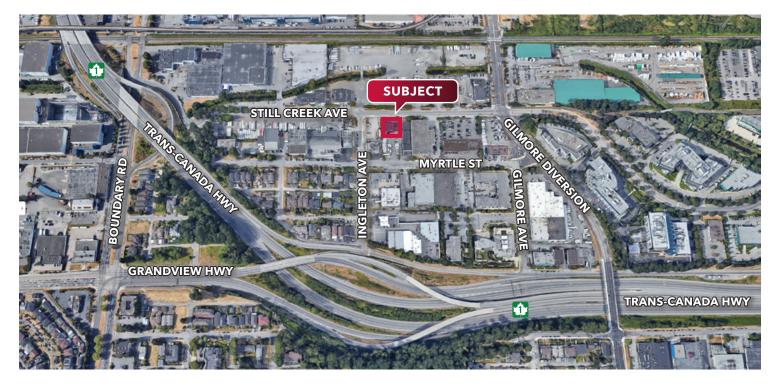

#### Location

The subject property is situated in the industrial/commercial area of North Burnaby. This area offers excellent access to all points throughout Greater Vancouver, bounded by Highway 1 on the south, Willingdon Avenue on the east, Lougheed Highway on the north, and Boundary Road on the west. The property is a 10 minute walk to rapid transit at Gilmore Skytrain Station. This area is popular with film related businesses, service contractors, and technology users.