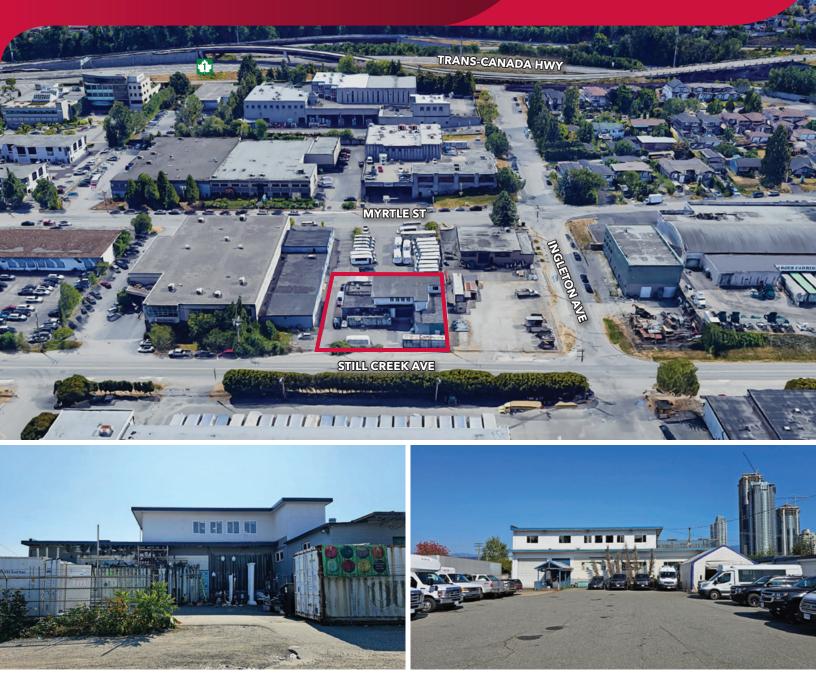

#### Location

The subject property is situated in the industrial/commercial area of North Burnaby. This area offers excellent access to all points throughout Greater Vancouver, bounded by Highway 1 on the south, Willingdon Avenue on the east, Lougheed Highway on the north, and Boundary Road on the west. The property is a 10 minute walk to rapid transit at Gilmore Skytrain Station. This area is popular with film related businesses, service contractors, and technology users.

#### **Features**

- ▶ 12' clear ceiling height
- ▶ 18′ x 10′ dock loading door
- ► 14′ x 14′ grade loading door
- ► Finished second floor office
- Bathroom and lunchroom on second floor
- Office and bathroom on main floor
- Separate storage area on main floor
- Exposure to Still Creek Avenue