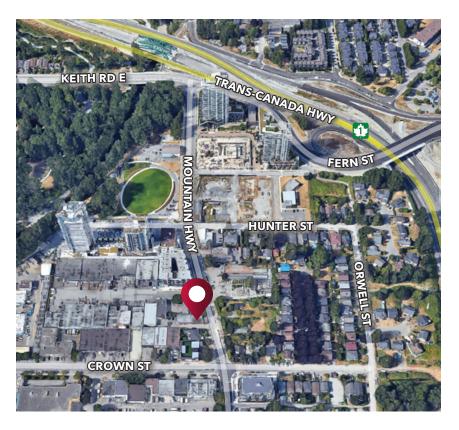

### Location

The subject property is located in the Lynn Creek Town Centre, just four blocks north of Main Street, just minutes from Highway 1 and the Second Narrows Bridge. This location is close to all amenities including Park & Tilford, Phibbs Exchange, Canadian Tire, and Harbour Plaza.