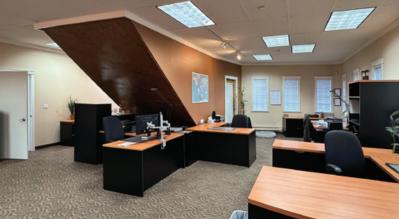

### Description

1,230 SF ground floor office unit located on Mountain Highway close to Main Street, Park & Tilford and all amenities. Easy access to Highway 1 and Second Narrows Bridge. Private and open offices, baseboard heat, air-conditioning, and private entrances.

#### **Features**

- ► Clean open office area
- ► Baseboard heating and Air Conditioning
- ► Telus fibre optics
- Storage within the unit
- One (1) private washroom
- ► Main floor accessible unit (separate entrance)
- ► Three (3) reserved parking stalls
- ► All office furniture can be purchased from current tenant