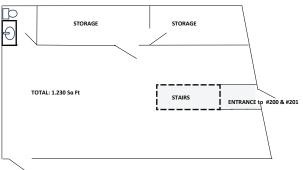

1 and Second Narrows Bridge. Private and open offices, baseboard heat, air-conditioning, and private entrances.

#### **Features**

- ► Clean open office area
- ► Baseboard heating and Air Conditioning
- ► Telus fibre optics
- Storage within the unit
- One (1) private washroom
- ► Main floor accessible unit (separate entrance)
- ► Three (3) reserved parking stalls
- ► All office furniture can be purchased from current tenant



## **Zoning**

13 (Light Industrial)

## **Available Space**

1,230 SF

#### **Basic Rent**

\$20.00 PSF or \$2,050.00 per month net

## **Taxes & Operating Costs**

\$8.95 PSF or \$917.38 per month (2023 estimate)

### **Total Monthly Rent**

\$2,967.38 per month plus GST

## **Availability**

September 1, 2024 Or sooner by way of 30 days notice

#### Floor Plan



ENTRANCE to Unit #1

#### Ryan Barichello

D 604.630.3371 C 604.889.4146 ryan.barichello@lee-associates.com

#### Arash Rezai

Personal Real Estate Corporation
D 604.630.3406 C 604.356.2356
arash.rezai@lee-associates.com