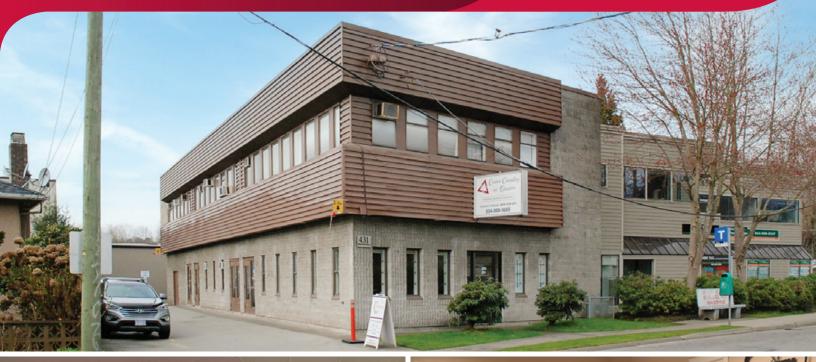

# FOR LEASE | OFFICE UNIT 1 - 431 MOUNTAIN HIGHWAY NORTH VANCOUVER, BC

### Location

The subject property is located in the Lynn Creek Town Centre, just four blocks north of Main Street, just minutes from Highway 1 and the Second Narrows Bridge. This location is close to all amenities including Park & Tilford, Phibbs Exchange, Canadian Tire, and Harbour Plaza.

### Description

1,230 SF ground floor office unit located on Mountain Highway close to Main Street, Park & Tilford and all amenities. Easy access to Highway 1 and Second Narrows Bridge. Private and open offices, baseboard heat, air-conditioning, and private entrances.