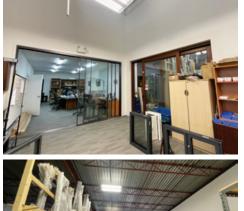

#### Features

- ▶ 18' ceiling height
- Fully sprinklered
- Two (2) grade level loading doors
- High quality showroom
- Efficient warehouse
- Ample parking

#### **Available Areas**

| Warehouse       | 2,958 SF |
|-----------------|----------|
| Showroom/office | 2,765 SF |
| Total           | 5,723 SF |