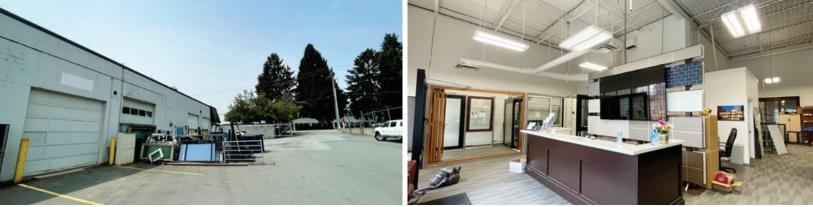

#### Features

- ▶ 18' ceiling height
- Fully sprinklered
- Two (2) grade level loading doors
- High quality showroom
- Efficient warehouse
- Ample parking

#### **Available Areas**

| Warehouse       | 2,958 SF |
|-----------------|----------|
| Showroom/office | 2,765 SF |
| Total           | 5,723 SF |