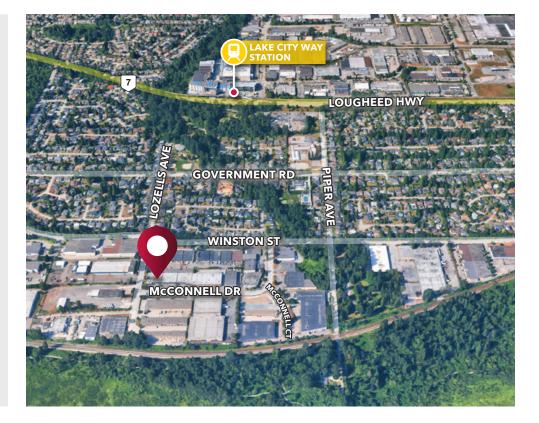

#### Location

Strategically situated in North Burnaby's well-established Winston Street Industrial Corridor, this property boasts exceptional connectivity to both the Trans-Canada and Lougheed Highways. Public transit is easily accessible, with nearby SkyTrain stations and bus routes. Surrounded by a variety of nearby restaurants, shops, and services, this central location combines excellent transportation links with immediate access to a wide range of local amenities.