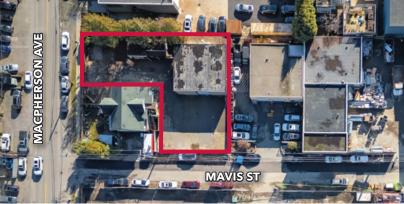

# FOR LEASE | INDUSTRIAL 5566 MAVIS STREET BURNABY, BC

- ▶ 3,430 SF Freestanding Shop/Storage/Warehouse
- 8,559 SF of Fenced and Paved Yard Area
- ► Automotive Uses Permitted
- ► Close to Rapid Transit (Royal Oak Station)

## **Building Area**

3,430 SF main floor and mezzanine storage area 16' high building

#### Yard Area

8,559 SF of fenced and paved yard 12' high roller gate

## **FLOOR PLANS**