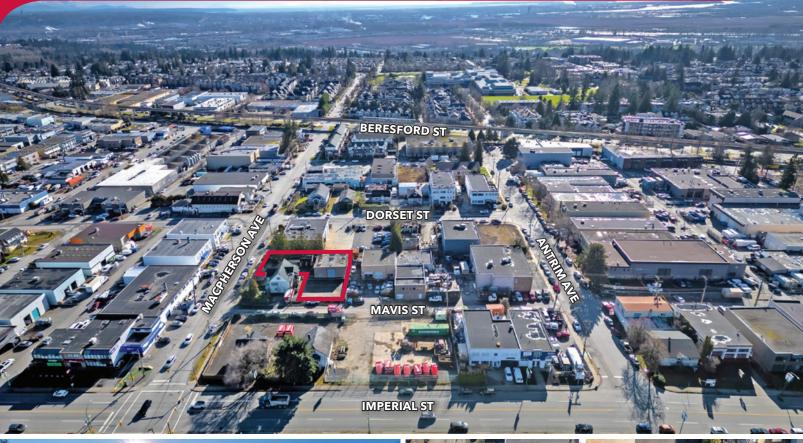

# FOR LEASE | INDUSTRIAL 5566 MAVIS STREET BURNABY, BC

- ▶ 3,430 SF Freestanding Shop/Storage/Warehouse
- 8,559 SF of Fenced and Paved Yard Area
- ► Automotive Uses Permitted
- ► Close to Rapid Transit (Royal Oak Station)

#### Location

The property is well-located in the South Slope area of Burnaby which offers good access to Kingsway, Imperial Street, Royal Oak, and Boundary Road. The property is within walking distance to rapid transit (Royal Oak Station).