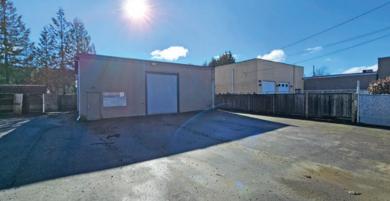

# FOR LEASE | INDUSTRIAL 5566 MAVIS STREET BURNABY, BC

- ▶ 3,430 SF Freestanding Shop/Storage/Warehouse
- 8,559 SF of Fenced and Paved Yard Area
- ► Automotive Uses Permitted
- ► Close to Rapid Transit (Royal Oak Station)

## **Building Area**

3,430 SF main floor and mezzanine storage area 16' high building

#### Yard Area

8,559 SF of fenced and paved yard 12' high roller gate