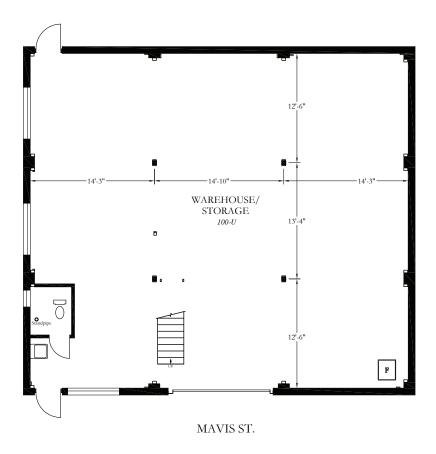

## **FLOOR PLANS**

## **Building Area**

3,430 SF main floor and mezzanine storage area 16' high building