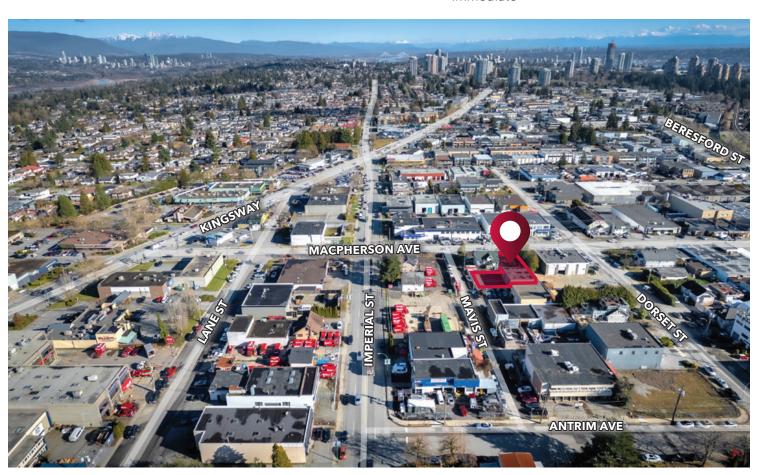

#### Location

The property is well-located in the South Slope area of Burnaby which offers good access to Kingsway, Imperial Street, Royal Oak, and Boundary Road. The property is within walking distance to rapid transit (Royal Oak Station).