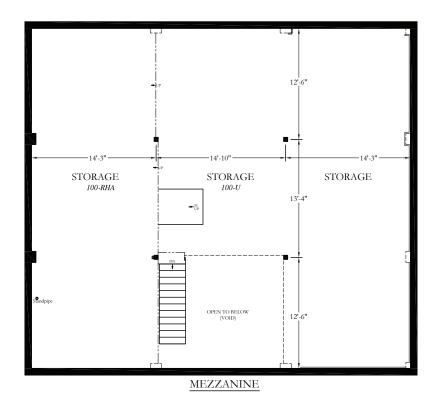

## **FLOOR PLANS**

## **Building Area**

3,430 SF main floor and mezzanine storage area 16' high building