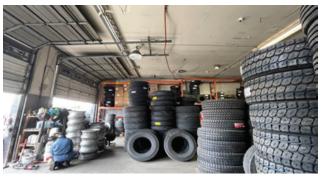

#### **Features**

- ▶ Private offices
- ► Male and female washrooms
- ► 16' clear ceilings (warehouse)
- ► Three (3) grade loading doors (14′ X 14′)
- ► Forced air heaters (warehouse)
- ▶ HVAC office
- Alarmed

#### **BUILDING AREA**

| Warehouse | 2,393 SF |
|-----------|----------|
| Office    | 721SF    |
| Total     | 3,114 SF |