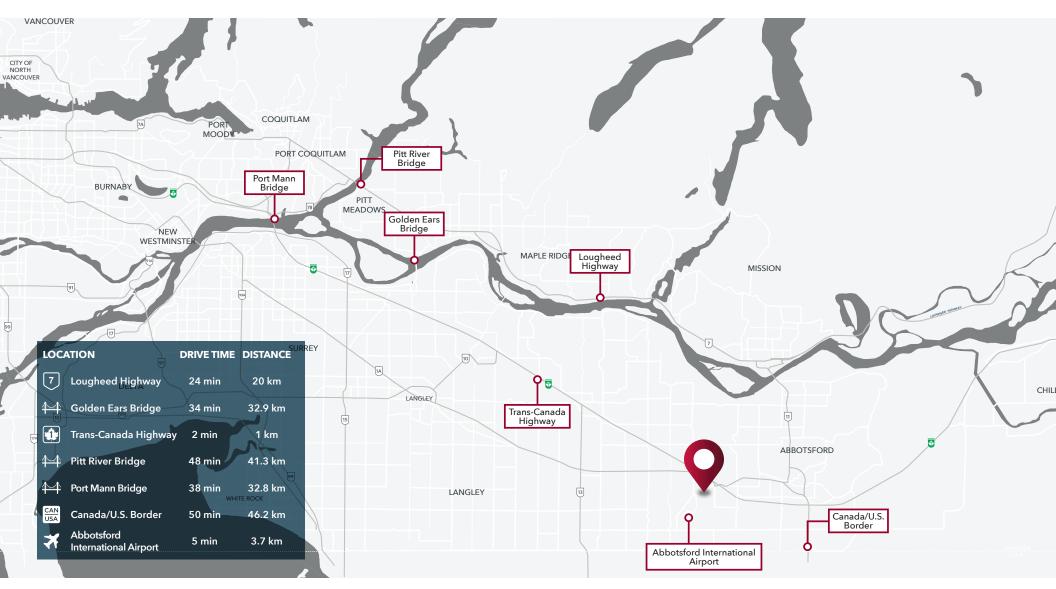

#### Location

The subject property is conveniently located in Abbotsford off the Clearbrook Road exit. The property possesses highway frontage and immediate access to the Trans-Canada Highway. Abbotsford is one of the fastest growing business centres in Canada and boasts an educated work force of skilled laborers and service workers. Abbotsford is known as one of the hubs of the Fraser Valley, and its central location provides excellent proximity to several arterial routs, the South Fraser Way, Abbotsford International Airport, and the Sumas/US Border Crossing.