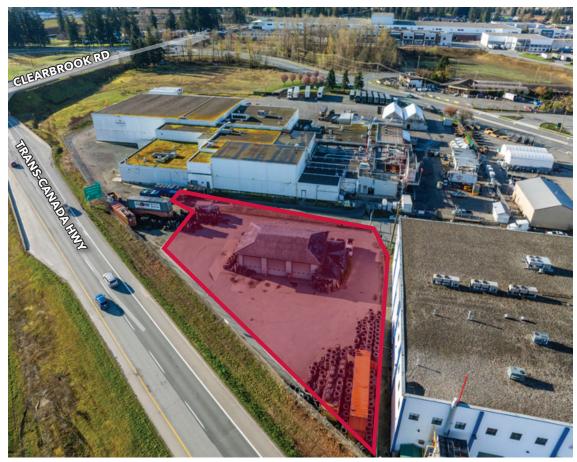

# FOR SALE | INVESTMENT 31889 MARSHALL PLACE ABBOTSFORD, BC

#### Location

The subject property is conveniently located in Abbotsford off the Clearbrook Road exit. The property possesses highway frontage and immediate access to the Trans-Canada Highway. Abbotsford is one of the fastest growing business centres in Canada and boasts an educated work force of skilled laborers and service workers. Abbotsford is known as one of the hubs of the Fraser Valley, and its central location provides excellent proximity to several arterial routs, the South Fraser Way, Abbotsford International Airport, and the Sumas/US Border Crossing.