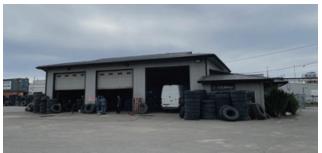

#### Location

The subject property is conveniently located in Abbotsford off the Clearbrook Road exit. The property possesses highway frontage and immediate access to the Trans-Canada Highway. Abbotsford is one of the fastest growing business centres in Canada and boasts an educated work force of skilled laborers and service workers. Abbotsford is known as one of the hubs of the Fraser Valley, and its central location provides excellent proximity to several arterial routs, the South Fraser Way, Abbotsford International Airport, and the Sumas/US Border Crossing.

#### **Features**

- ▶ Private offices
- ► Male and female washrooms
- ► 16' clear ceilings (warehouse)
- ► Three (3) grade loading doors (14′ X 14′)
- ► Forced air heaters (warehouse)
- ▶ HVAC office
- Alarmed