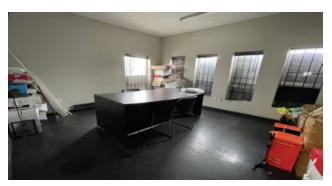

#### **Features**

- ▶ Private offices
- ► Male and female washrooms
- ► 16' clear ceilings (warehouse)
- ► Three (3) grade loading doors (14′ X 14′)
- ► Forced air heaters (warehouse)
- ▶ HVAC office
- Alarmed