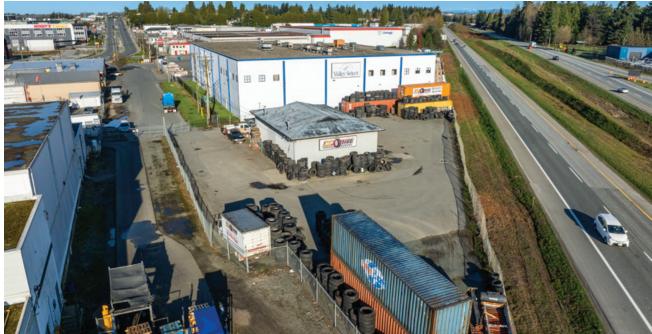

#### Location

The subject property is conveniently located in Abbotsford off the Clearbrook Road exit. The property possesses highway frontage and immediate access to the Trans-Canada Highway. Abbotsford is one of the fastest growing business centres in Canada and boasts an educated work force of skilled laborers and service workers. Abbotsford is known as one of the hubs of the Fraser Valley, and its central location provides excellent proximity to several arterial routs, the South Fraser Way, Abbotsford International Airport, and the Sumas/US Border Crossing.

## **Legal Description**

LOT A, PLAN LMP1906, PART NE1/4, SECTION 18, TOWNSHIP 16, NEW WESTMINSTER LAND DISTRICT

Property Taxes Asking Price \$33,371.06 (2023 estimate) \$4,200,000

**Lot Size**O.58 Acres