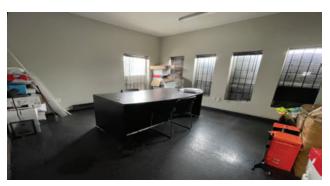

#### **Features**

- ► Private offices
- ► Male and female washrooms
- ► 16' clear ceilings (warehouse)
- ► Three (3) grade loading doors (14′ X 14′)
- ► Forced air heaters (warehouse)
- ▶ HVAC office
- Alarmed

#### **BUILDING AREA**

| Warehouse | 2,393 SF |
|-----------|----------|
| Office    | 721SF    |
| Total     | 3,114 SF |