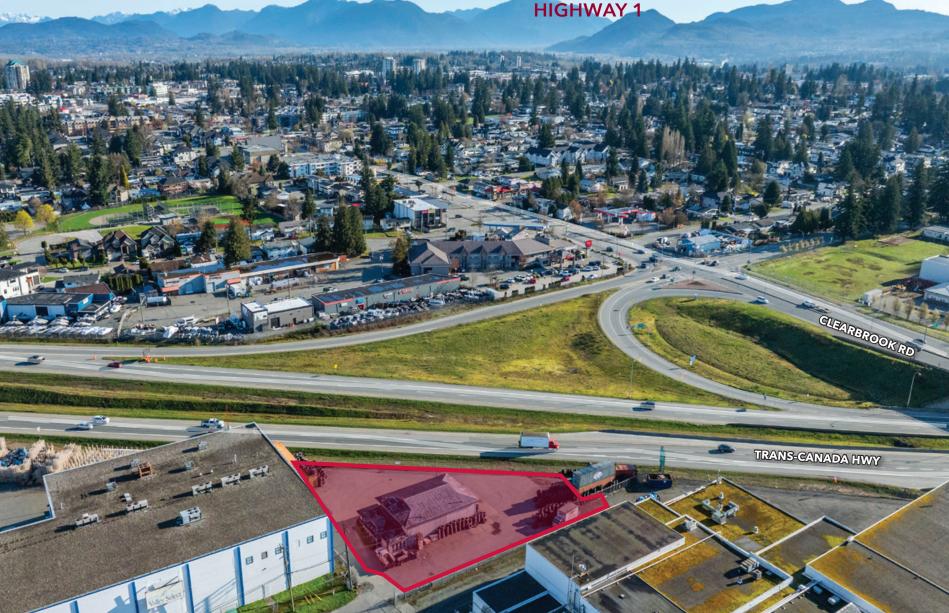

# FOR SALE/LEASE

3,114 SF FREESTANDING BUILDING ON 0.58 ACRES WITH HIGH EXPOSURE TO

# FOR SALE/LEASE | INDUSTRIAL 31889 MARSHALL PLACE ABBOTSFORD, BC

#### Location

The subject property is conveniently located in Abbotsford off the Clearbrook Road exit. The property possesses highway frontage and immediate access to the Trans-Canada Highway. Abbotsford is one of the fastest growing business centres in Canada and boasts an educated work force of skilled laborers and service workers. Abbotsford is known as one of the hubs of the Fraser Valley, and its central location provides excellent proximity to several arterial routs, the South Fraser Way, Abbotsford International Airport, and the Sumas/US Border Crossing.