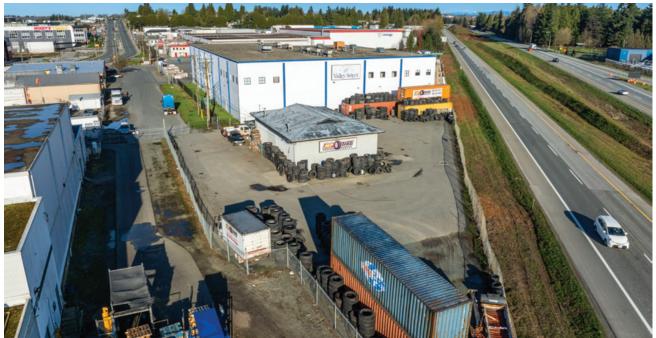

#### Location

The subject property is conveniently located in Abbotsford off the Clearbrook Road exit. The property possesses highway frontage and immediate access to the Trans-Canada Highway. Abbotsford is one of the fastest growing business centres in Canada and boasts an educated work force of skilled laborers and service workers. Abbotsford is known as one of the hubs of the Fraser Valley, and its central location provides excellent proximity to several arterial routs, the South Fraser Way, Abbotsford International Airport, and the Sumas/US Border Crossing.

# FOR SALE/LEASE

3,114 SF FREESTANDING BUILDING ON 0.58 ACRES WITH HIGH EXPOSURE TO

# FOR SALE/LEASE | INDUSTRIAL 31889 MARSHALL PLACE ABBOTSFORD, BC