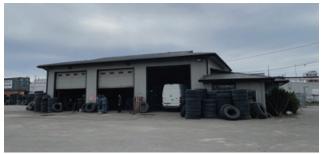

# FOR SALE/LEASE

3,114 SF FREESTANDING BUILDING ON 0.58 ACRES WITH HIGH EXPOSURE TO

# FOR SALE/LEASE | INDUSTRIAL 31889 MARSHALL PLACE ABBOTSFORD, BC

#### **Features**

- ► Private offices
- ► Male and female washrooms
- ► 16' clear ceilings (warehouse)
- ► Three (3) grade loading doors (14′ X 14′)
- ► Forced air heaters (warehouse)
- ▶ HVAC office
- Alarmed