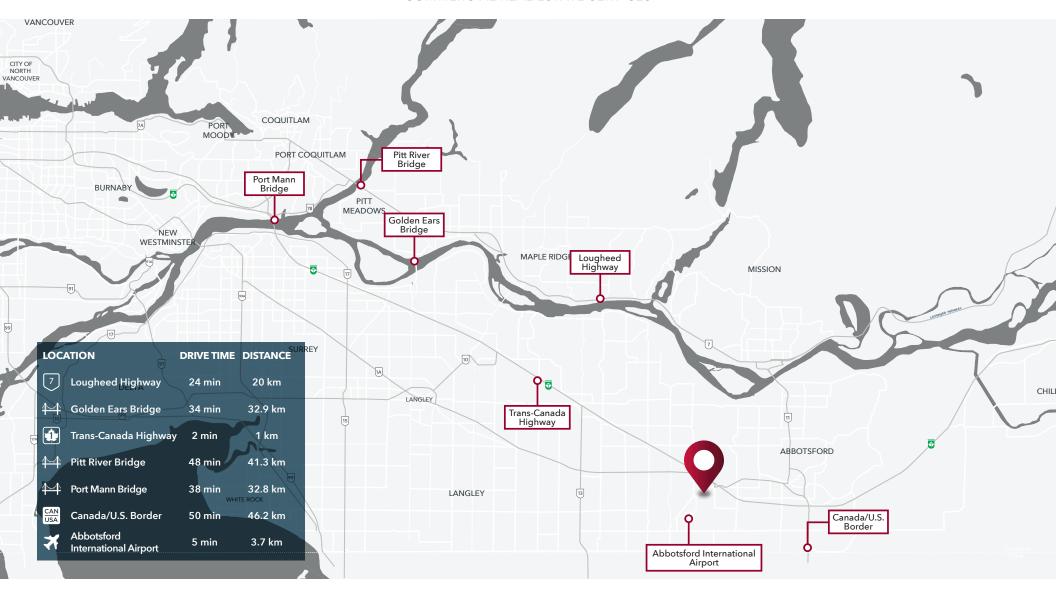

#### Location

The subject property is conveniently located in Abbotsford off the Clearbrook Road exit. The property possesses highway frontage and immediate access to the Trans-Canada Highway. Abbotsford is one of the fastest growing business centres in Canada and boasts an educated work force of skilled laborers and service workers. Abbotsford is known as one of the hubs of the Fraser Valley, and its central location provides excellent proximity to several arterial routs, the South Fraser Way, Abbotsford International Airport, and the Sumas/US Border Crossing.