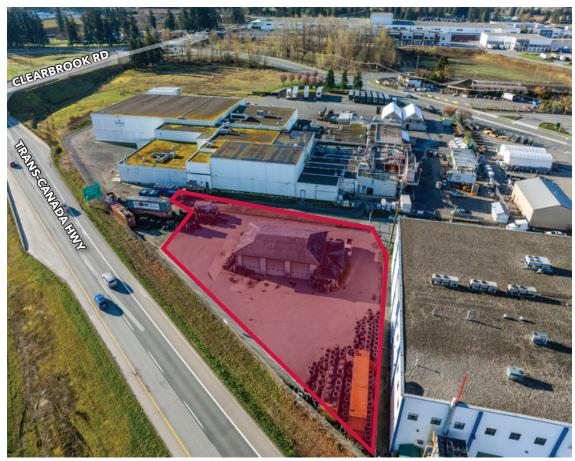

# FOR SALE/LEASE

3,114 SF FREESTANDING BUILDING ON 0.58 ACRES WITH HIGH EXPOSURE TO

#### Location

The subject property is conveniently located in Abbotsford off the Clearbrook Road exit. The property possesses highway frontage and immediate access to the Trans-Canada Highway. Abbotsford is one of the fastest growing business centres in Canada and boasts an educated work force of skilled laborers and service workers. Abbotsford is known as one of the hubs of the Fraser Valley, and its central location provides excellent proximity to several arterial routs, the South Fraser Way, Abbotsford International Airport, and the Sumas/US Border Crossing.