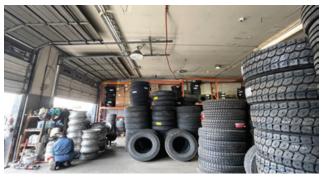

#### **Features**

- ► Private offices
- ► Male and female washrooms
- ► 16' clear ceilings (warehouse)
- ► Three (3) grade loading doors (14′ X 14′)
- ► Forced air heaters (warehouse)
- ▶ HVAC office
- Alarmed

#### **BUILDING AREA**

| Warehouse | 2,393 SF |
|-----------|----------|
| Office    | 721SF    |
| Total     | 3,114 SF |