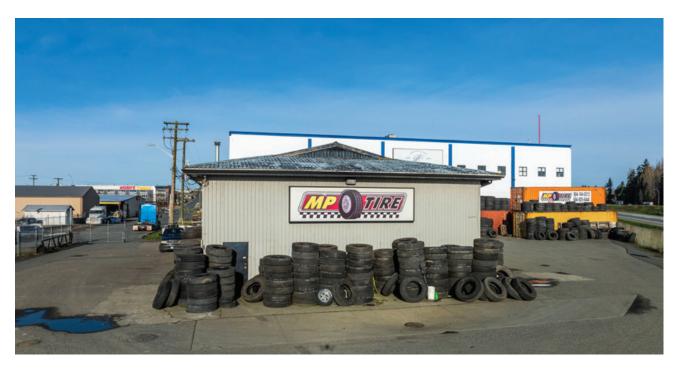

# FOR SALE/LEASE

3,114 SF FREESTANDING BUILDING ON 0.58 ACRES WITH HIGH EXPOSURE TO