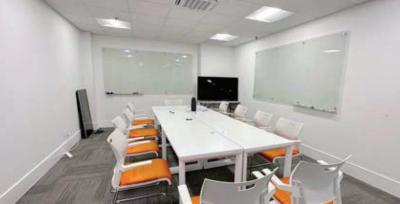

#### **Features**

- ► New lighting, flooring, paint
- Upgraded kitchen and washroom
- ► Floor-to-ceiling windows offering plenty of natural light
- ► Open plan
- ► One (1) private office
- ► Large boardroom
- ► Direct access to seawall
- ► Close to Canada Line