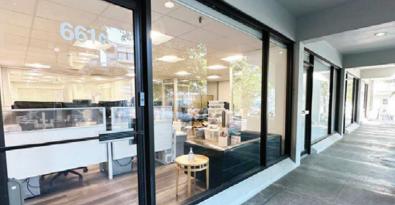

#### **Features**

- ► New lighting, flooring, paint
- Upgraded kitchen and washroom
- ► Floor-to-ceiling windows offering plenty of natural light
- ► Open plan
- ► One (1) private office
- ► Large boardroom
- ► Direct access to seawall
- ► Close to Canada Line

# **Available Space**

1,280 SF