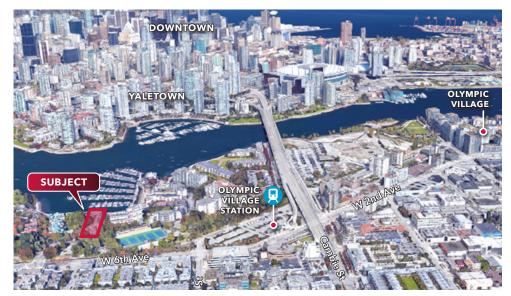

### Location

Nestled in Leg-In-Boot Square on False Creek's South Shore, this unique property offers direct access to the seawall, connecting you to Yaletown, Granville Island, and Downtown Vancouver. Surrounded by a thriving business community with cafés, restaurants, and professional services, it's perfectly suited for work and leisure with Olympic Village Station and False Creek Exchange just a short walk away.