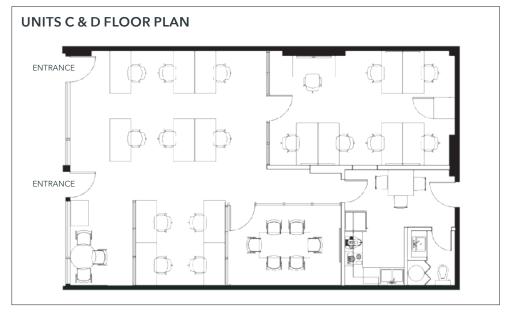

#### **Features**

- ► New lighting, flooring, paint
- Upgraded kitchen and washroom
- ► Floor-to-ceiling windows offering plenty of natural light
- ► Open plan
- ► One (1) private office
- ► Large boardroom
- ► Direct access to seawall
- ► Close to Canada Line

# **Available Space**

1,280 SF