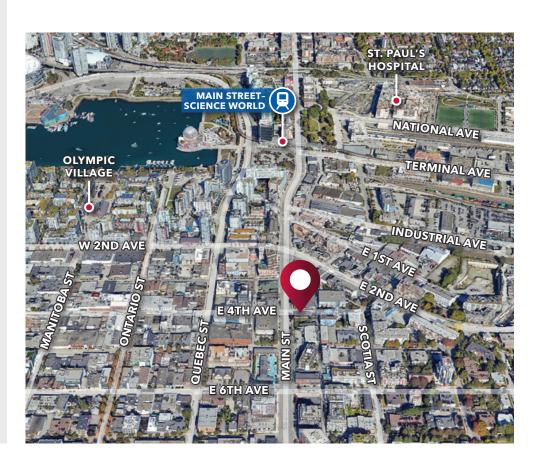

### Location

The property is situated on the south-east corner of Main Street and East 4th Avenue. It is a 9-minute walk to the Main Street Skytrain station and 6 minutes by transit. The location affords fast access to downtown and excellent car and transit access within the region. The area is rapidly redeveloping with many high-tech tenants choosing to locate in the Mount Pleasant neighbourhood. Hootsuite is nearing completion on the first phase of its major development project located immediately across Main Street. Area amenities include trendy restaurants and brew pubs with specialty uses such as Mario's Gelato, Ernest Ice Cream and Terra Breads.