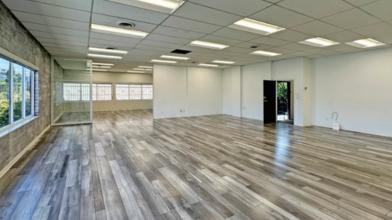

- ► Second Floor View Office Space in the Mount Pleasant Neighbourhhood
- ▶ 1,664 SF Approximately

# **Available Space**

Aproximately 1,644 SF on second floor

### **Features**

- ► Corner space
- ► HVAC
- ▶ 2 washrooms
- ► Storage area
- ► 2 reserved parking stalls
- Loading
- ► Panoramic views of downtown
- ► Close to Main Street-Science World SkyTrain station
- ► Close to the new Broadway SkyTrain Station