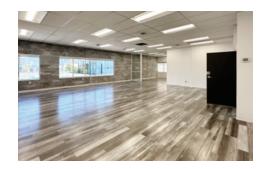

- ► Second Floor View Office Space in the Mount Pleasant Neighbourhhood
- ▶ 1,664 SF Approximately

# **Available Space**

Aproximately 1,644 SF on second floor

### **Features**

- ► Corner space
- ► HVAC
- ▶ 2 washrooms
- ► Storage area
- ► 2 reserved parking stalls
- Loading
- ► Panoramic views of downtown
- ► Close to Main Street-Science World SkyTrain station
- ► Close to the new Broadway SkyTrain Station