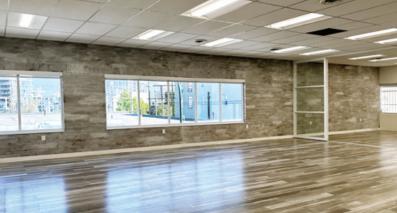

- ► Second Floor View Office Space in the Mount Pleasant Neighbourhhood
- ▶ 1,664 SF Approximately

# **Available Space**

Aproximately 1,644 SF on second floor

### **Features**

- ► Corner space
- ► HVAC
- ▶ 2 washrooms
- ► Storage area
- ► 2 reserved parking stalls
- Loading
- ► Panoramic views of downtown
- ► Close to Main Street-Science World SkyTrain station
- ► Close to the new Broadway SkyTrain Station