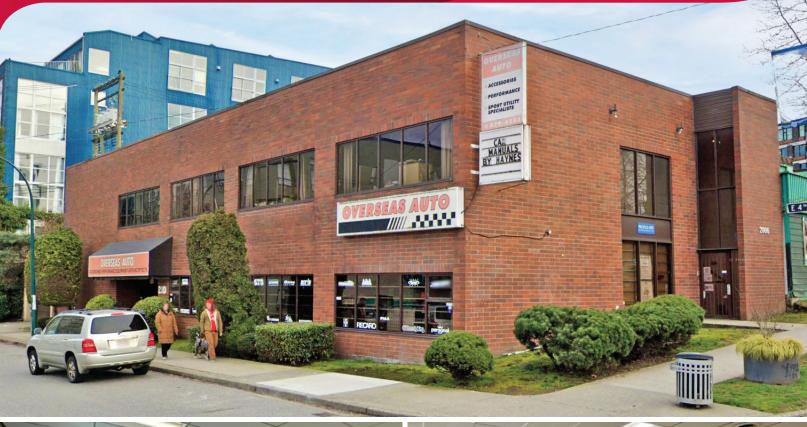

# FOR LEASE | OFFICE 2006 MAIN STREET VANCOUVER, BC

### Location

The property is situated on the south-east corner of Main Street and East 4th Avenue. It is a 9-minute walk to the Main Street Skytrain station and 6 minutes by transit. The location affords fast access to downtown and excellent car and transit access within the region. The area is rapidly redeveloping with many high-tech tenants choosing to locate in the Mount Pleasant neighbourhood. Hootsuite is nearing completion on the first phase of its major development project located immediately across Main Street. Area amenities include trendy restaurants and brew pubs with specialty uses such as Mario's Gelato, Ernest Ice Cream and Terra Breads.