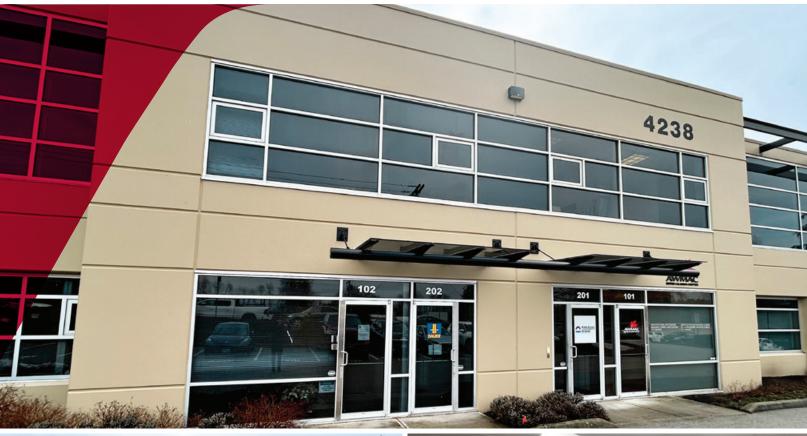

# FOR LEASE | OFFICE UNIT 102 - 4238 LOZELLS AVENUE BURNABY, BC

- ▶ 2,232 SF Main Floor Office Space in Lakeview Business Park
- **▶** Walking Distance to Transit
- ► Ample Parking
- ► Modern/Affordable Furnished Office Unit

#### Location

The subject property is strategically located in Lakeview Business Park, situated on the North side of Burnaby Lake, one block from Winston Street. Access is excellent from Lougheed Highway and the Trans-Canada Highway.