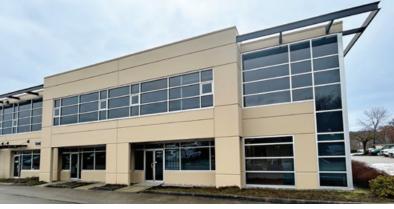

# FOR LEASE | OFFICE UNIT 102 - 4238 LOZELLS AVENUE BURNABY, BC

- ▶ 2,232 SF Main Floor Office Space in Lakeview Business Park
- **▶** Walking Distance to Transit
- ► Ample Parking
- ► Modern/Affordable Furnished Office Unit

#### Location

The subject property is strategically located in Lakeview Business Park, situated on the North side of Burnaby Lake, one block from Winston Street. Access is excellent from Lougheed Highway and the Trans-Canada Highway.