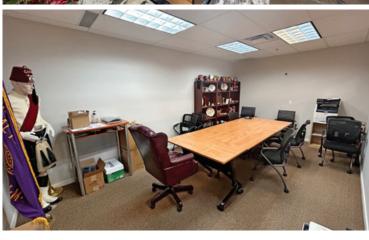

# **Features**

- ► High end office space
- ▶ 5 private offices
- Server and storage room
- ► Boardroom
- ► HVAC controlled offices
- ► Tilt-up concrete construction with ample glazing
- ► Facility constructed in 2012
- ► Walking distance to rapid transit (Lake City Way)
- ► Move in ready
- ► Fully furnished
- ► Shower facilities
- ► New dishwasher and microwave