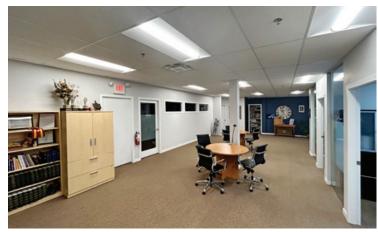

# **Features**

- ► High end office space
- ▶ 5 private offices
- Server and storage room
- ► Boardroom
- ► HVAC controlled offices
- ► Tilt-up concrete construction with ample glazing
- ► Facility constructed in 2012
- ► Walking distance to rapid transit (Lake City Way)
- ► Move in ready
- ► Fully furnished
- ► Shower facilities
- ► New dishwasher and microwave

# Available Area

2,232 SF main floor office

\*All measurements are approximate and must be verified by the tenant