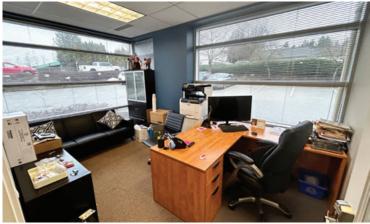

# **Features**

- ► High end office space
- ▶ 5 private offices
- Server and storage room
- ► Boardroom
- ► HVAC controlled offices
- ► Tilt-up concrete construction with ample glazing
- ► Facility constructed in 2012
- ► Walking distance to rapid transit (Lake City Way)
- ► Move in ready
- ► Fully furnished
- ► Shower facilities
- ► New dishwasher and microwave