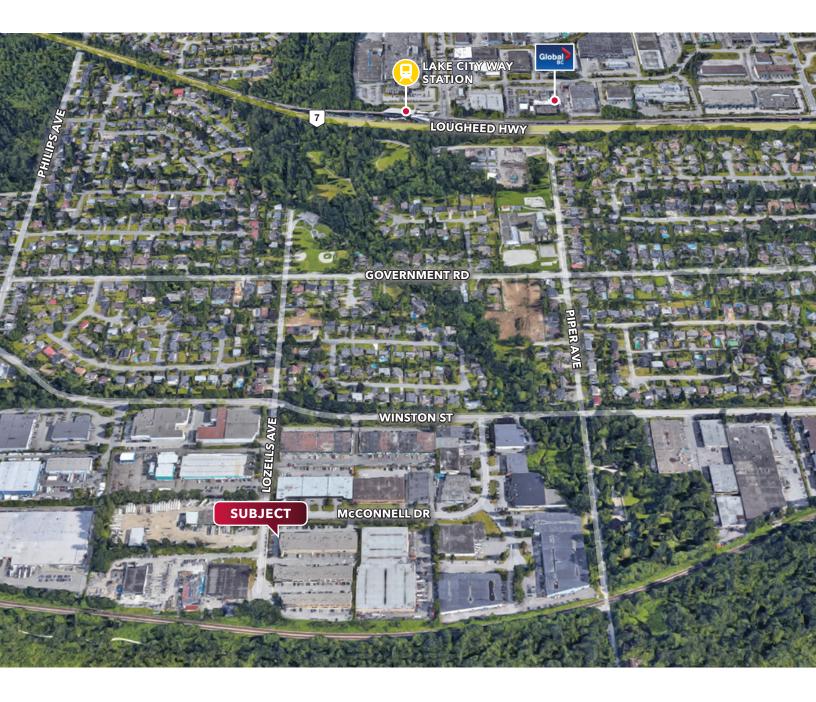

#### Location

The subject property is strategically located in Lakeview Business Park, situated on the North side of Burnaby Lake, one block from Winston Street. Access is excellent from Lougheed Highway and the Trans-Canada Highway.