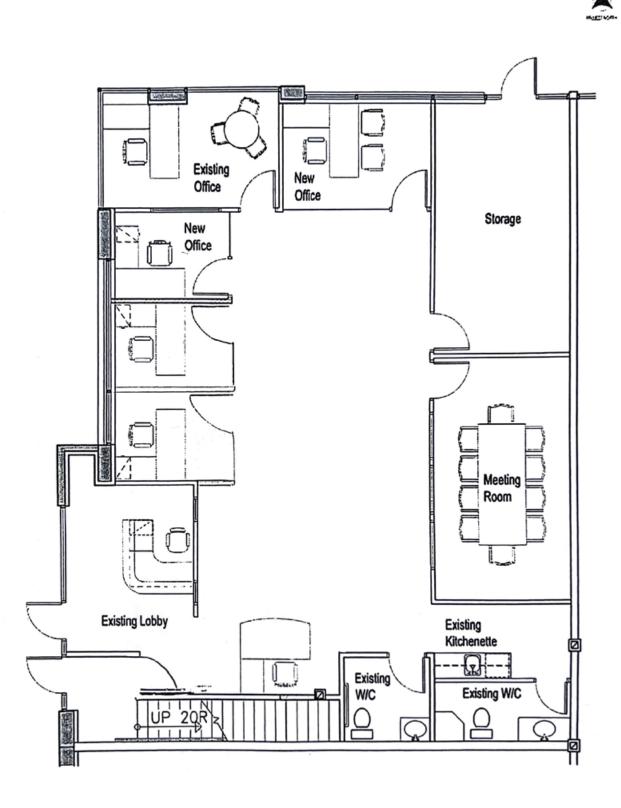

# **Unit 102 Floor Plan**

# **Features**

- ► High end office space
- ▶ 5 private offices
- Server and storage room
- ► Boardroom
- ► HVAC controlled offices
- ► Tilt-up concrete construction with ample glazing
- ► Facility constructed in 2012
- ► Walking distance to rapid transit (Lake City Way)
- ► Move in ready
- ► Fully furnished
- ► Shower facilities
- ► New dishwasher and microwave

# Available Area

2,232 SF main floor office

\*All measurements are approximate and must be verified by the tenant

# **Parking**

Up to five (5) dedicated parking stalls