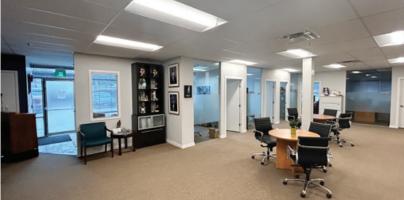

# **Features**

- ► High end office space
- ▶ 5 private offices
- Server and storage room
- ► Boardroom
- ► HVAC controlled offices
- ► Tilt-up concrete construction with ample glazing
- ► Facility constructed in 2012
- ► Walking distance to rapid transit (Lake City Way)
- ► Move in ready
- ► Fully furnished
- ► Shower facilities
- ► New dishwasher and microwave