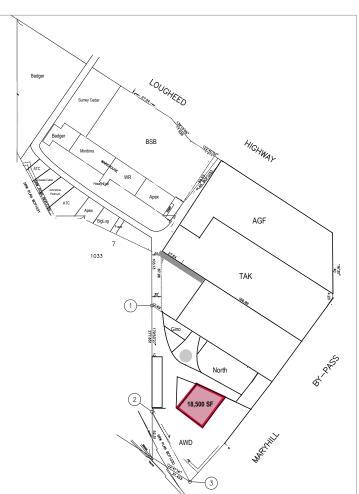

## **Available Yard Area**

Approximately 18,500 SF

#### Location

The site comprises 21 acres of heavy industrial land, which has been filled, compacted and graded. The property is located at the southwest corner of Lougheed Highway and the Mary Hill Bypass. Highway 1 and the Port Mann Bridge are 8 kilometers to the west, and the Golden Ears Bridge is 8 kilometers to the east.

### Highlights

- Direct exposure to Lougheed Highway and the Mary Hill Bypass
- Signalized intersection provides direct site access
- Ample truck maneuvering room
- Various yard combinations available