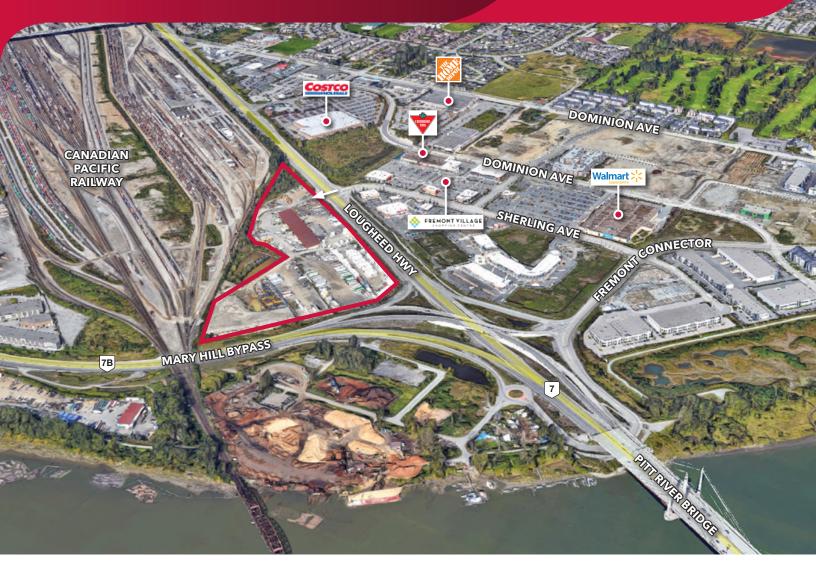

#### Location

The site comprises 21 acres of heavy industrial land, which has been filled, compacted and graded. The property is located at the southwest corner of Lougheed Highway and the Mary Hill Bypass. Highway 1 and the Port Mann Bridge are 8 kilometers to the west, and the Golden Ears Bridge is 8 kilometers to the east.

### Highlights

- Direct exposure to Lougheed Highway and the Mary Hill Bypass
- Signalized intersection provides direct site access
- Ample truck maneuvering room
- Various yard combinations available

#### Yard Area Features

- Dedicated traffic signal for site access from Lougheed Highway at Sherling Avenue
- Ideal for equipment storage or sales
- Fenced & gated
- Security cameras
- Compacted and graded