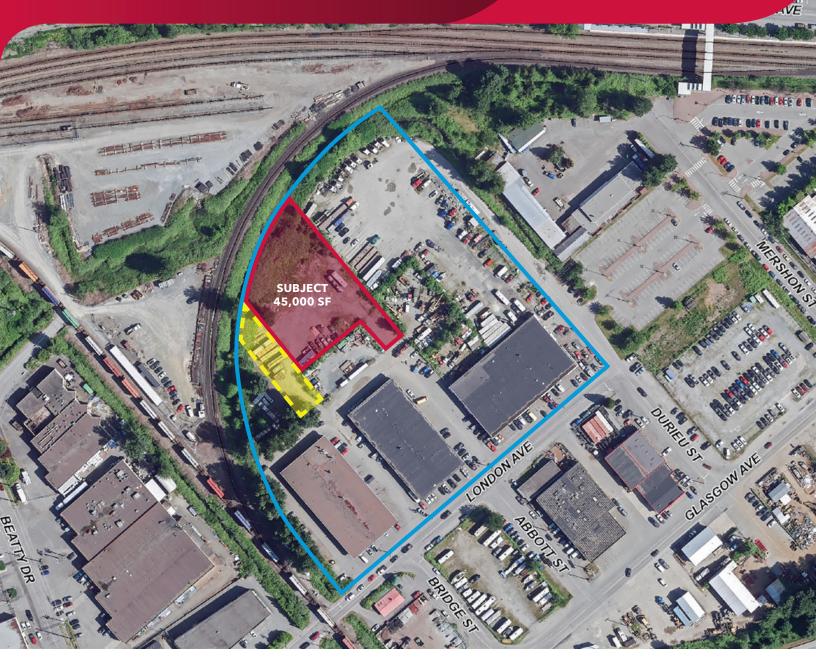

# FOR LEASE | INDUSTRIAL 33167 LONDON AVENUE MISSION, BC

- ▶ 45,000 SF Fenced and Gated Yard
- Good Access to Lougheed Highway and Abbotsford

Don Mussenden Personal Real Estate Corporation D 604.630.3373 C 604.724.0700 don.mussenden@lee-associates.com

#### Lot Size

Approximately 45,000 SF. The lot dimensions are irregular but approximately 200' x 225'. An additional yard area of approximately 6,000 SF may be added to provide up to 51,000 SF.

### Improvements

The surface is finished with an "asphalt mix" base. The yard will be proved fenced and gated.