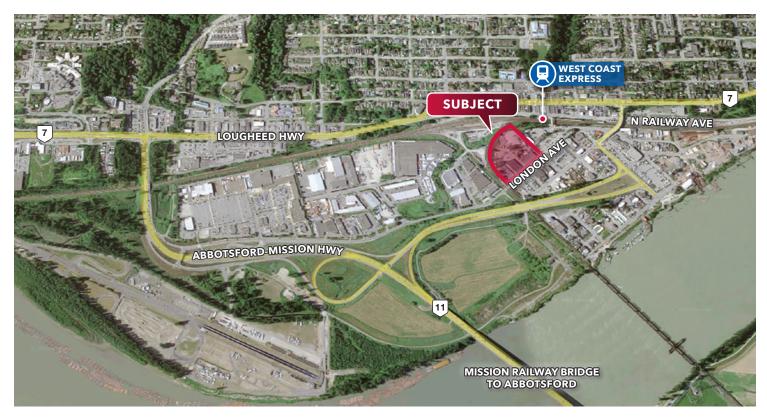

#### Location

33167 London Avenue is located in the downtown industrial district of Mission, BC. This location is easily accessible via Highway 11 and Lougheed Highway.