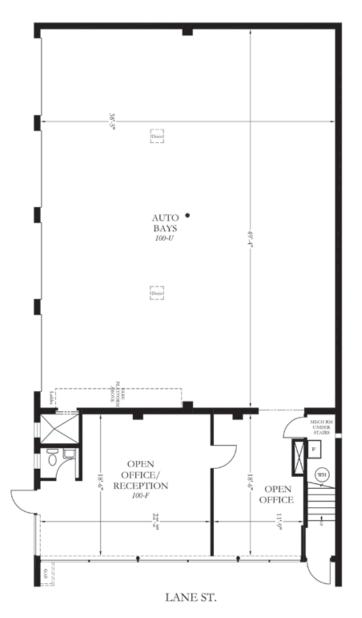

### **FLOOR PLANS**

## **Available Area**

| Main floor office | 713 SF   |
|-------------------|----------|
| Mezzanine office  | 883 SF   |
| Shop area         | 2,096 SF |
| Total             | 3,692 SF |