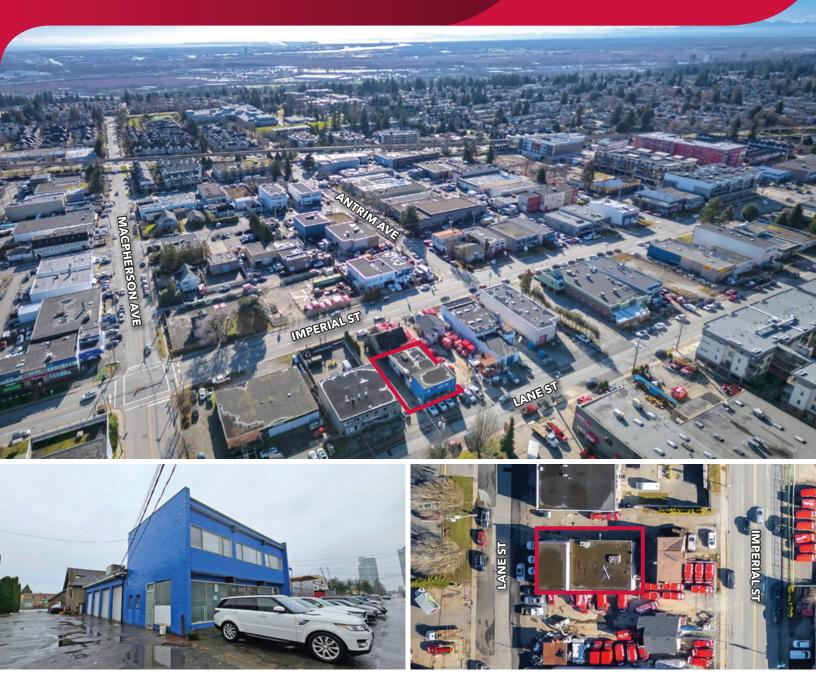

# FOR LEASE | INDUSTRIAL 5544 LANE STREET BURNABY, BC

- 3,692 SF Freestanding Office/Showroom/Warehouse with Side Yard Area
- Exposure Property
- Automotive Uses Permitted
- Close to Rapid Transit (Royal Oak Station)

#### Location

The property is well-located in the South Slope area of Burnaby which offers good access to Kingsway, Imperial Street, Royal Oak, and Boundary Road. The property is within walking distance to rapid transit (Royal Oak Station).