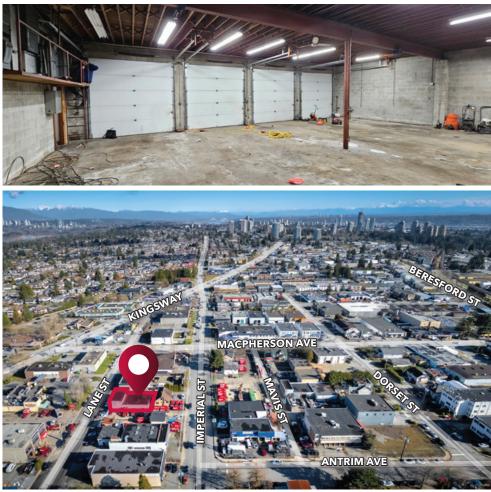

#### Location

The property is well-located in the South Slope area of Burnaby which offers good access to Kingsway, Imperial Street, Royal Oak, and Boundary Road. The property is within walking distance to rapid transit (Royal Oak Station).

#### **Features**

- ► Four (4) 10' x 10' grade loading doors
- Heavy 3-phase power
- Showroom/office area
- Second floor mezzanine office
- Bathrooms on main and second floors
- Ideal for automotive uses