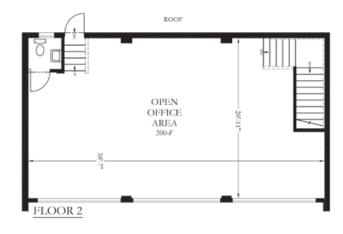

### **FLOOR PLANS**

## **Available Area**

| Main floor office | 713 SF   |
|-------------------|----------|
| Mezzanine office  | 883 SF   |
| Shop area         | 2,096 SF |
| Total             | 3,692 SF |