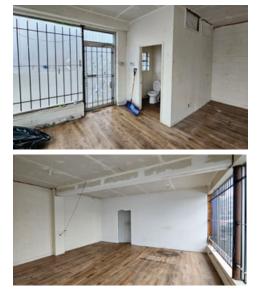

#### **Features**

- ► Four (4) 10' x 10' grade loading doors
- Heavy 3-phase power
- Showroom/office area
- Second floor mezzanine office
- Bathrooms on main and second floors
- Ideal for automotive uses