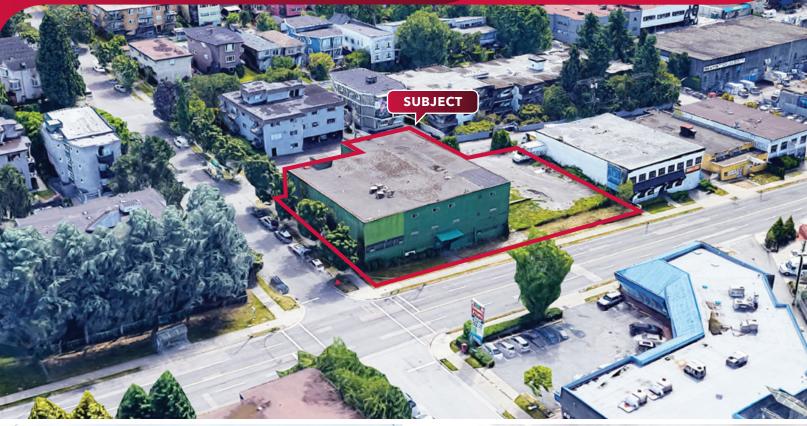

# FOR SALE OR LEASE | INDUSTRIAL 57 LAKEWOOD DRIVE VANCOUVER, BC

- ► Prime Office/Warehouse/Showroom Facility
- ▶ 21,900 SF Freestanding Building with Parking or Yard Space

#### Location

The subject property is located on the corner of Lakewood and Dundas Street on the south side of the street. This area of Vancouver provides immediate access to the Van Terminal Port Facility, as well as the downtown core. For routes connecting the subject property to the infrastructure around the city and its distribution routes, Powell Street, East Hastings Street, as well as Clark Drive provides excellent access to the location.

#### Site Size

198 x 122'