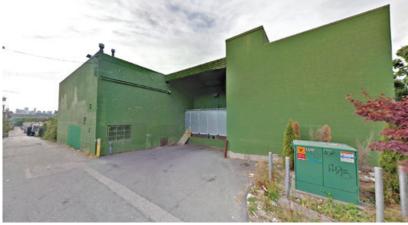

#### **Features**

- ► Exposure to Dundas Street
- ► Nice appointed showroom/office areas
- ► A mix of private offices, training and meeting rooms, lunchroom, and an open plan office space
- ► Large ground floor showroom display area
- Sales offices
- Fully fenced side yard/parking area
- ▶ 2 dock loading doors
- High ceilings
- ► Private washrooms
- Gas-forced air heating