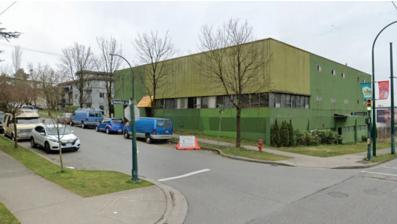

#### **Features**

- ► Exposure to Dundas Street
- ► Nice appointed showroom/office areas
- ► A mix of private offices, training and meeting rooms, lunchroom, and an open plan office space
- ► Large ground floor showroom display area
- Sales offices
- Fully fenced side yard/parking area
- ▶ 2 dock loading doors
- High ceilings
- ► Private washrooms
- Gas-forced air heating