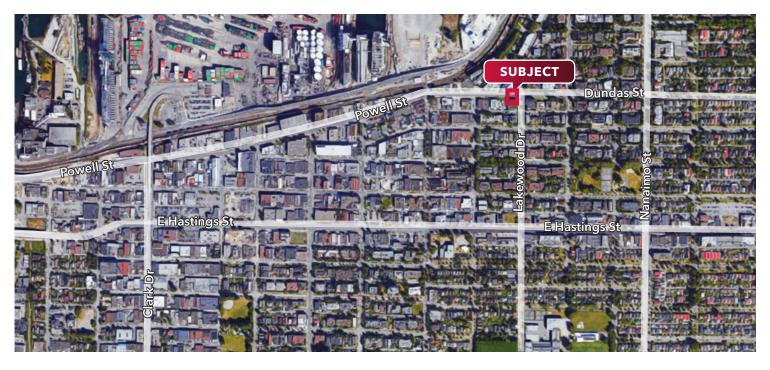

#### Location

The subject property is located on the corner of Lakewood and Dundas Street on the south side of the street. This area of Vancouver provides immediate access to the Van Terminal Port Facility, as well as the downtown core. For routes connecting the subject property to the infrastructure around the city and its distribution routes, Powell Street, East Hastings Street, as well as Clark Drive provides excellent access to the location.